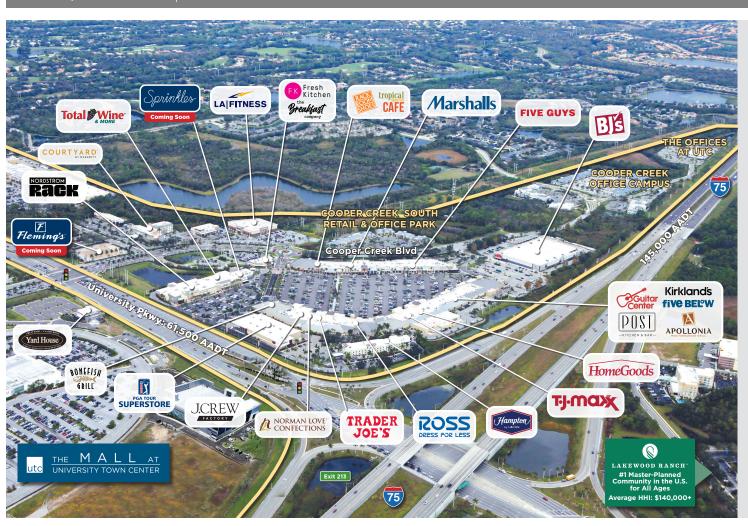

## THE SHOPPES AT UNIVERSITY TOWN CENTER

SARASOTA-BRADENTON::FLORIDA

**BENDERSON**DEVELOPMENT

484,000 SQUARE FEET

8101 Cooper Creek Boulevard University Park, FL 34201

benderson.com

#### **ABOUT THE CENTER**

- The Shoppes is part of the University Town Center collection of properties that total over 4 million square feet and generate more than 1 billion in annual sales.
- Strategically located right off I-75 (Exit 213) along University Parkway, the collective sites form the area's dominant shopping and dining destination and serve a 15-mile trade area population of over 655,000 residents.
- This premier mixed-use destination on the border of Sarasota and Manatee counties currently features 850,000 sf of office space, 550 hotel rooms, 250+ specialty shops and 80+ restaurants.
- UTC has over 20 million visits per year and is adjacent to one of the fastest-growing master planned communities in the country, providing a large and affluent customer base.
- The Shoppes features three TJX concepts and a strong mix of other top stores, restaurants and service providers.