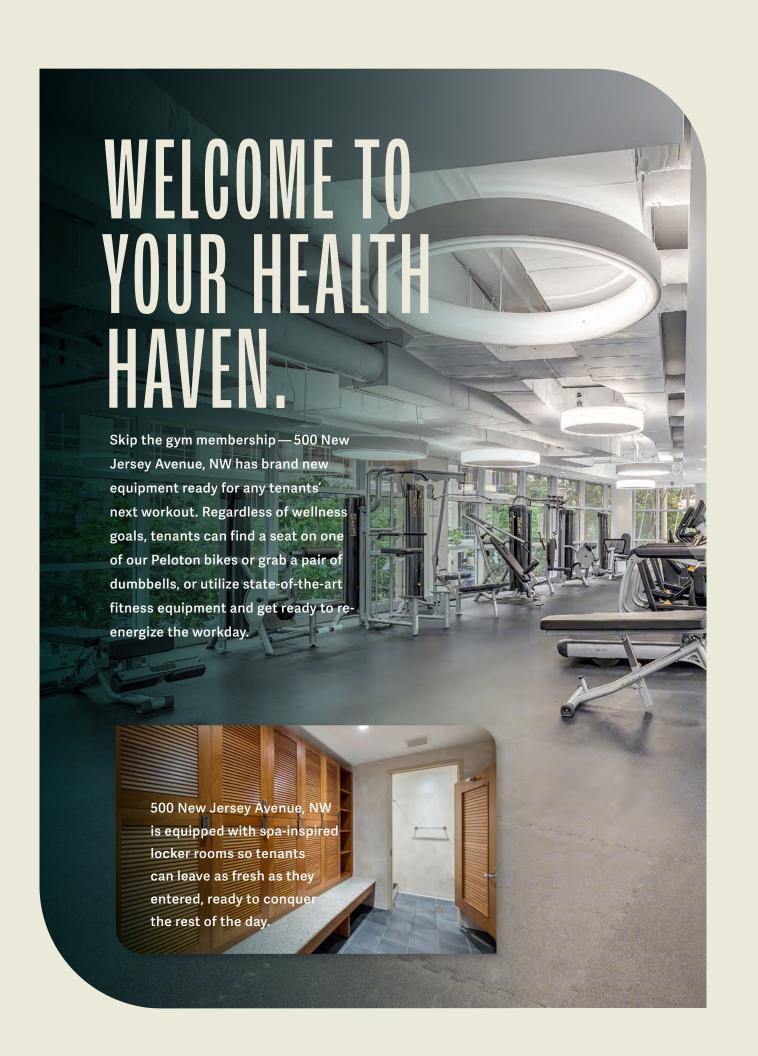

## TOP TIER AMENITIES

**500** New Jersey Avenue, NW's new building amenities offer a luxurious experience that is truly 'one of one' in Capitol Hill. Enjoy top-notch meeting spaces in our state-of-the-art conference center, break a sweat on the latest fitness equipment in the fitness center, or take in a breath of fresh air on the rooftop terrace with iconic monuments on the horizon.