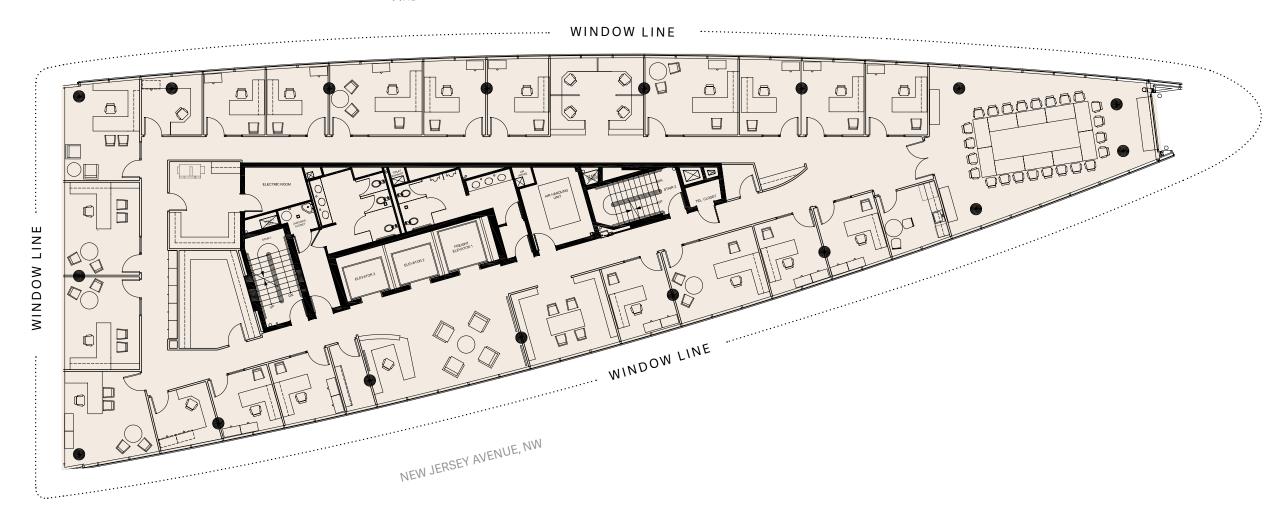

### THE PERFECT FLOOR PLAN.

Yes, the perfect floor plan does exist at 500 New Jersey Avenue, NW. Each floorplate is approximately 8,289 RSF, providing 360° views to ensure every tenant enjoys a picturesque office setting.

FIRST STREET, NW

E STREET, NW