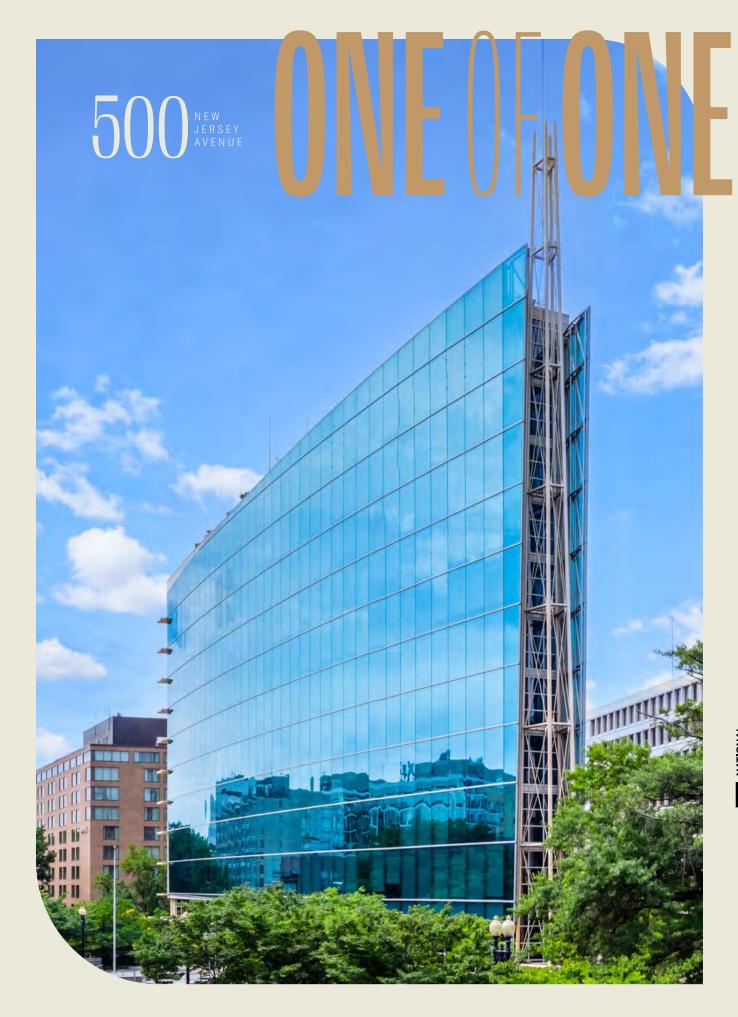

## WHFRF CONVENIENCE TAKES GENTER

500 New Jersey Avenue, NW is perfectly situated in the Capitol Hill submarket, in close proximity to Union Station, offering a wide selection of surrounding restaurants for quick bites, casual eateries for business lunches, and trendy bars for many happy hours to come. Additionally, you're only a few blocks from the US Capitol and the Senate and House of Representatives' office buildings.