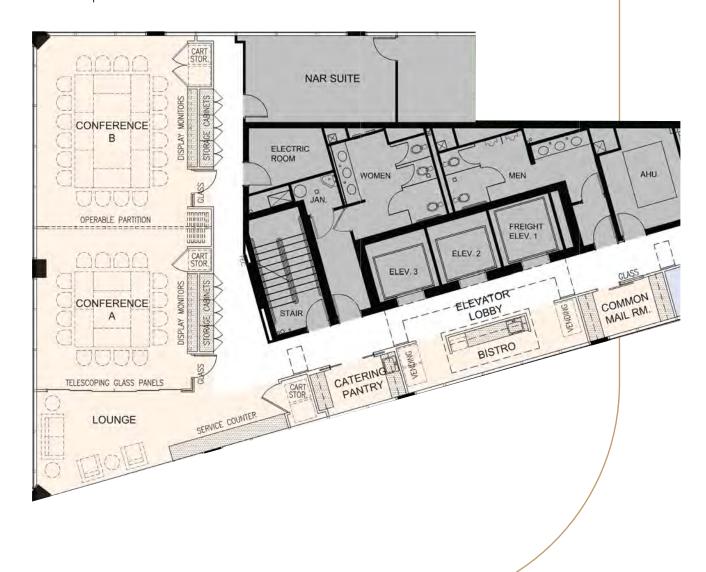

# COLLABORATION'S NEW HEADQUARTERS.

Look forward to meeting seamlessly in the state-of-the-art conference center—delivering Fall 2025. Fit for any size of collaboration, 500 New Jersey Avenue, NW's conference center will also feature smart technology to ensure that your team meetings are as efficient as possible.

#### Flexible Configurations

Large client meeting? No problem! With our flexible configurations and operable partitions, 500 New Jersey Avenue NW's conference will be able to tailor to your meeting needs.

#### Catering Pantry Area & Bistro

No meeting is complete without a little fuel! Our conference area will be equipped with a catering area for bigger crowds and a bistro for a quick bite in between meetings.

#### Lounge Area

Need a little space to huddle with your small group? Our lounge area is being built for impromptu collaboration sessions that don't require a larger production.