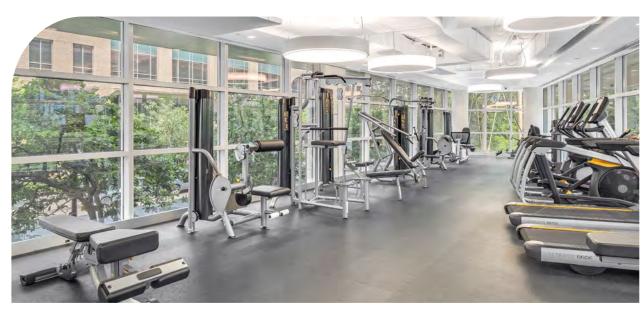

## TOP TIER AMENITIES

**500** New Jersey Avenue, NW's new building amenities offer a luxurious experience that is truly 'one of one' in Capitol Hill. Enjoy top-notch meeting spaces in our state-of-the-art conference center, break a sweat on the latest fitness equipment in the fitness center, or take in a breath of fresh air on the rooftop terrace with iconic monuments on the horizon.