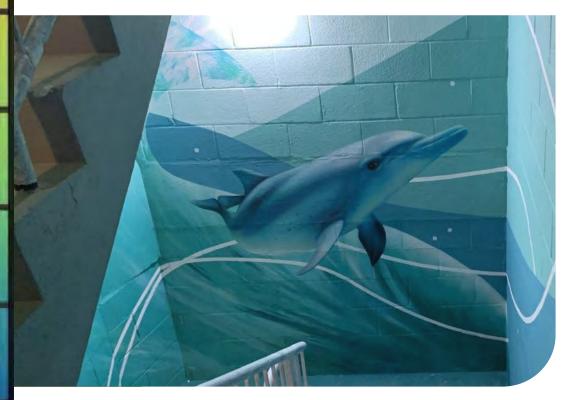

#### One of One Wellness: The WELL Stair

Introducing the WELL stair, the first of its kind. Designed to promote physical activity through the use of the stairwell, the WELL stair features hand-painted murals created by local artisans, audio effects simulating the sounds of nature, and nature-themed trivia narrations on each level.