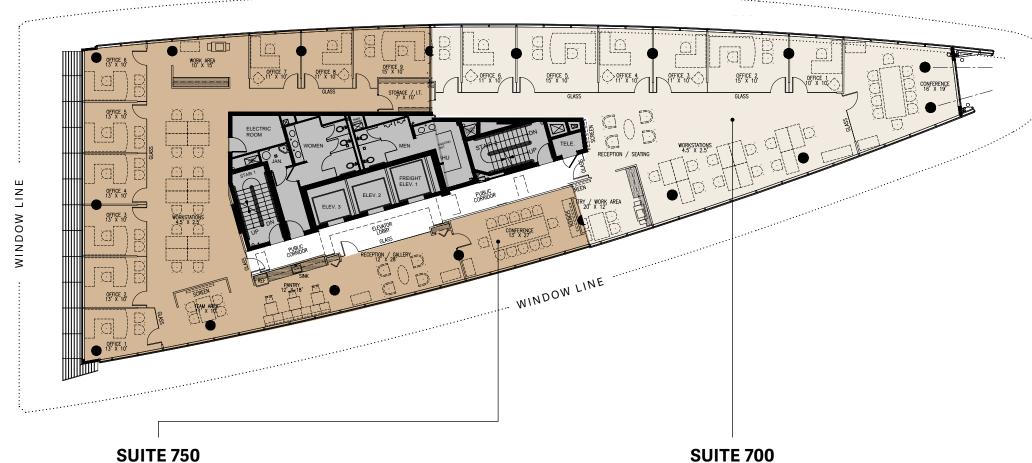

# SPEC SUITES THAT IMDRESS

500 New Jersey Avenue, NW's spec suites are the perfect size for any growing company. Built into an efficient floorplate with every office equipped with views, these spec suites are some of the most modern and efficient suites DC has to offer—delivering May 2024.

WINDOW LINE

**SUITE 750** 4,530 SF

3,768 SF