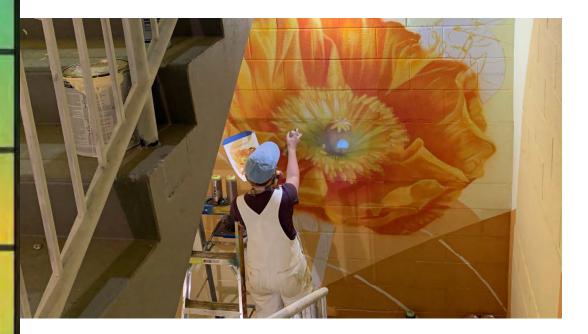

#### One of One Wellness: The WELL Stair

Introducing the WELL stair, the first of its kind. Designed to promote physical activity through the use of the stairwell, the WELL stair features hand-painted murals created by local artisans, audio effects simulating the sounds of nature, and nature-themed trivia narrations on each level.