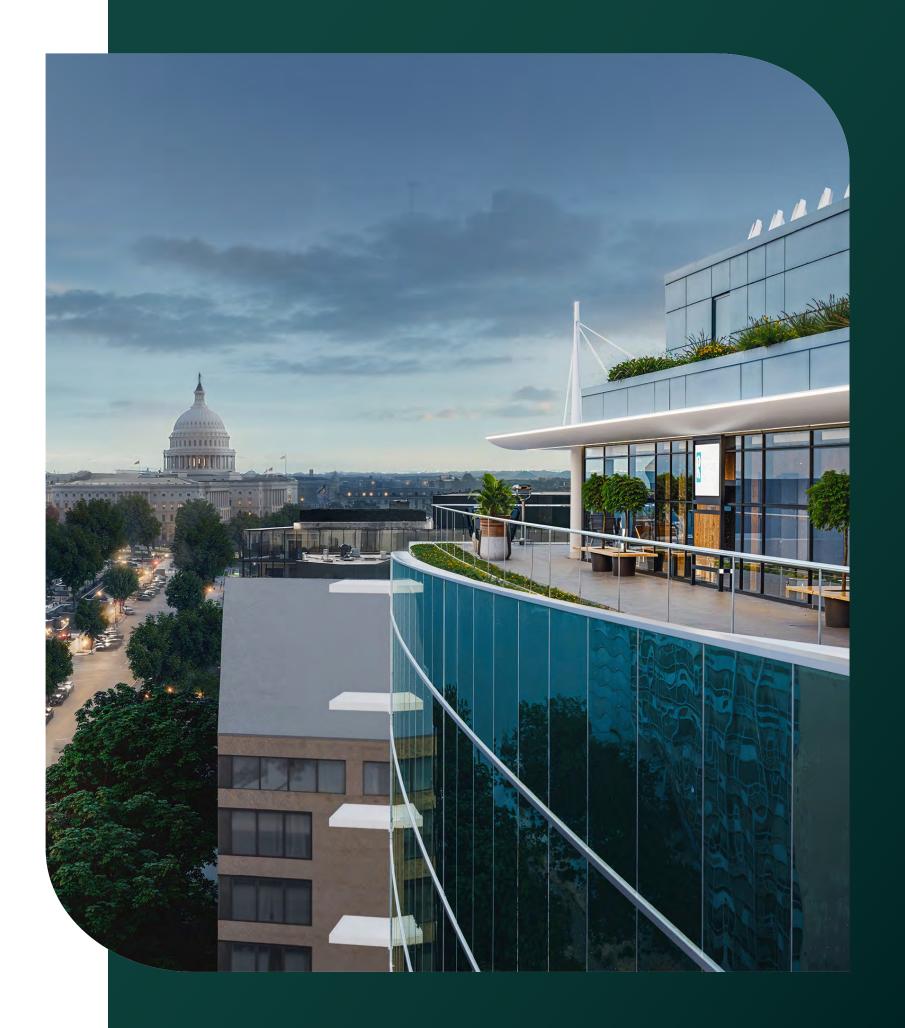

## TOP TIER AMENITIES

**500** New Jersey Avenue, NW's new building amenities offer a luxurious experience that is truly 'one of one' in Capitol Hill. Enjoy top-notch meeting spaces in our state-of-the-art conference center, break a sweat on the latest fitness equipment in the fitness center, or take in a breath of fresh air on the rooftop terrace with iconic monuments on the horizon.