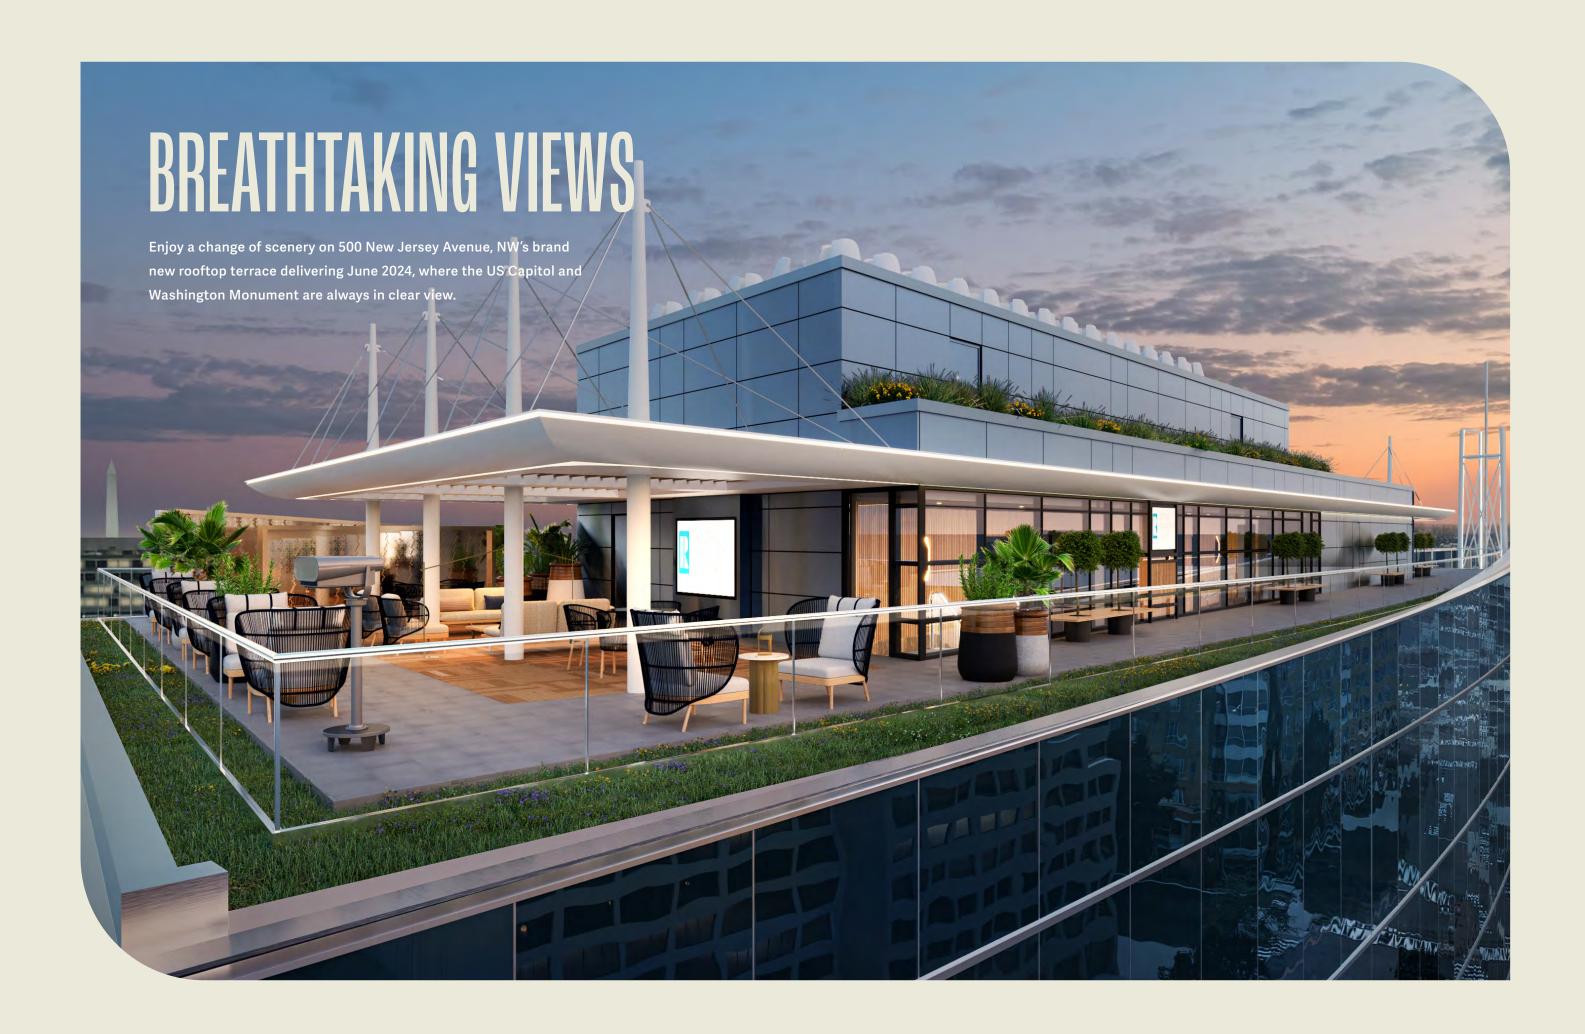

## TOP TIER AMENITIES

**500** New Jersey Avenue, NW's new building amenities offer a luxurious experience that is truly 'one of one' in Capitol Hill. Enjoy top-notch meeting spaces in our state-of-the-art conference center, break a sweat on the latest fitness equipment in the fitness center, or take in a breath of fresh air on the rooftop terrace with iconic monuments on the horizon.