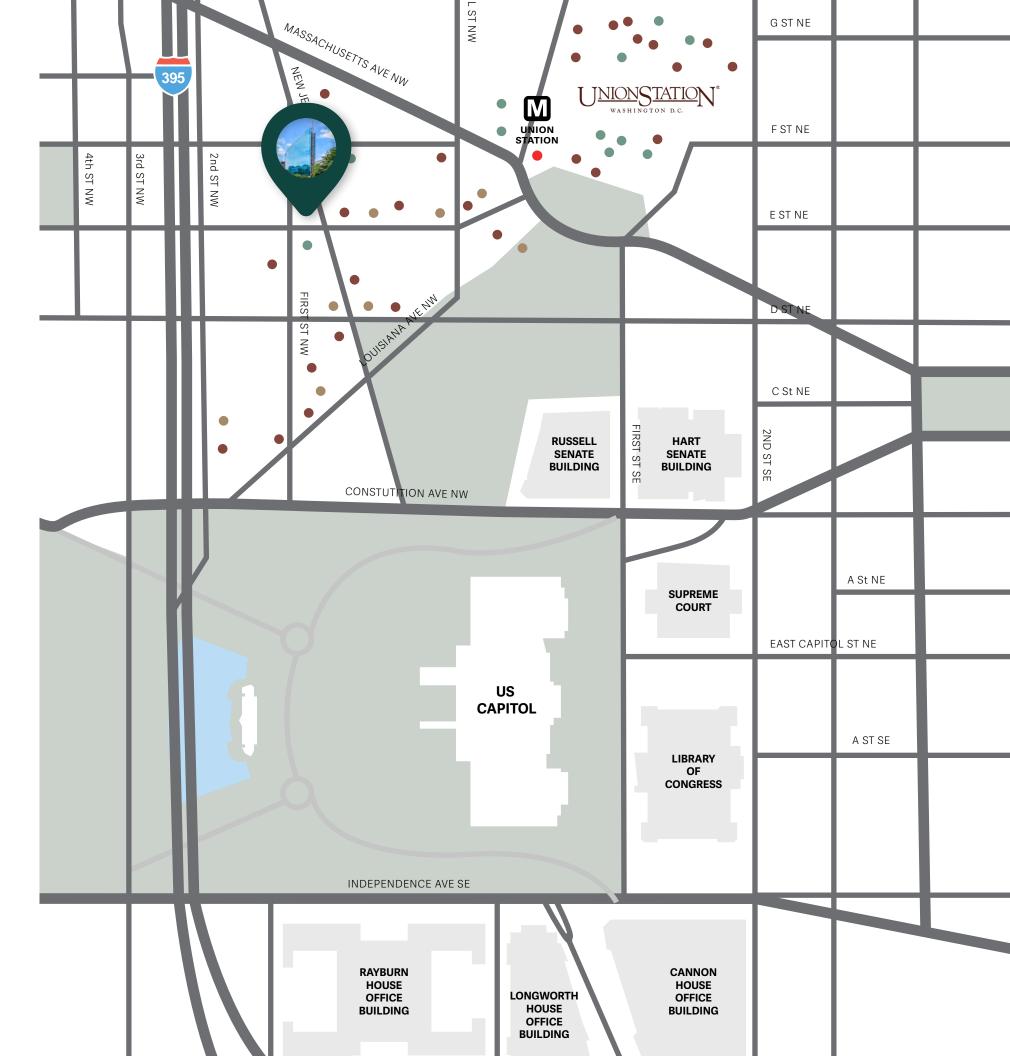

## WHFRF CONVENIENCE TAKES GENTER

500 New Jersey Avenue, NW is perfectly situated in the Capitol Hill submarket, in close proximity to Union Station, offering a wide selection of surrounding restaurants for quick bites, casual eateries for business lunches, and trendy bars for many happy hours to come. Additionally, you're only a few blocks from the US Capitol and the Senate and House of Representatives' office buildings.

**RESTAURANTS & BARS** 

**RETAIL** 

**HOTELS** 

**SCORE** 

**WALK TO UNION STATION** 

**DRIVE TO** THE CAPITOL

DRIVE TO RUSSELL SENATE OFFICE

DRIVE TO I-395 VIA 3RD ST TUNNEL

DRIVE TO LONGWORTH **HOUSE OFFICE** 