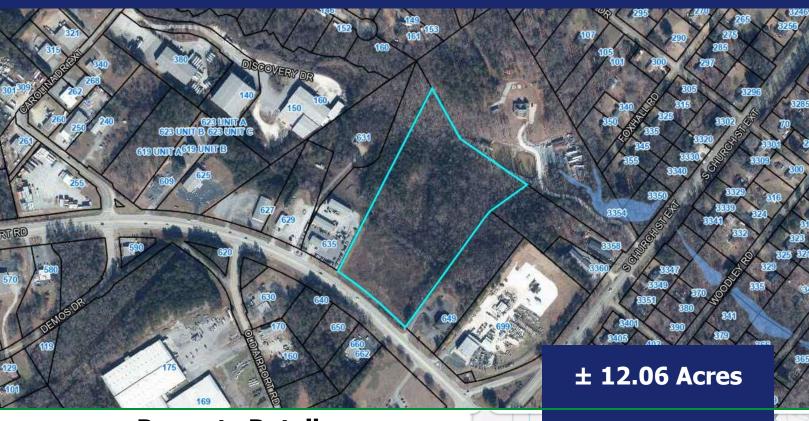

## **LAND FOR SALE**

00 Southport Rd., Roebuck, SC 29376

## **Property Details**

- +/- 12.06 Acres Available for Sale
- +/- 460 Feet of Frontage on Southport Road
- Located Nearby Spartanburg Downtown Memorial Airport,
  Golf Cart Services, and More
- +/- 5 Miles to I-26 & +/- 9 Miles to I-85
- 17,568 Vehicles Per Day (2023 Placer.ai)
- Ideal Property for a Light Industrial Development
- Spartanburg County Tax Map #'s: 6-25-00-188.00