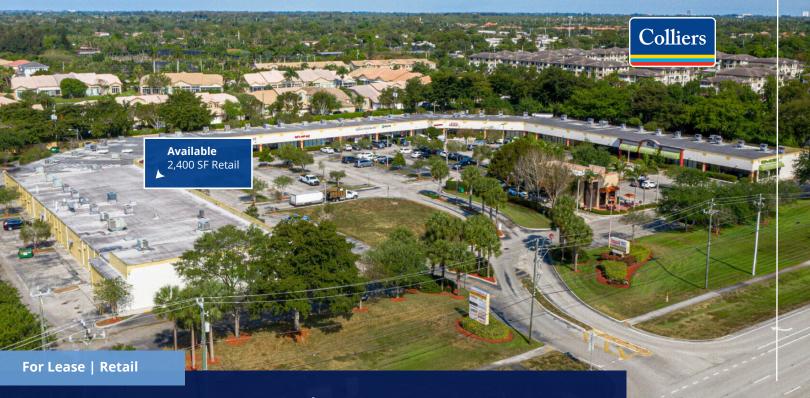

# Renaissance Plaza

5101-5199 S. University Drive, Davie, FL 33328

### Highlights

- ±2,400 SF In-line space available
- Centrally located amongst Pembroke Pines, Davie, Copper City, Plantation, and Fort Lauderdale
- Diverse tenant mix including Field of Flowers,
  Puppies Dynasty and Ultimate Workout
- Excellent visibility to University Drive
- ±51,500 VPD on University Drive
- ±48,500 VPD on Griffin Road
- Ample parking (Ratio: 5.51/1,000 SF)
- Pylon signage
- GLA: 69,535 SF