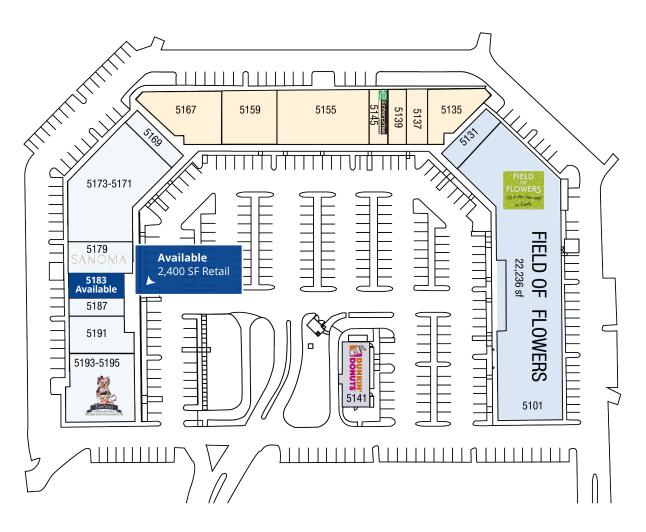

### Renaissance Plaza | Site Plan

| Suite     | Tenant              | Size (SF) | Suite     | Tenant                | Size (SF) | Suite | Tenant           | Size (SF) |
|-----------|---------------------|-----------|-----------|-----------------------|-----------|-------|------------------|-----------|
| 5193-5195 | Puppies Dynasty     | 5,820     | 5167      | Gracie Barra          | 3,630     | 5131  | Ruthy's Bakery   | 1,400     |
| 5191      | Salon Studio Suites | 2,600     | 5159      | We Rock               | 3,600     | 5101  | Field of Flowers | 22,236    |
| 5187      | Chef Reece Kitchen  | 1,166     | 5155      | Kai's Nail Spa        | 3,000     |       |                  |           |
| 5183      | Available           | 2,400     | 5150      | A First Choice Health | 2,537     |       |                  |           |
| 5179      | Sanoma              | 2,798     | 5145      | Enterprise            | 1,200     |       |                  |           |
| 5171-5173 | Ultimate Workout    | 7,626     | 5141      | Dunkin Donuts         | 1,650     |       |                  |           |
| 5169      | Royal Day Spa       | 1,434     | 5139      | Metro Traffic School  | 1,195     |       |                  |           |
|           |                     |           | 5137-5135 | Play Learn and Grow   | 4,052     |       |                  |           |