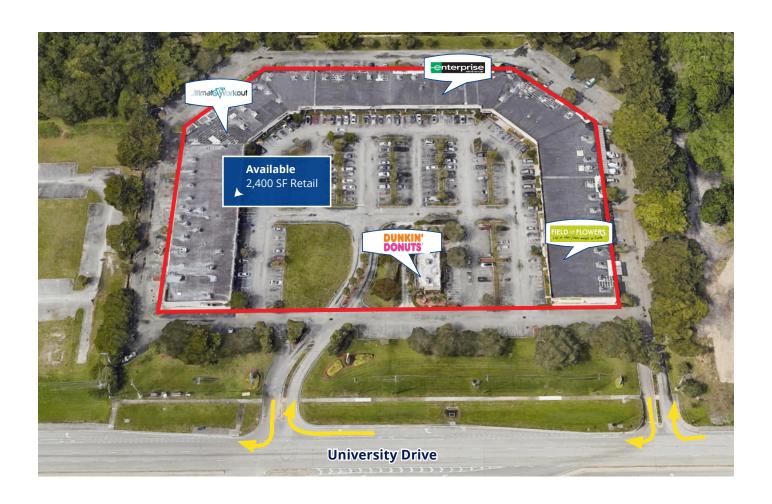

5155      | Kai's Nail Spa        | 3,000     |       |                  |           |
| 5183      | Available           | 2,400     | 5150      | A First Choice Health | 2,537     |       |                  |           |
| 5179      | Sanoma              | 2,798     | 5145      | Enterprise            | 1,200     |       |                  |           |
| 5171-5173 | Ultimate Workout    | 7,626     | 5141      | Dunkin Donuts         | 1,650     |       |                  |           |
| 5169      | Royal Day Spa       | 1,434     | 5139      | Metro Traffic School  | 1,195     |       |                  |           |
|           |                     |           | 5137-5135 | Play Learn and Grow   | 4,052     |       |                  |           |

## Renaissance Plaza | Demographics





### **Population**

1-Mile: 9,943 3-Miles: 120,414 5-Miles: 353,855



#### Median Age

1-Mile: 37.9 3-Miles: 38.8 5-Miles: 40.3



#### **Total Households**

1-Mile: 3,721 3-Miles: 43,709 5-Miles: 130,167



### Average HH Income

1-Mile: \$130,352 3-Miles: \$114,042 5-Miles: \$111,345