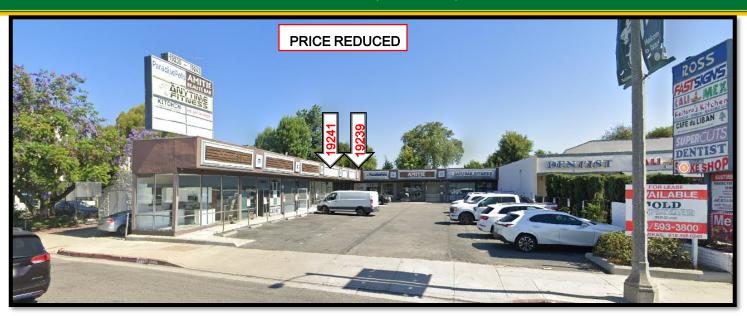

### PRIME VENTURA BLVD. RETAILSPACE

19239 & 19241 Ventura Boulevard, Tarzana, CA 91356

#### **AVAILABILITY:**

Size: 19239 = ±1,350 SF Retail Space

19241 = ±1,180 SF Retail Space LEASED

Lease Rate: \$2.60 PSF MG\*

Lease Term: 3-5 Years Possession: Immediate

Adjustment: 4% annual increase

Signage: Excellent building signage

#### **PROPERTY FEATURES:**

- Great for Retail, Service or Takeout Restaurant
- Excellent Exposure and Signage on Ventura Blvd.
- Located by Tampa Avenue and 101 Freeway
- High Travelled Commercial and Residential Area
- · Strong Demographics with Heavy Traffic Count
- · Near Local and National Retailers, Restaurants & Banks
- No Massage, Nail or Cannabis related uses