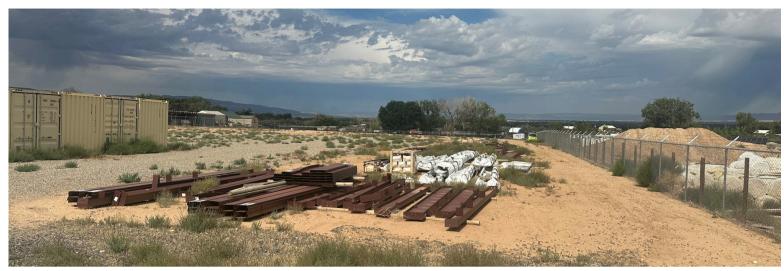

### **OVERVIEW**

- Excellent commercial lot on 2.57 acres
- I-1 Zoned with many possibilities
- Easy Access to HWY 6 & 50 and the 32 Road corridor or HWY 141
- 8,000sf Metal Building kit (Unassembled) available for purchase if wanted for \$350,000
- Great lot for RV Storage or bring your business