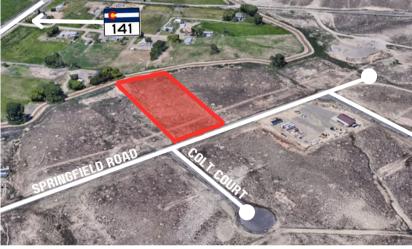

#### COMMERCIAL LAND FOR LEASE

3226 Springfield Road | Grand Junction, CO 81503

### **OVERVIEW**

- Excellent commercial lot on 2.57 acres
- I-1 Zoned with many possibilities
- Easy Access to HWY 6 & 50 and the 32 Road corridor or HWY 141
- 8,000sf Metal Building kit (Unassembled) available for purchase if wanted for \$350,000
- Great lot for RV Storage or bring your business