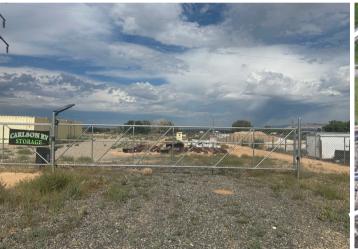

### **OVERVIEW**

- Excellent commercial lot on 2.57 acres
- I-1 Zoned with many possibilities
- Easy Access to HWY 6 & 50 and the 32 Road corridor or HWY 141
- 8,000sf Metal Building kit (Unassembled) available for purchase if wanted for \$350,000
- Great lot for RV Storage or bring your business