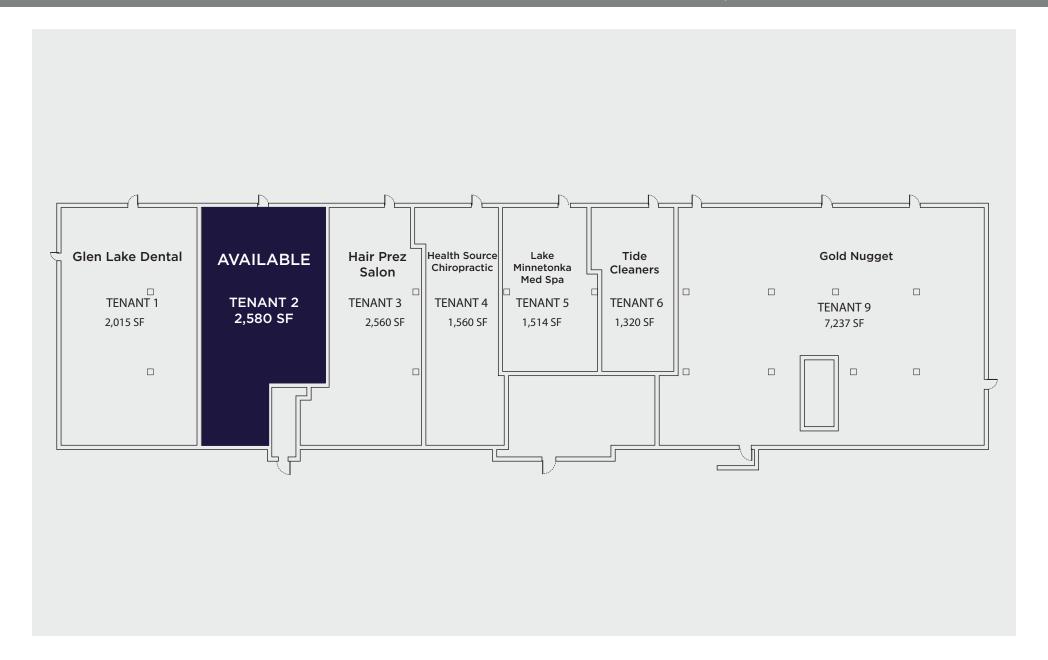

14401-14421 Excelsior Blvd, Minnetonka

**FLOOR PLAN** 

2,580 SF RETAIL FOR LEASE

14401-14421 Excelsior Blvd, Minnetonka

14401-14421 Excelsior Blvd, Minnetonka

14401-14421 Excelsior Blvd, Minnetonka

2,580 SF RETAIL FOR LEASE

#### **SPACE AVAILABLE**

2.580 SF