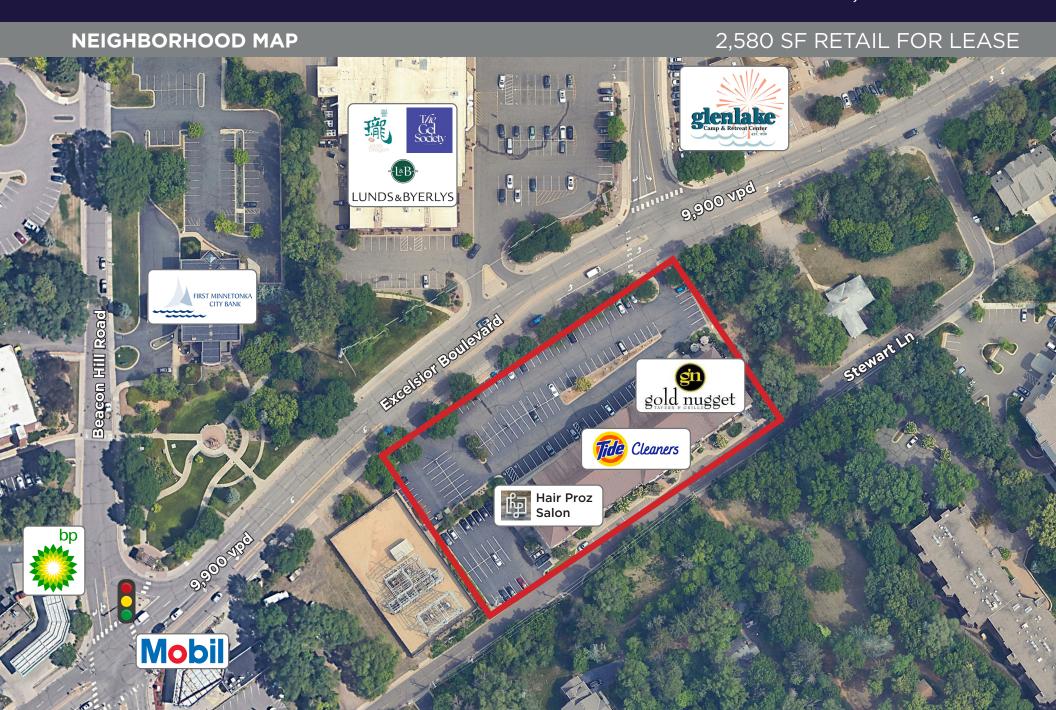

#### **NEIGHBORING TENANTS**

Anchored by the well-known Golden Nugget restaurant, and directly south of Excelsior Blvd from Lunds & Byerlys

#### **COMMENTS**

- Minnetonka mixed use development with 52 apartments above neighborhood retail
- Great visibility from Excelsior Blvd, drawing Hopkins to the east and Minnetonka to the west
- 96 parking stalls dedicated to retail