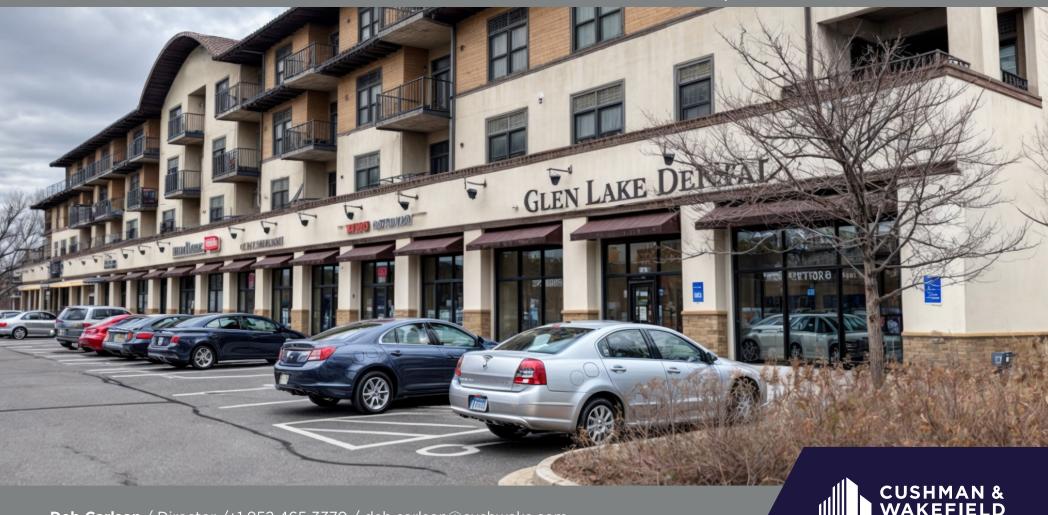

14401-14421 Excelsior Blvd, Minnetonka

2,580 SF RETAIL FOR LEASE

Deb Carlson / Director /+1 952 465 3370 / deb.carlson@cushwake.com

©2024 Cushman & Wakefield. All rights reserved. The information contained in this communication is strictly confidential. This information has been obtained from sources believed to be reliable but has not been verified. NO WARRANTY OR REPRESENTATION, EXPRESS OR IMPLIED, IS MADE AS TO THE CONDITION OF THE PROPERTY (OR PROPERTIES) REFERENCED HEREIN OR AS TO THE ACCURACY OR COMPLETENESS OF THE INFORMATION CONTAINED HEREIN, AND SAME IS SUBMITTED SUBJECT TO ERRORS, OMISSIONS, CHANGE OF PRICE, RENTAL OR OTHER CONDITIONS, WITHDRAWAL WITHOUT NOTICE, AND TO ANY SPECIAL LISTING CONDITIONS IMPOSED BY THE PROPERTY OWNER(S). ANY PROJECTIONS, OPINIONS OR ESTIMATES ARE SUBJECT TO UNCERTAINTY AND DO NOT SIGNIFY CURRENT OR FUTURE PROPERTY PERFORMANCE.

#### **PROPERTY FEATURES**

2,580 SF RETAIL FOR LEASE

#### **NEIGHBORING TENANTS**

Anchored by the well-known Golden Nugget restaurant, and directly south of Excelsior Blvd from Lunds & Byerlys

#### **COMMENTS**

- Minnetonka mixed use development with 52 apartments above neighborhood retail
- Great visibility from Excelsior Blvd, drawing Hopkins to the east and Minnetonka to the west
- 96 parking stalls dedicated to retail