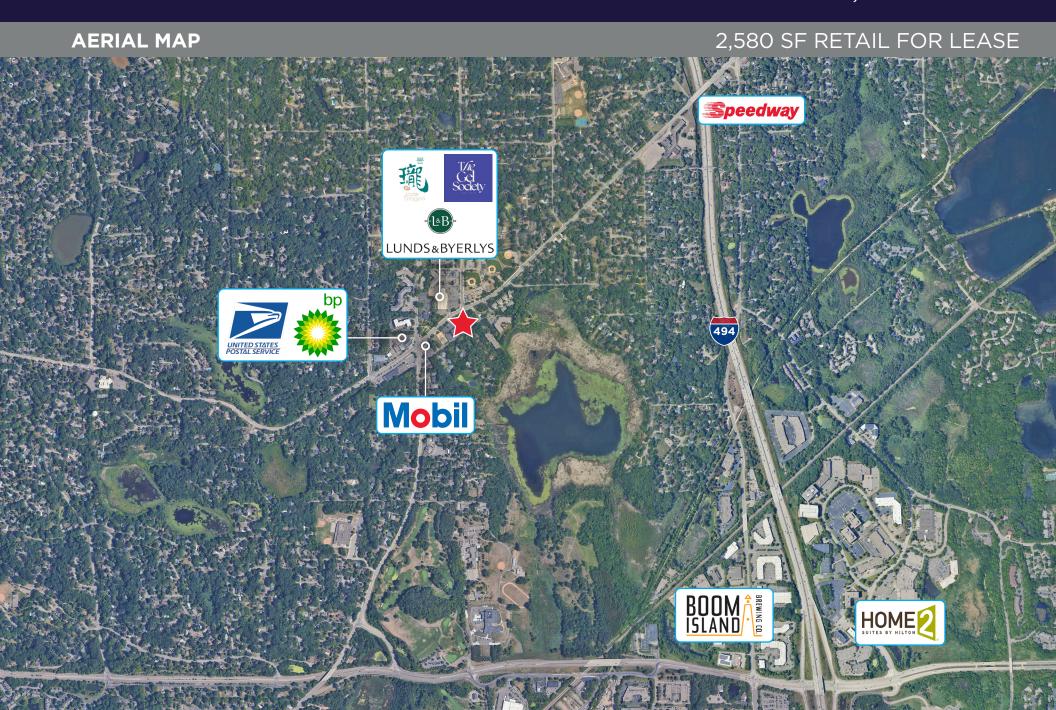

#### **NEIGHBORING TENANTS**

Anchored by the well-known Golden Nugget restaurant, and directly south of Excelsior Blvd from Lunds & Byerlys

#### **COMMENTS**

- Minnetonka mixed use development with 52 apartments above neighborhood retail
- Great visibility from Excelsior Blvd, drawing Hopkins to the east and Minnetonka to the west
- 96 parking stalls dedicated to retail