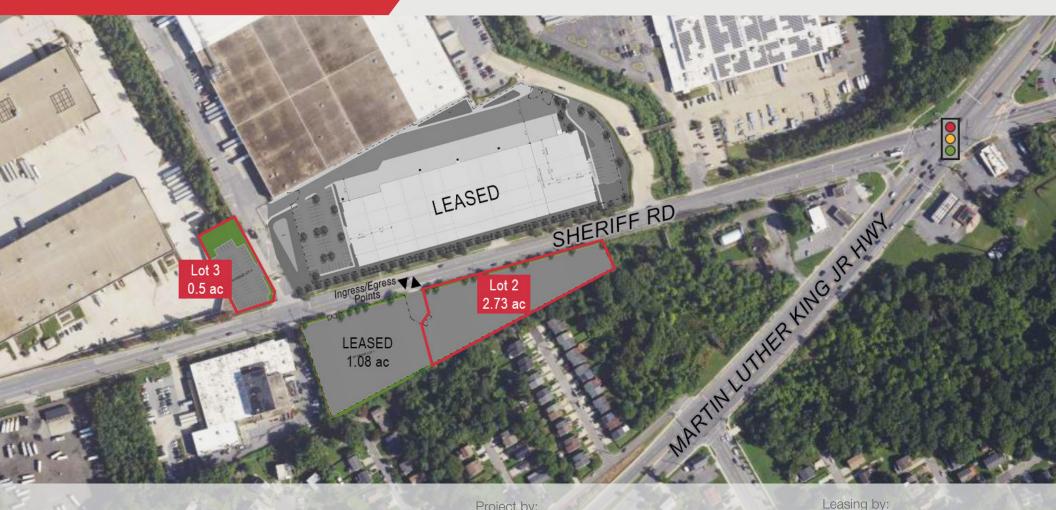

## Industrial Outdoor Storage Lots

6301 SHERIFF ROAD, HYATTSVILLE, MD 20785

Up to 3.23± Acres • Secured & Paved Recently Improved • Easy Ingress/Egress

Project by:

Trammell Crow Company

## **Property Details**

- 0.5± acres up to 3.23± acres of outdoor storage available for lease
- Recently improved
- Fenced, secured and paved lots with multiple ingress/egress points
- Flexibility to demise the storage yard and provide dedicated and secure tenant access
- Available immediately