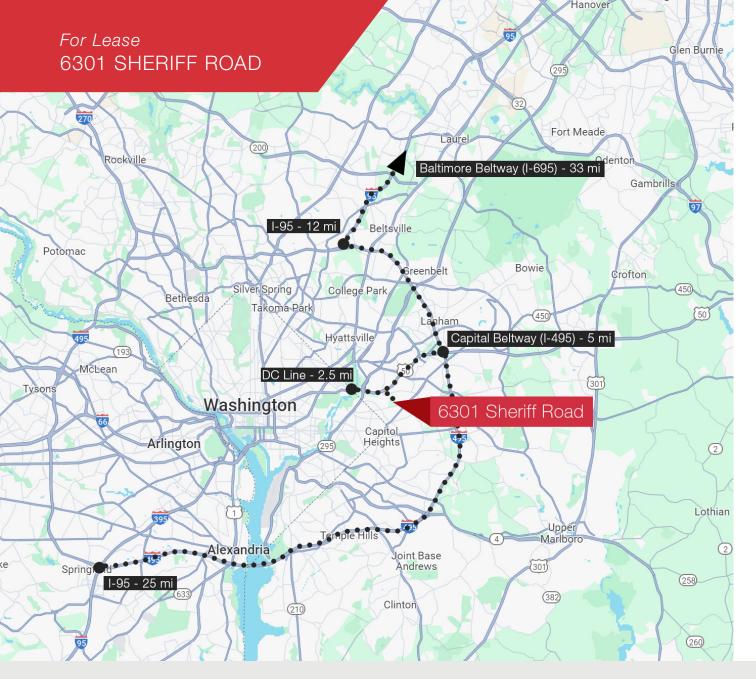

## **Location Details**

- Centrally located with quick access to Route 50 & the Capital Beltway (I-495)
- Less than a mile from the Cheverly Metro
- Inside the Beltway, approx. two miles to the DC/MD line