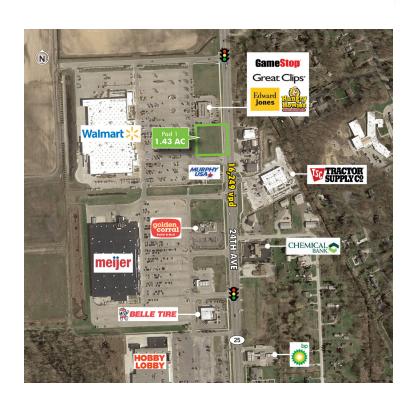

#### 4845 24TH AVE FORT GRATIOT, MI 48059 STORE #1611- PAD #1

- + Excellent visibility along 24th Avenue
- + Outparcel located at entrance into Walmart
- + Situated along northern portion of the Port Huron trade area
- + Close proximity to Birchwood Mall (\$275/SF)
- + AHI of \$65K within a five mile radius
- + Trade area includes Walmart, Meijer, TJ Maxx, Barnes & Noble, Hobby Lobby, ALDI, Planet Fitness, Kohl's, Gander Outdoors, Dunham's Sports, Lowe's, Home Depot, Tractor Supply,