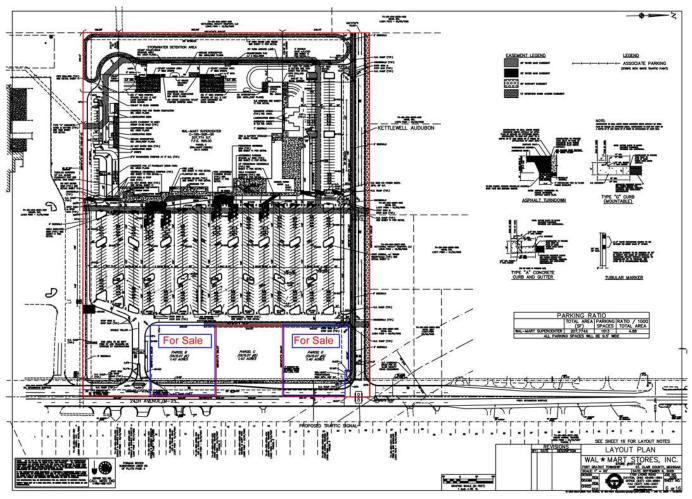

## 1.43 AC Walmart Outparcel

#### 4845 24TH AVE FORT GRATIOT, MI 48059 STORE #1611- PAD #1

- + Excellent visibility along 24th Avenue
- + Outparcel located at entrance into Walmart
- + Situated along northern portion of the Port Huron trade area
- + Close proximity to Birchwood Mall (\$275/SF)
- + AHI of \$65K within a five mile radius
- + Trade area includes Walmart, Meijer, TJ Maxx, Barnes & Noble, Hobby Lobby, ALDI, Planet Fitness, Kohl's, Gander Outdoors, Dunham's Sports, Lowe's, Home Depot, Tractor Supply,