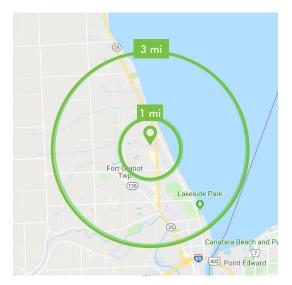

#### **Total Population**

| 1 Mile  | 1,853  |
|---------|--------|
| 3 Miles | 14,012 |
| 5 Miles | 36,532 |

Source: Esri, 2017 Estimates

#### **Number of Households**

| 1 Mile  | 999    |
|---------|--------|
| 3 Miles | 6,217  |
| 5 Miles | 15,202 |

#### **Average HH Income**

| 1 Mile  | \$67,802 |
|---------|----------|
| 3 Miles | \$70,819 |
| 5 Miles | \$65,584 |