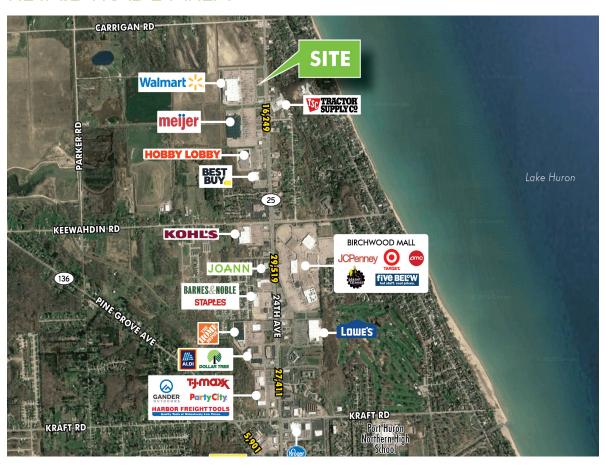

#### 4845 24TH AVE FORT GRATIOT, MI 48059 STORE #1611- PAD #1

- + Excellent visibility along 24th Avenue
- + Outparcel located at entrance into Walmart
- + Situated along northern portion of the Port Huron trade area
- + Close proximity to Birchwood Mall (\$275/SF)
- + AHI of \$65K within a five mile radius
- + Trade area includes Walmart, Meijer, TJ Maxx, Barnes & Noble, Hobby Lobby, ALDI, Planet Fitness, Kohl's, Gander Outdoors, Dunham's Sports, Lowe's, Home Depot, Tractor Supply,

## RETAIL TRADE AREA