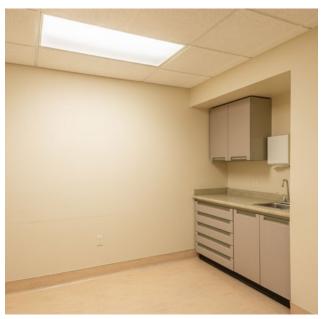

### **Property Highlights**

- Professional/medical office suites available
- 2<sup>nd</sup> Generation medical and professional office space
- Zoned C-2 (General Commercial)
- Ample covered parking available
- Close proximity to the Las Vegas Strip
- Frontage along the heavily traveled Maryland Parkway
- Located directly across from Sunrise Hospital
- Convenient access to the Las Vegas Strip

#### **Property Details**

3059 S. Maryland Parkway

First Floor

+ Suite#: 100 + Total SF: ±5,012

+ Lease Rate: \$1.65/PSF MG

+ Monthly Rent: \$8,269.80

+ Available: Immediately

\*Drawings and plans are not to scale. Any measurements are approximate and are for illustrative purposes only. There is no guarantee, warranty or representation as to the accuracy or completeness of any plans or designs.