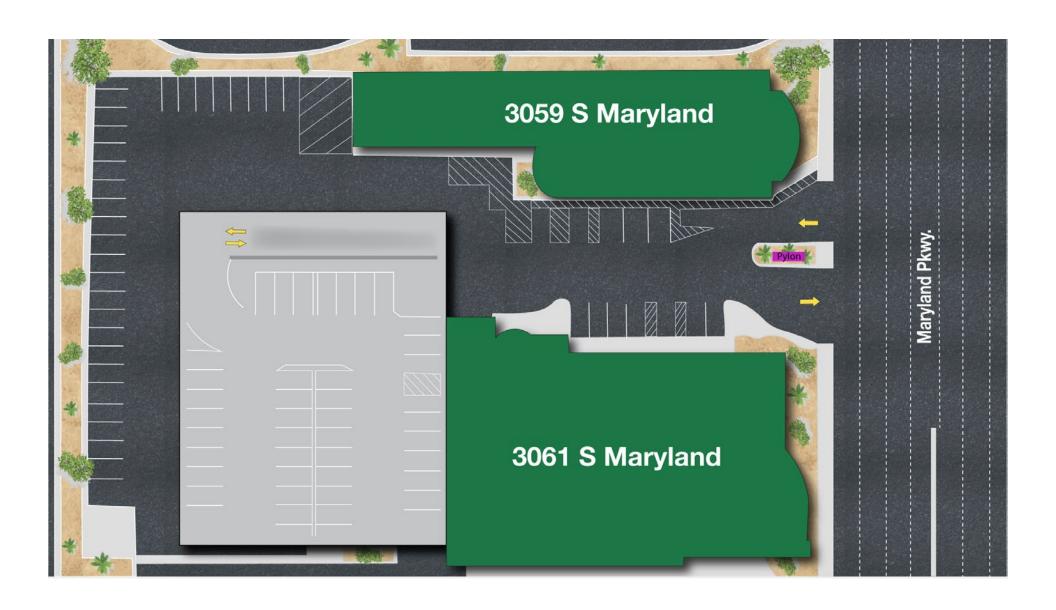

#### **Property Details**

3059 S. Maryland Parkway

First Floor

+ Suite#: 100 + Total SF: ±5,012

+ Lease Rate: \$1.65/PSF MG

+ Monthly Rent: \$8,269.80

+ Available: Immediately

\*Drawings and plans are not to scale. Any measurements are approximate and are for illustrative purposes only. There is no guarantee, warranty or representation as to the accuracy or completeness of any plans or designs.

#### **Property Details**

3059 S. Maryland Parkway

Second Floor

+ Suite#: 200 + Total SF: ±4,043

+ Lease Rate: \$1.65/PSF MG

**+ Monthly Rent:** \$6,670.95

+ Available: Immediately

\*Drawings and plans are not to scale. Any measurements are approximate and are for illustrative purposes only. There is no guarantee, warranty or representation as to the accuracy or completeness of any plans or designs.

#### **Property Details**

3061 S. Maryland Parkway

Second Floor

+ Suite#: 200 + Total SF: ±9,698

+ Lease Rate: \$1.65/PSF MG + Monthly Rent: \$16,001.70

+ Available: Immediately

\*Drawings and plans are not to scale. Any measurements are approximate and are for illustrative purposes only. There is no guarantee, warranty or representation as to the accuracy or completeness of any plans or designs.