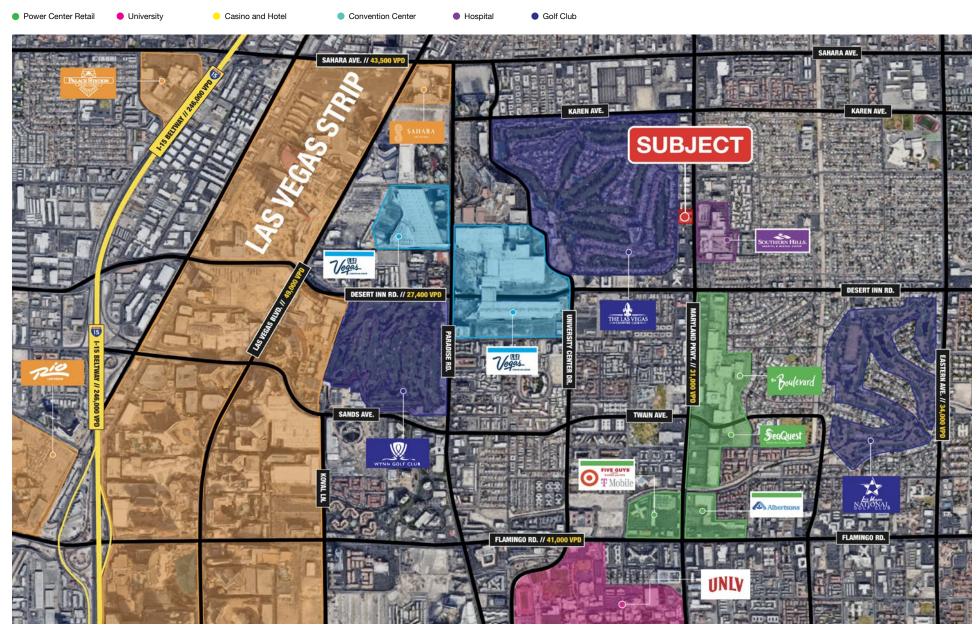

### **Property Highlights**

- Professional/medical office suites available
- 2<sup>nd</sup> Generation medical and professional office space
- Zoned C-2 (General Commercial)
- Ample covered parking available
- Close proximity to the Las Vegas Strip
- Frontage along the heavily traveled Maryland Parkway
- Located directly across from Sunrise Hospital
- Convenient access to the Las Vegas Strip