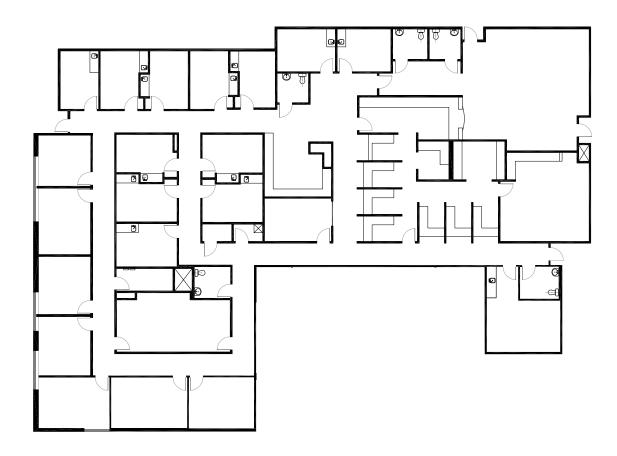

#### **Property Details**

3061 S. Maryland Parkway

Second Floor

+ Suite#: 200 + Total SF: ±9,698

+ Lease Rate: \$1.65/PSF MG + Monthly Rent: \$16,001.70

+ Available: Immediately

\*Drawings and plans are not to scale. Any measurements are approximate and are for illustrative purposes only. There is no guarantee, warranty or representation as to the accuracy or completeness of any plans or designs.