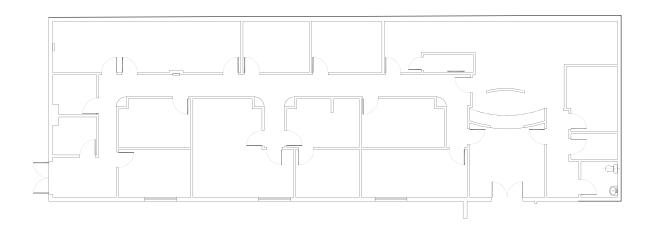

#### **Property Details**

3059 S. Maryland Parkway

First Floor

+ Suite#: 100 + Total SF: ±5,012

+ Lease Rate: \$1.65/PSF MG

+ Monthly Rent: \$8,269.80

+ Available: Immediately

\*Drawings and plans are not to scale. Any measurements are approximate and are for illustrative purposes only. There is no guarantee, warranty or representation as to the accuracy or completeness of any plans or designs.