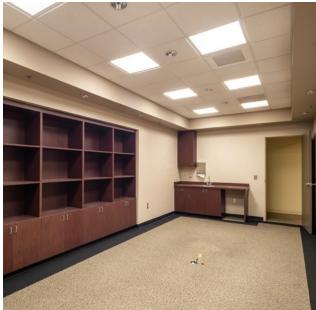

### **Property Highlights**

- Professional/medical office suites available
- 2<sup>nd</sup> Generation medical and professional office space
- Zoned C-2 (General Commercial)
- Ample covered parking available
- Close proximity to the Las Vegas Strip
- Frontage along the heavily traveled Maryland Parkway
- Located directly across from Sunrise Hospital
- Convenient access to the Las Vegas Strip

#### **Property Details**

3059 S. Maryland Parkway

Second Floor

+ Suite#: 200 + Total SF: ±4,043

+ Lease Rate: \$1.65/PSF MG

**+ Monthly Rent:** \$6,670.95

+ Available: Immediately

\*Drawings and plans are not to scale. Any measurements are approximate and are for illustrative purposes only. There is no guarantee, warranty or representation as to the accuracy or completeness of any plans or designs.