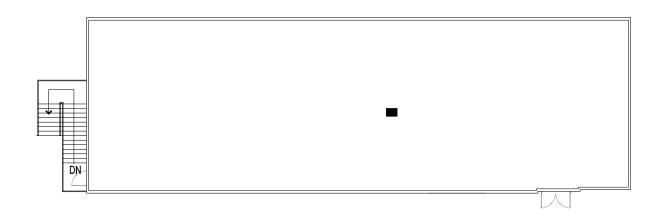

#### **Property Details**

3059 S. Maryland Parkway

Second Floor

+ Suite#: 200 + Total SF: ±4,043

+ Lease Rate: \$1.65/PSF MG

**+ Monthly Rent:** \$6,670.95

+ Available: Immediately

\*Drawings and plans are not to scale. Any measurements are approximate and are for illustrative purposes only. There is no guarantee, warranty or representation as to the accuracy or completeness of any plans or designs.