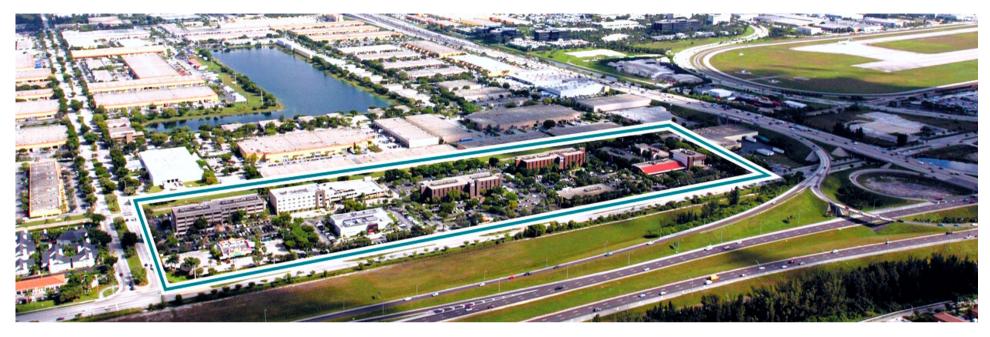

### THE OFFICE PARK AT MICC

1200 NW 78th Avenue and 7855-8175 NW 12th Street, Doral, FL 33126

#### THE PROPERTY

The Office Park at MICC consists of 405,360 square feet of space comprised of eight buildings ranging from two to four stories, including ground level showroom type space, a free-standing bank, and a free-standing health club. The park provides easy access to Miami International Airport, the Palmetto Expressway, the Dolphin Expressway and the Florida Turnpike.