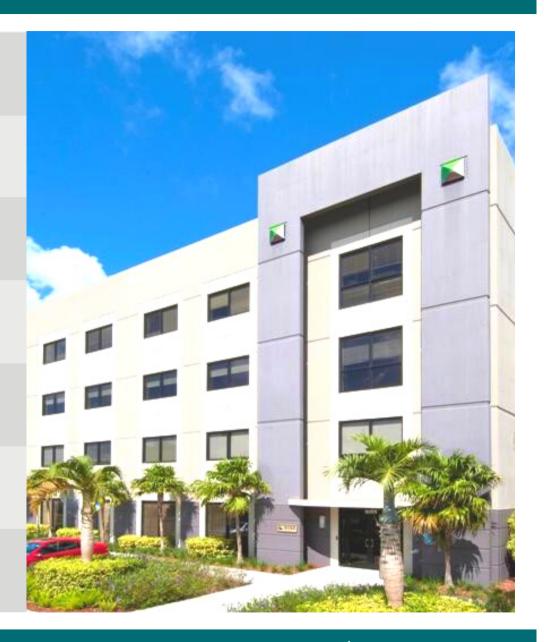

### THE OFFICE PARK AT MICC

1200 NW 78th Avenue and 7855-8175 NW 12th Street, Doral, FL 33126

#### THE PROPERTY

The Office Park at MICC consists of 405,360 square feet of space comprised of eight buildings ranging from two to four stories, including ground level showroom type space, a free-standing bank, and a free-standing health club. The park provides easy access to Miami International Airport, the Palmetto Expressway, the Dolphin Expressway and the Florida Turnpike.