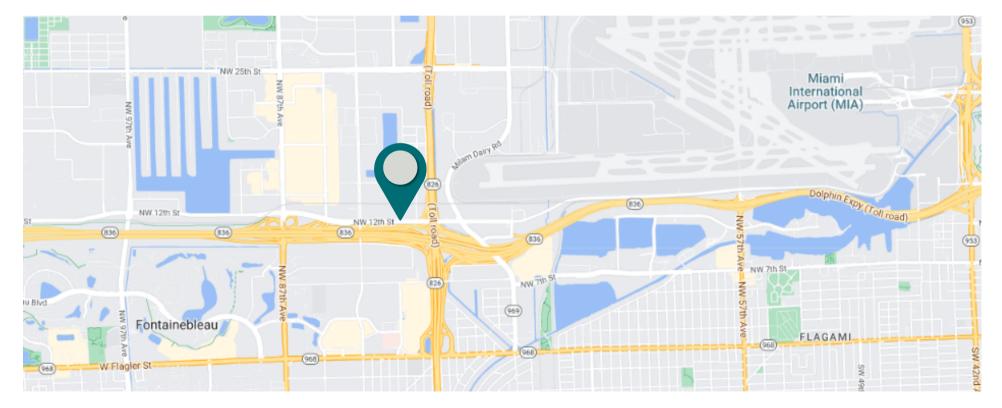

### THE OFFICE PARK AT MICC

1200 NW 78th Avenue and 7855-8175 NW 12th Street, Doral, FL 33126

#### THE PROPERTY

The Office Park at MICC consists of 405,360 square feet of space comprised of eight buildings ranging from two to four stories, including ground level showroom type space, a free-standing bank, and a free-standing health club. The park provides easy access to Miami International Airport, the Palmetto Expressway, the Dolphin Expressway and the Florida Turnpike.