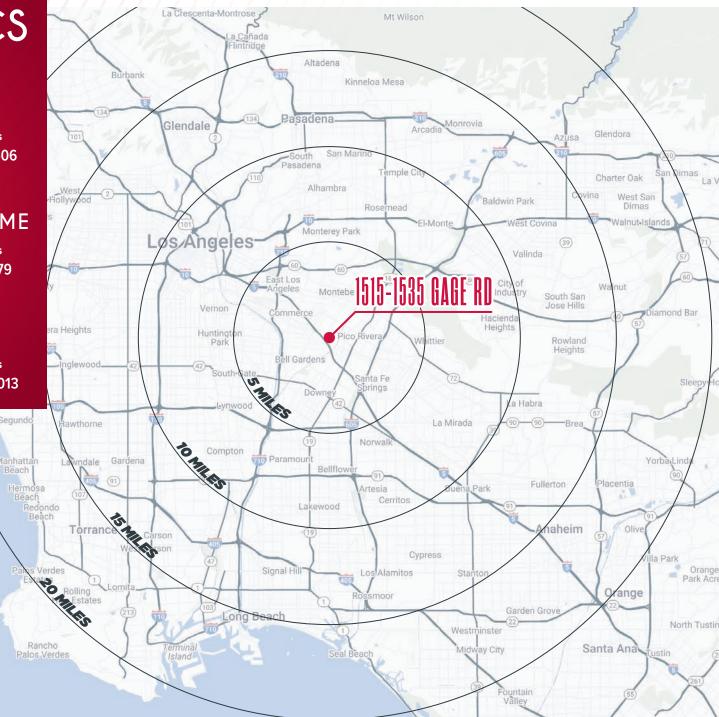

AVAILABLE SF ±122,657 SF

LAND SIZE ±229,370 SF / ±5.27 Ac

PARCEL NO 6354-026-013

USE Manufacturing

ZONING MNM2

| DEMOGRAPH                                                                                                                                                                                                                                                                                                                                                                                                                                                                                                                                                                                                                                                                                                                                                                                                                                                                                                                                                                                                                                                                                                                                                                                                                                                                                                                                                                                                                                                                                                                                                                                                                                                                                                                                                                                                                                                                                                                                                                                                                                                                                              | HCS                                                  | La Crescenta-Montrose<br>La Cañada<br>Flintridge                                       | A    |
|--------------------------------------------------------------------------------------------------------------------------------------------------------------------------------------------------------------------------------------------------------------------------------------------------------------------------------------------------------------------------------------------------------------------------------------------------------------------------------------------------------------------------------------------------------------------------------------------------------------------------------------------------------------------------------------------------------------------------------------------------------------------------------------------------------------------------------------------------------------------------------------------------------------------------------------------------------------------------------------------------------------------------------------------------------------------------------------------------------------------------------------------------------------------------------------------------------------------------------------------------------------------------------------------------------------------------------------------------------------------------------------------------------------------------------------------------------------------------------------------------------------------------------------------------------------------------------------------------------------------------------------------------------------------------------------------------------------------------------------------------------------------------------------------------------------------------------------------------------------------------------------------------------------------------------------------------------------------------------------------------------------------------------------------------------------------------------------------------------|------------------------------------------------------|----------------------------------------------------------------------------------------|------|
| OO POPULATION   5 Miles 10 Miles 15 Miles   618,582 2,893,618 6,117,729                                                                                                                                                                                                                                                                                                                                                                                                                                                                                                                                                                                                                                                                                                                                                                                                                                                                                                                                                                                                                                                                                                                                                                                                                                                                                                                                                                                                                                                                                                                                                                                                                                                                                                                                                                                                                                                                                                                                                                                                                                | 20 Miles<br>8,517,606                                | Burbank<br>134<br>Glendale<br>2<br>So                                                  | sac  |
| Image: Signal with | NCOME<br>20 Miles<br>\$129,779                       | Mest 2<br>Flollywood 2<br>Los Angeles                                                  | A RM |
| 5 Miles<br>231,965<br>5 Miles<br>10 Miles<br>1,018,363<br>2,207,553                                                                                                                                                                                                                                                                                                                                                                                                                                                                                                                                                                                                                                                                                                                                                                                                                                                                                                                                                                                                                                                                                                                                                                                                                                                                                                                                                                                                                                                                                                                                                                                                                                                                                                                                                                                                                                                                                                                                                                                                                                    | 20 Miles<br>3,534,013                                | era Heights<br>Inglewood<br>42<br>Comme<br>Huntington<br>Park<br>Bell G<br>South-trate | erce |
| DRIVING DISTANCE<br>FROM PROPERTY<br>DTLA: 11 MILES                                                                                                                                                                                                                                                                                                                                                                                                                                                                                                                                                                                                                                                                                                                                                                                                                                                                                                                                                                                                                                                                                                                                                                                                                                                                                                                                                                                                                                                                                                                                                                                                                                                                                                                                                                                                                                                                                                                                                                                                                                                    | El Segundo<br>Manhattan<br>Beach<br>Hermosa<br>Beach |                                                                                        |      |
| KOREATOWN: 15 MILES<br>WEST HOLLYWOOD: 18 MILES<br>CULVER CITY: 18 MILES<br>PASADENA: 19 MILES                                                                                                                                                                                                                                                                                                                                                                                                                                                                                                                                                                                                                                                                                                                                                                                                                                                                                                                                                                                                                                                                                                                                                                                                                                                                                                                                                                                                                                                                                                                                                                                                                                                                                                                                                                                                                                                                                                                                                                                                         |                                                      |                                                                                        |      |

**BEVERLY HILLS: 19 MILES** 

Μ

D

SANTA MONICA: 25 MILES

LAX: 22 MIL

LA & LB PORTS: 21 MILES

Irvine

PETER D. BACCI SIOR | Executive VP, Principal pbacci@lee-associates.com 323.767.2022 LIC NO 00946253