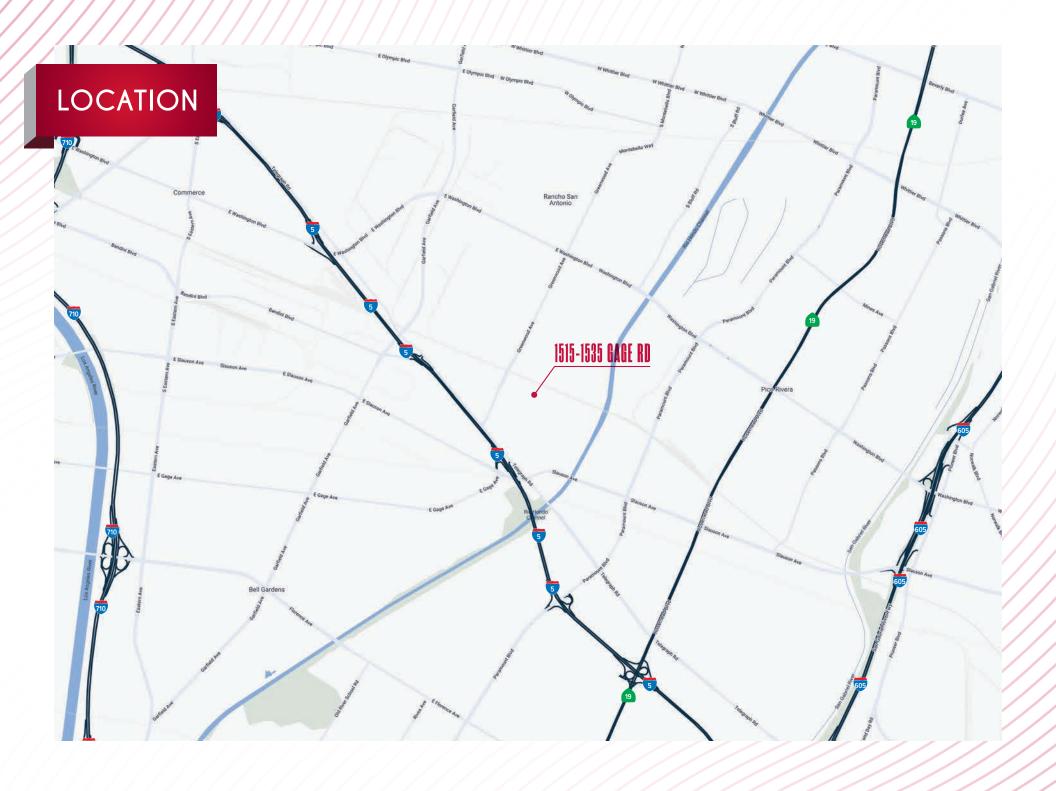

## **1515-1535** GAGE ROAD MONTEBELLO, CA 90640

AVAILABLE SF ±122,657 SF

LAND SIZE ±229,370 SF / ±5.27 Ac

PARCEL NO 6354-026-013

USE Manufacturing

ZONING MNM2

| DEMOGRAPH                                                                                                                                                                                                                                                                                                                                                                                                                                                                                                                                                                                                                                                                                                                                                                                                                                                                                                                                                                                                                                                                                                                                                                                                                                                                                                                                                                                                                                                                                                                                                                                                                                                                                                                                                                                                                                                                                                                                                                                                                                                                                              | HCS                                                  | La Crescenta-Montrose<br>La Cañada<br>Flintridge                                       | A    |
|--------------------------------------------------------------------------------------------------------------------------------------------------------------------------------------------------------------------------------------------------------------------------------------------------------------------------------------------------------------------------------------------------------------------------------------------------------------------------------------------------------------------------------------------------------------------------------------------------------------------------------------------------------------------------------------------------------------------------------------------------------------------------------------------------------------------------------------------------------------------------------------------------------------------------------------------------------------------------------------------------------------------------------------------------------------------------------------------------------------------------------------------------------------------------------------------------------------------------------------------------------------------------------------------------------------------------------------------------------------------------------------------------------------------------------------------------------------------------------------------------------------------------------------------------------------------------------------------------------------------------------------------------------------------------------------------------------------------------------------------------------------------------------------------------------------------------------------------------------------------------------------------------------------------------------------------------------------------------------------------------------------------------------------------------------------------------------------------------------|------------------------------------------------------|----------------------------------------------------------------------------------------|------|
| OO POPULATION   5 Miles 10 Miles 15 Miles   618,582 2,893,618 6,117,729                                                                                                                                                                                                                                                                                                                                                                                                                                                                                                                                                                                                                                                                                                                                                                                                                                                                                                                                                                                                                                                                                                                                                                                                                                                                                                                                                                                                                                                                                                                                                                                                                                                                                                                                                                                                                                                                                                                                                                                                                                | 20 Miles<br>8,517,606                                | Burbank<br>134<br>Glendale<br>2<br>So                                                  | sac  |
| Image: Signal with | NCOME<br>20 Miles<br>\$129,779                       | Mest 2<br>Flollywood 2<br>Los Angeles                                                  | A RM |
| 5 Miles<br>231,965<br>5 Miles<br>10 Miles<br>1,018,363<br>2,207,553                                                                                                                                                                                                                                                                                                                                                                                                                                                                                                                                                                                                                                                                                                                                                                                                                                                                                                                                                                                                                                                                                                                                                                                                                                                                                                                                                                                                                                                                                                                                                                                                                                                                                                                                                                                                                                                                                                                                                                                                                                    | 20 Miles<br>3,534,013                                | era Heights<br>Inglewood<br>42<br>Comme<br>Huntington<br>Park<br>Bell G<br>South-trate | erce |
| DRIVING DISTANCE<br>FROM PROPERTY<br>DTLA: 11 MILES                                                                                                                                                                                                                                                                                                                                                                                                                                                                                                                                                                                                                                                                                                                                                                                                                                                                                                                                                                                                                                                                                                                                                                                                                                                                                                                                                                                                                                                                                                                                                                                                                                                                                                                                                                                                                                                                                                                                                                                                                                                    | El Segundo<br>Manhattan<br>Beach<br>Hermosa<br>Beach |                                                                                        |      |
| KOREATOWN: 15 MILES<br>WEST HOLLYWOOD: 18 MILES<br>CULVER CITY: 18 MILES<br>PASADENA: 19 MILES                                                                                                                                                                                                                                                                                                                                                                                                                                                                                                                                                                                                                                                                                                                                                                                                                                                                                                                                                                                                                                                                                                                                                                                                                                                                                                                                                                                                                                                                                                                                                                                                                                                                                                                                                                                                                                                                                                                                                                                                         |                                                      |                                                                                        |      |

**BEVERLY HILLS: 19 MILES** 

Μ

D

SANTA MONICA: 25 MILES

LAX: 22 MIL

LA & LB PORTS: 21 MILES

Irvine

PETER D. BACCI SIOR | Executive VP, Principal pbacci@lee-associates.com 323.767.2022 LIC NO 00946253