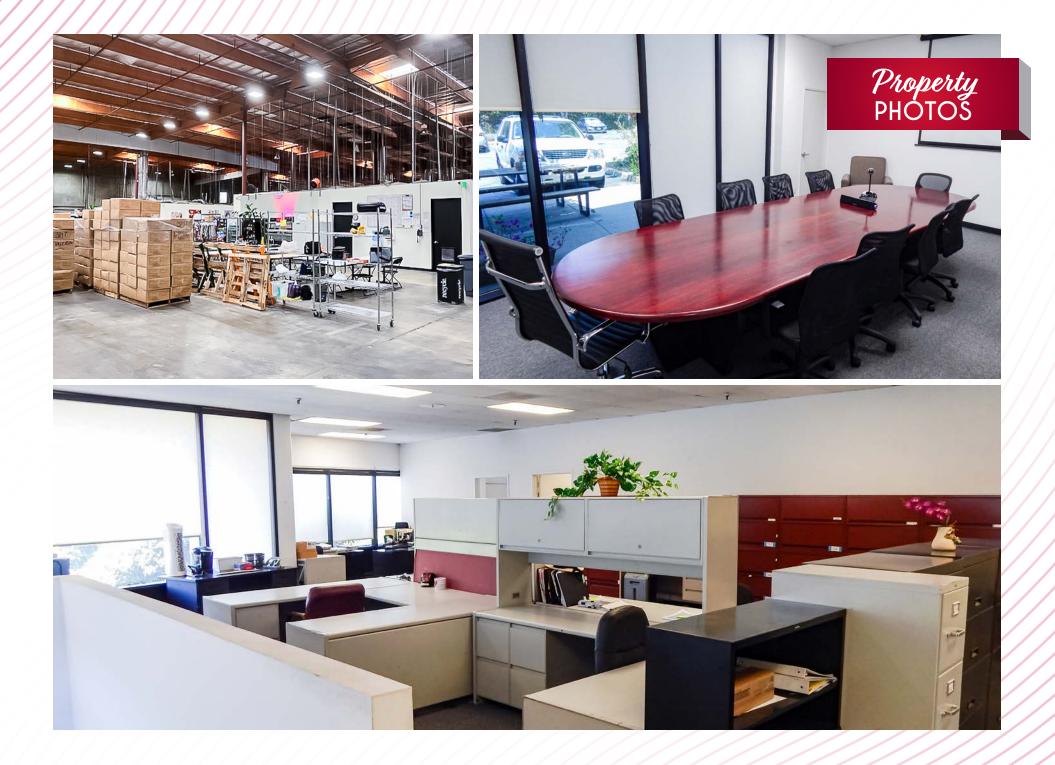

## **PRICE REDUCED!**

Large Fenced Yard With Additional Trailer Storage

24' Clearance

Calculated Fire Sprinklers

12 Dock High Positions with Levelers

1 Large Ground Level Door

Rail Possible

Lease Rate: *\$1.19 PSF*/Mo NNN Op.Ex: \$0.18