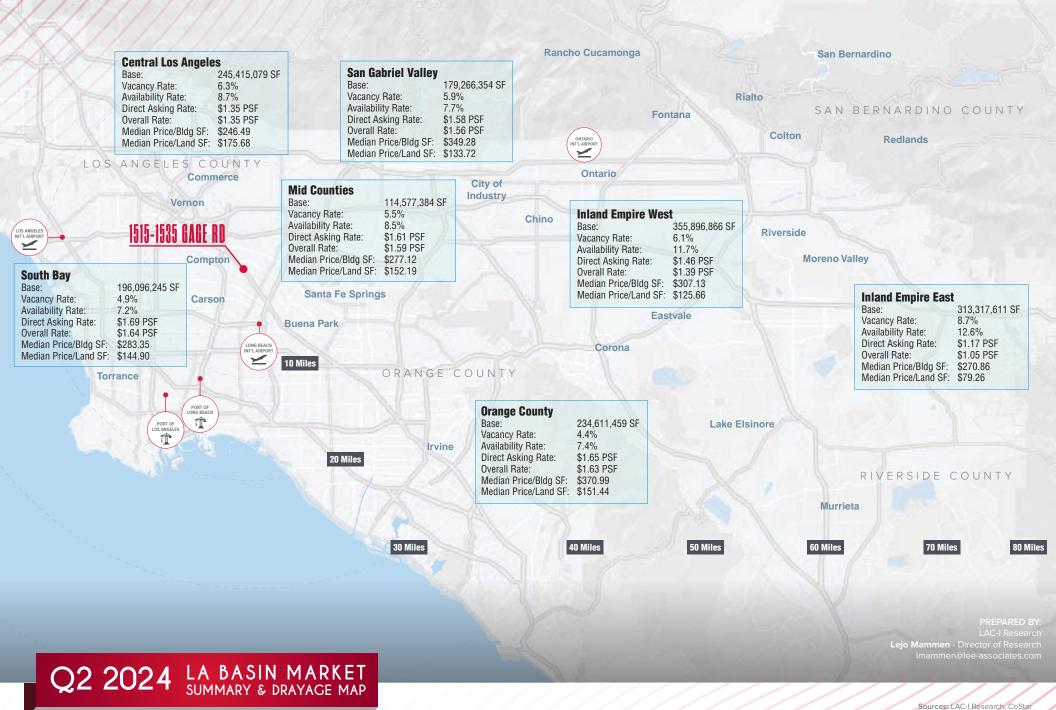

AVAILABLE SF ±122,657 SF

LAND SIZE ±229,370 SF / ±5.27 Ac

PARCEL NO 6354-026-013

USE Manufacturing

ZONING MNM2

| DEMOGRAPH                                                                                                                                                                                                                                                                                                                                                                                                                                                                                                                                                                                                                                                                                                                                                                                                                                                                                                                                                                                                                                                                                                                                                                                                                                                                                                                                                                                                                                                                                                                                                                                                                                                                                                                                                                                                                                                                                                                                                                                                                                                                                              | HCS                                                  | La Crescenta-Montrose<br>La Cañada<br>Flintridge                                       | A    |
|--------------------------------------------------------------------------------------------------------------------------------------------------------------------------------------------------------------------------------------------------------------------------------------------------------------------------------------------------------------------------------------------------------------------------------------------------------------------------------------------------------------------------------------------------------------------------------------------------------------------------------------------------------------------------------------------------------------------------------------------------------------------------------------------------------------------------------------------------------------------------------------------------------------------------------------------------------------------------------------------------------------------------------------------------------------------------------------------------------------------------------------------------------------------------------------------------------------------------------------------------------------------------------------------------------------------------------------------------------------------------------------------------------------------------------------------------------------------------------------------------------------------------------------------------------------------------------------------------------------------------------------------------------------------------------------------------------------------------------------------------------------------------------------------------------------------------------------------------------------------------------------------------------------------------------------------------------------------------------------------------------------------------------------------------------------------------------------------------------|------------------------------------------------------|----------------------------------------------------------------------------------------|------|
| OO POPULATION   5 Miles 10 Miles 15 Miles   618,582 2,893,618 6,117,729                                                                                                                                                                                                                                                                                                                                                                                                                                                                                                                                                                                                                                                                                                                                                                                                                                                                                                                                                                                                                                                                                                                                                                                                                                                                                                                                                                                                                                                                                                                                                                                                                                                                                                                                                                                                                                                                                                                                                                                                                                | 20 Miles<br>8,517,606                                | Burbank<br>134<br>Glendale<br>2<br>So                                                  | sac  |
| Image: Signal with | NCOME<br>20 Miles<br>\$129,779                       | Mest 2<br>Flollywood 2<br>Los Angeles                                                  | A RM |
| 5 Miles<br>231,965<br>5 Miles<br>10 Miles<br>1,018,363<br>2,207,553                                                                                                                                                                                                                                                                                                                                                                                                                                                                                                                                                                                                                                                                                                                                                                                                                                                                                                                                                                                                                                                                                                                                                                                                                                                                                                                                                                                                                                                                                                                                                                                                                                                                                                                                                                                                                                                                                                                                                                                                                                    | 20 Miles<br>3,534,013                                | era Heights<br>Inglewood<br>42<br>Comme<br>Huntington<br>Park<br>Bell G<br>South-trate | erce |
| DRIVING DISTANCE<br>FROM PROPERTY<br>DTLA: 11 MILES                                                                                                                                                                                                                                                                                                                                                                                                                                                                                                                                                                                                                                                                                                                                                                                                                                                                                                                                                                                                                                                                                                                                                                                                                                                                                                                                                                                                                                                                                                                                                                                                                                                                                                                                                                                                                                                                                                                                                                                                                                                    | El Segundo<br>Manhattan<br>Beach<br>Hermosa<br>Beach |                                                                                        |      |
| KOREATOWN: 15 MILES<br>WEST HOLLYWOOD: 18 MILES<br>CULVER CITY: 18 MILES<br>PASADENA: 19 MILES                                                                                                                                                                                                                                                                                                                                                                                                                                                                                                                                                                                                                                                                                                                                                                                                                                                                                                                                                                                                                                                                                                                                                                                                                                                                                                                                                                                                                                                                                                                                                                                                                                                                                                                                                                                                                                                                                                                                                                                                         |                                                      |                                                                                        |      |