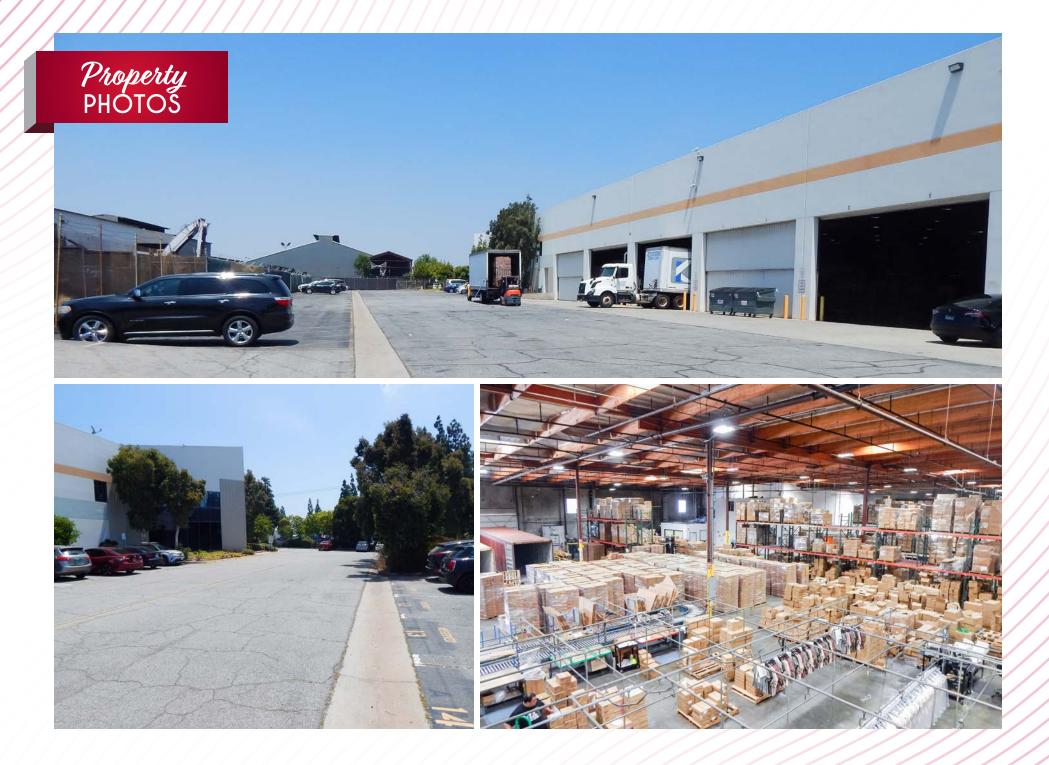

## **1515-1535** GAGE ROAD MONTEBELLO, CA 90640

## **PRICE REDUCED!**













Large Fenced Yard With Additional Trailer Storage



24' Clearance



Calculated Fire Sprinklers

12 Dock High Positions with Levelers



1 Large Ground Level Door



Rail Possible



Lease Rate: *\$1.19 PSF*/Mo NNN Op.Ex: \$0.18







IP Phone Compute User Copier Printer Printer Pioter Laptop All Access Apparel, Inc 1515 Gage Road 4/25/2024 Brent Sipl 0

## **FLOOR PLAN**



1535 GAGE RD

**FLOOR PLAN** 

Gabby

D 01WHQ0518

MD20 Q Johnm dtwhq0116

> IDF1 swhqa2

23







AVAILABLE SF ±122,657 SF



LAND SIZE ±229,370 SF / ±5.27 Ac



PARCEL NO 6354-026-013



USE Manufacturing



ZONING MNM2



















| DEMOGRAPH