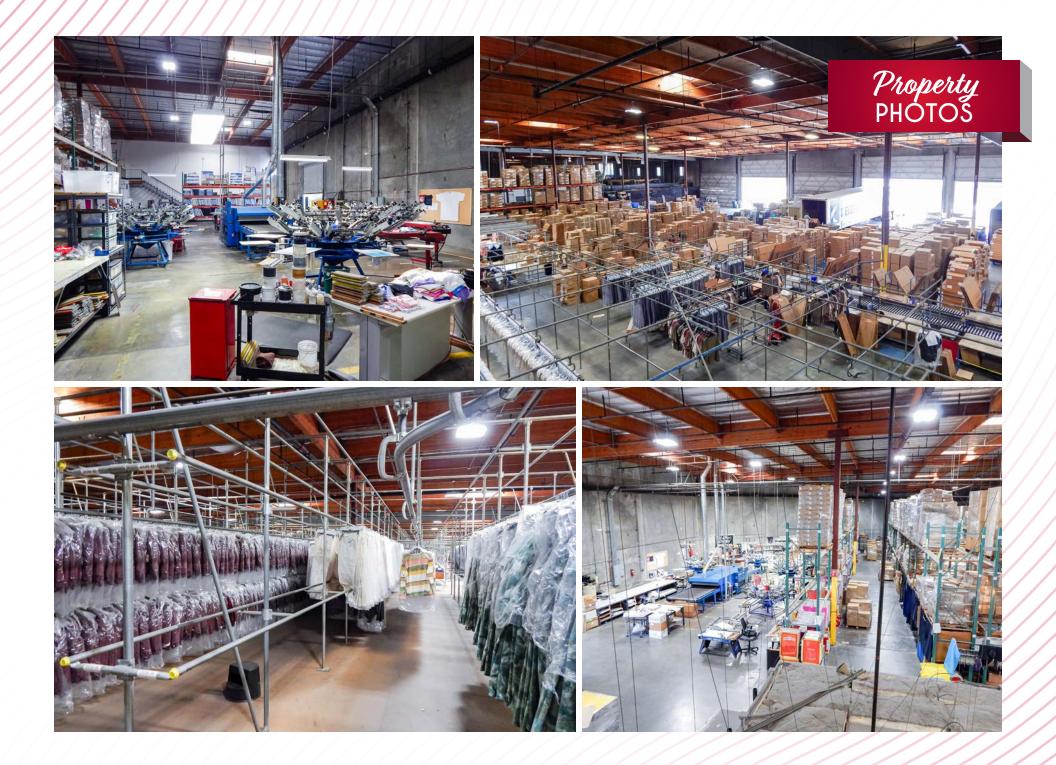

## **1515-1535** GAGE ROAD MONTEBELLO, CA 90640

## **PRICE REDUCED!**













Large Fenced Yard With Additional Trailer Storage



24' Clearance



Calculated Fire Sprinklers

12 Dock High Positions with Levelers



1 Large Ground Level Door



Rail Possible



Lease Rate: *\$1.19 PSF*/Mo NNN Op.Ex: \$0.18







IP Phone Compute User Copier Printer Printer Pioter Laptop All Access Apparel, Inc 1515 Gage Road 4/25/2024 Brent Sipl 0

## **FLOOR PLAN**



1535 GAGE RD

**FLOOR PLAN** 

Gabby

D 01WHQ0518

MD20 Q Johnm dtwhq0116

> IDF1 swhqa2

23







AVAILABLE SF ±122,657 SF



LAND SIZE ±229,370 SF / ±5.27 Ac



PARCEL NO 6354-026-013



USE Manufacturing



ZONING MNM2



















| DEMOGRAPH