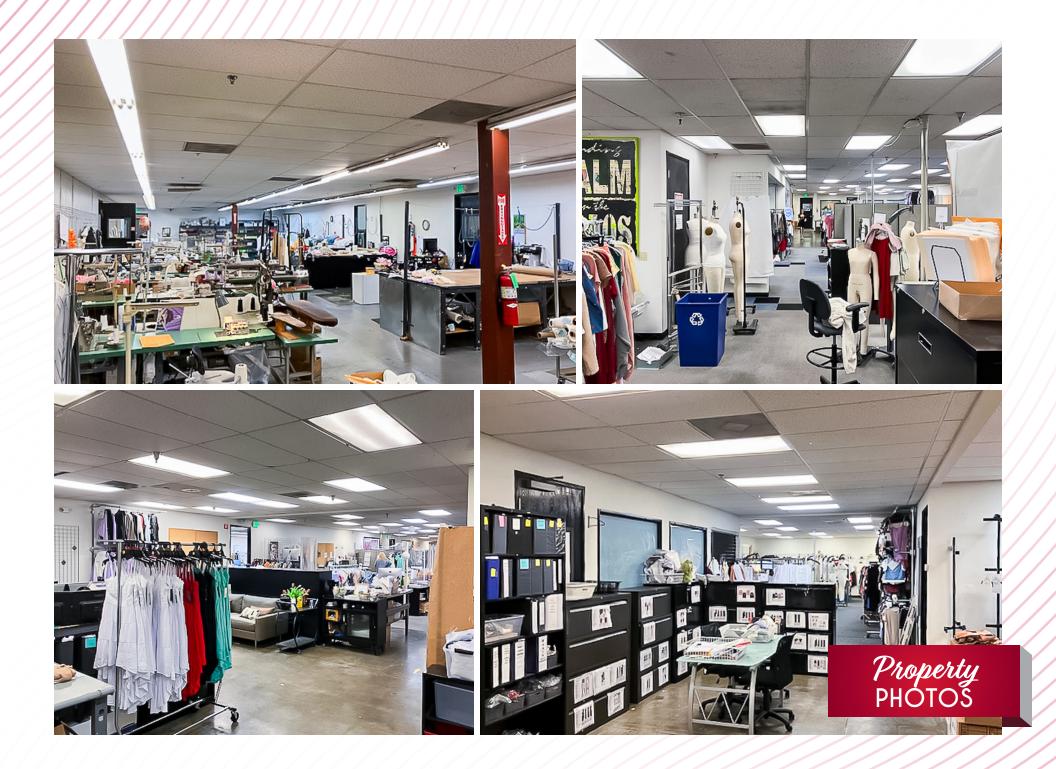

## **PRICE REDUCED!**

Large Fenced Yard With Additional Trailer Storage

24' Clearance

Calculated Fire Sprinklers

12 Dock High Positions with Levelers

1 Large Ground Level Door

Rail Possible

Lease Rate: *\$1.19 PSF*/Mo NNN Op.Ex: \$0.18