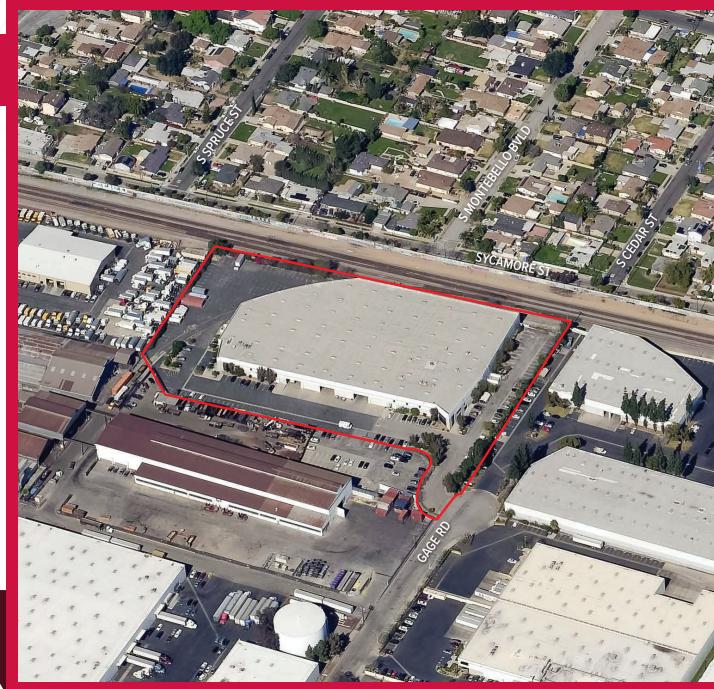

AVAILABLE SF ±122,657 SF

LAND SIZE ±229,370 SF / ±5.27 Ac

PARCEL NO 6354-026-013

USE Manufacturing

ZONING MNM2

| DEMOGRAPH                                                                                                                                                                                                                                                                                                                                                                                                                                                                                                                                                                                                                                                                                                                                                                                                                                                                                                                                                                                                                                                                                                                                                                                                                                                                                                                                                                                                                                                                                                                                                                                                                                                                                                                                                                                                                                                                                                                                                                                                                                                                                              | HCS                                                  | La Crescenta-Montrose<br>La Cañada<br>Flintridge                                       | A    |
|--------------------------------------------------------------------------------------------------------------------------------------------------------------------------------------------------------------------------------------------------------------------------------------------------------------------------------------------------------------------------------------------------------------------------------------------------------------------------------------------------------------------------------------------------------------------------------------------------------------------------------------------------------------------------------------------------------------------------------------------------------------------------------------------------------------------------------------------------------------------------------------------------------------------------------------------------------------------------------------------------------------------------------------------------------------------------------------------------------------------------------------------------------------------------------------------------------------------------------------------------------------------------------------------------------------------------------------------------------------------------------------------------------------------------------------------------------------------------------------------------------------------------------------------------------------------------------------------------------------------------------------------------------------------------------------------------------------------------------------------------------------------------------------------------------------------------------------------------------------------------------------------------------------------------------------------------------------------------------------------------------------------------------------------------------------------------------------------------------|------------------------------------------------------|----------------------------------------------------------------------------------------|------|
| OO POPULATION   5 Miles 10 Miles 15 Miles   618,582 2,893,618 6,117,729                                                                                                                                                                                                                                                                                                                                                                                                                                                                                                                                                                                                                                                                                                                                                                                                                                                                                                                                                                                                                                                                                                                                                                                                                                                                                                                                                                                                                                                                                                                                                                                                                                                                                                                                                                                                                                                                                                                                                                                                                                | 20 Miles<br>8,517,606                                | Burbank<br>134<br>Glendale<br>2<br>So                                                  | sac  |
| Image: Signal with | NCOME<br>20 Miles<br>\$129,779                       | Mest 2<br>Flollywood 2<br>Los Angeles                                                  | A RM |
| 5 Miles<br>231,965<br>5 Miles<br>10 Miles<br>1,018,363<br>2,207,553                                                                                                                                                                                                                                                                                                                                                                                                                                                                                                                                                                                                                                                                                                                                                                                                                                                                                                                                                                                                                                                                                                                                                                                                                                                                                                                                                                                                                                                                                                                                                                                                                                                                                                                                                                                                                                                                                                                                                                                                                                    | 20 Miles<br>3,534,013                                | era Heights<br>Inglewood<br>42<br>Comme<br>Huntington<br>Park<br>Bell G<br>South-trate | erce |
| DRIVING DISTANCE<br>FROM PROPERTY<br>DTLA: 11 MILES                                                                                                                                                                                                                                                                                                                                                                                                                                                                                                                                                                                                                                                                                                                                                                                                                                                                                                                                                                                                                                                                                                                                                                                                                                                                                                                                                                                                                                                                                                                                                                                                                                                                                                                                                                                                                                                                                                                                                                                                                                                    | El Segundo<br>Manhattan<br>Beach<br>Hermosa<br>Beach |                                                                                        |      |
| KOREATOWN: 15 MILES<br>WEST HOLLYWOOD: 18 MILES<br>CULVER CITY: 18 MILES<br>PASADENA: 19 MILES                                                                                                                                                                                                                                                                                                                                                                                                                                                                                                                                                                                                                                                                                                                                                                                                                                                                                                                                                                                                                                                                                                                                                                                                                                                                                                                                                                                                                                                                                                                                                                                                                                                                                                                                                                                                                                                                                                                                                                                                         |                                                      |                                                                                        |      |