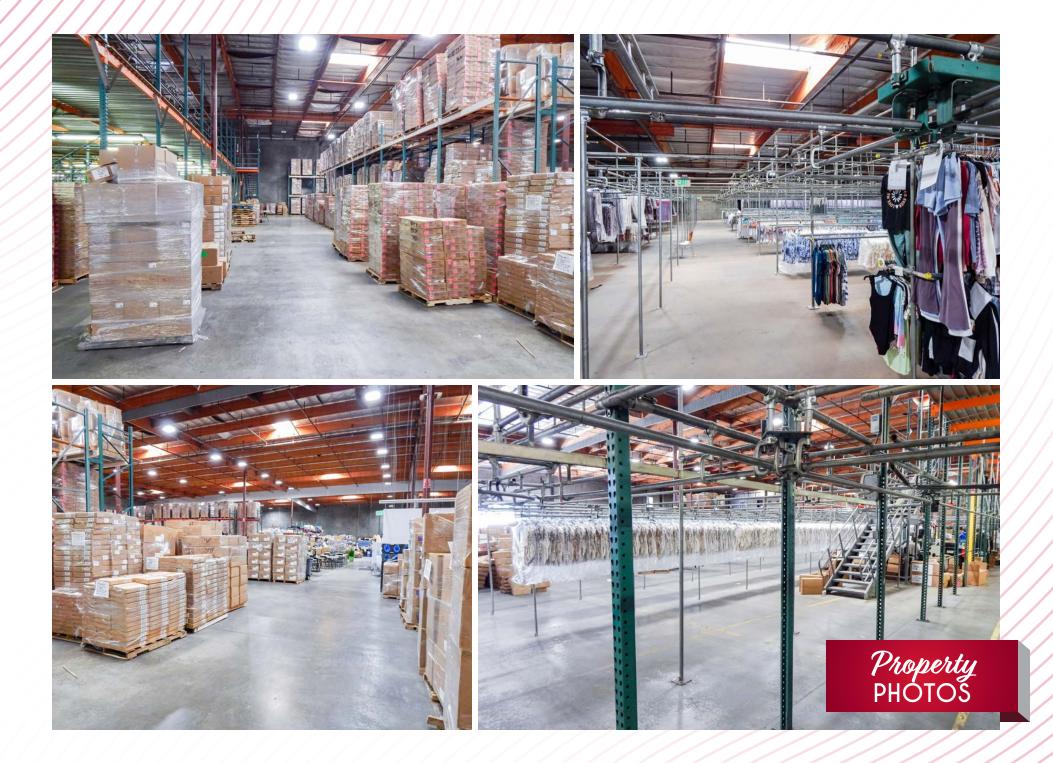

## **PRICE REDUCED!**

Large Fenced Yard With Additional Trailer Storage

24' Clearance

Calculated Fire Sprinklers

12 Dock High Positions with Levelers

1 Large Ground Level Door

Rail Possible

Lease Rate: *\$1.19 PSF*/Mo NNN Op.Ex: \$0.18