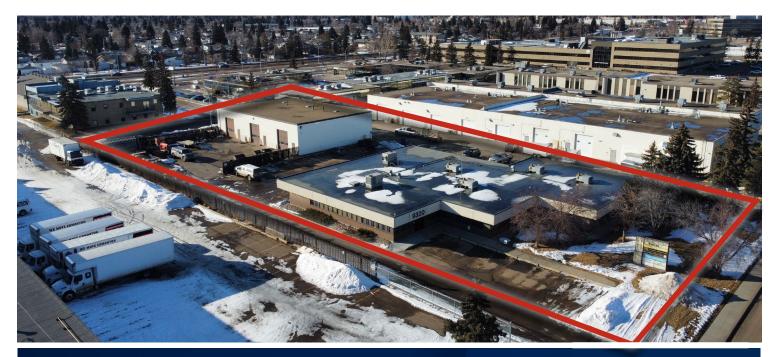

#### **PROPERTY DETAILS**

MUNICIPAL 9320 49 St NW, Edmonton,

ADDRESS AB

LEGAL Plan 7622073, Block 2, Lot 6

**DESCRIPTION** 

TYPE OF PROPERTY Office building with

secondary industrial building

**ZONING** BE - <u>Business Employment</u>

SITE SIZE 1.1 acres (+/-)

SIZE

 OFFICE
 9,038 sq ft (+/-)

 SHOP
 6,144 sq ft (+/-)

 TOTAL
 15,182 sq ft (+/-)

PARKING Ample parking, fully paved lot

and yard

**HEATING** Forced air