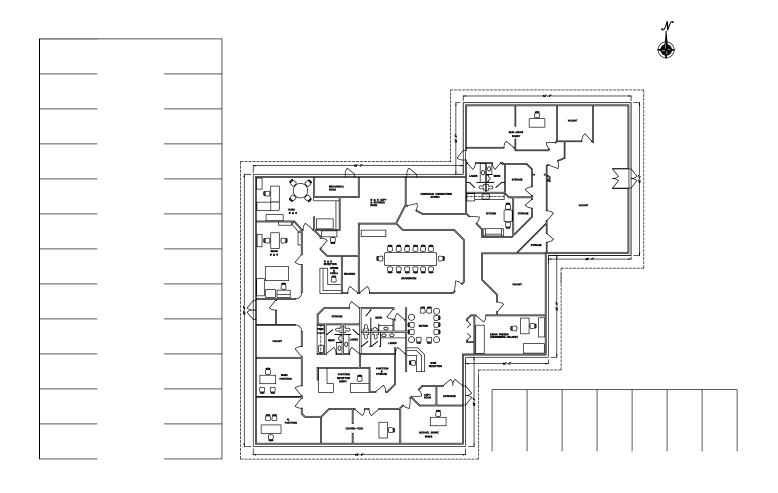

### **OFFICE DETAILS**

- 14 offices
- · Bull pen space
- · Boardroom/training room
- 6 washrooms
- · Reception area

### **SHOP DETAILS**

- 3 bays
- Mezzanine in each bay
- Two stage sumps
- · (3) 12' x 14' grade doors
- Bays are approximately 65' x 30'
- · 16' clear height

**T** 780.955.7171 **F** 780.955.7764 #25, 1002 7th Street, Nisku AB T9E 7P2