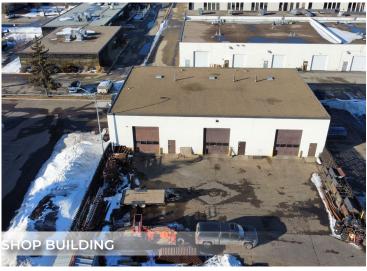

#### **PROPERTY DETAILS**

MUNICIPAL 9320 49 St NW, Edmonton,

ADDRESS AB

LEGAL Plan 7622073, Block 2, Lot 6

**DESCRIPTION** 

TYPE OF PROPERTY Office building with

secondary industrial building

**ZONING** BE - <u>Business Employment</u>

SITE SIZE 1.1 acres (+/-)

SIZE

 OFFICE
 9,038 sq ft (+/-)

 SHOP
 6,144 sq ft (+/-)

 TOTAL
 15,182 sq ft (+/-)

PARKING Ample parking, fully paved lot

and yard

**HEATING** Forced air