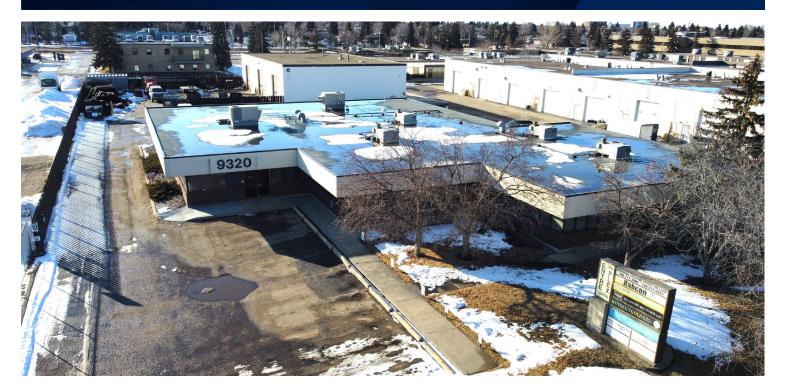

## **ENTRE PLEX CENTRE**

9320 49 Street NW, Edmonton, AB

#### **HIGHLIGHTS**

- · 15,182 sq ft on 1.1 acres (+/-)
- Two buildings consisting of 9,038 sq ft office and 6,144 sq ft shop
- Stand alone shop nicely separates industrial/office requirements or allows for two users
- · Functional/office buildout
- · Ample parking
- Excellent access to 50<sup>th</sup> Street

#### **PROPERTY DETAILS**

MUNICIPAL 9320 49 St NW, Edmonton,

ADDRESS AB

LEGAL Plan 7622073, Block 2, Lot 6

**DESCRIPTION** 

TYPE OF PROPERTY Office building with

secondary industrial building

**ZONING** BE - <u>Business Employment</u>

SITE SIZE 1.1 acres (+/-)

SIZE

 OFFICE
 9,038 sq ft (+/-)

 SHOP
 6,144 sq ft (+/-)

 TOTAL
 15,182 sq ft (+/-)

PARKING Ample parking, fully paved lot

and yard

**HEATING** Forced air