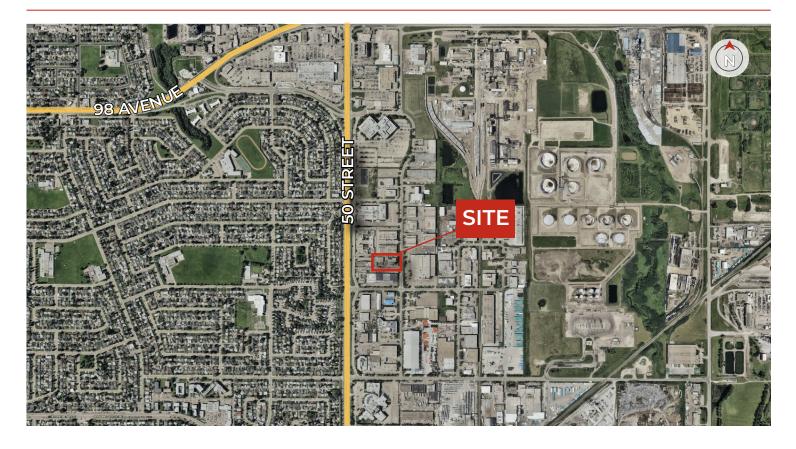

+/-)

 TOTAL
 15,182 sq ft (+/-)

PARKING Ample parking, fully paved lot

and yard

**HEATING** Forced air

POWER TBC
SITE COVERAGE 31.68%

POSSESSION Negotiable

### **OFFICE DETAILS**

- 14 offices
- · Bull pen space
- · Boardroom/training room
- 6 washrooms
- · Reception area

#### **FINANCIALS**

**SALE PRICE** \$2,850,000.00









**T** 780.955.7171 **F** 780.955.7764 #25, 1002 7th Street, Nisku AB T9E 7P2

#### **SHOP PHOTOS**









### **SHOP DETAILS**

- 3 bays
- Mezzanine in each bay
- Two stage sumps
- · (3) 12' x 14' grade doors
- Bays are approximately 65' x 30'
- · 16' clear height



**T** 780.955.7171 **F** 780.955.7764 #25, 1002 7th Street, Nisku AB T9E 7P2







**T** 780.955.7171 **F** 780.955.7764 #25, 1002 7th Street, Nisku AB T9E 7P2

### **NEIGHBOURHOOD MAP**



#### **REGIONAL MAP**





**T** 780.955.7171 **F** 780.955.7764 #25, 1002 7th Street, Nisku AB T9E 7P2

#### ABOUT ROYAL PARK REALTY



- We've been in business since 1975
- · We service the greater Edmonton area
- · Two offices Edmonton and Nisku
- Over 10 professional associates representing a diverse cross section of market expertise
- Commercial real estate only. We have tremendous experience with industrial, land, office and retail real estate
- We're in business for the long term our brand and reputation are paramount to us and we serve our clients accordingly

## KELLY GIBBON Director, Associate, MBA



Kelly takes great pride in the service he provides. His focus is aligning his efforts with the goals and desires of his clients. This approach has been extraordinarily beneficial