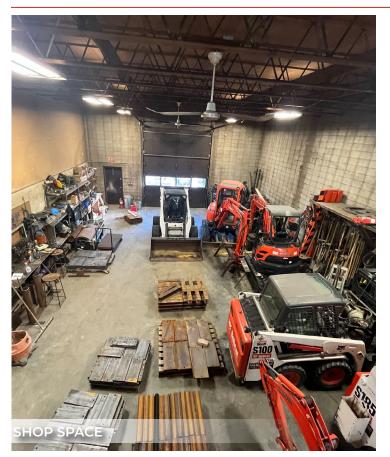

#### **SHOP PHOTOS**

### **SHOP DETAILS**

- 3 bays
- Mezzanine in each bay
- Two stage sumps
- · (3) 12' x 14' grade doors
- Bays are approximately 65' x 30'
- · 16' clear height

**T** 780.955.7171 **F** 780.955.7764 #25, 1002 7th Street, Nisku AB T9E 7P2