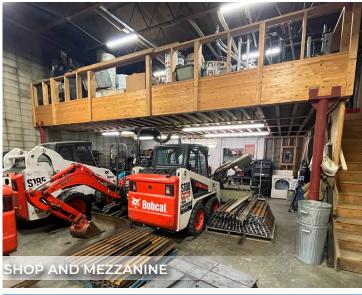

#### **SHOP PHOTOS**

### **SHOP DETAILS**

- 3 bays
- Mezzanine in each bay
- Two stage sumps
- · (3) 12' x 14' grade doors
- Bays are approximately 65' x 30'
- · 16' clear height

**T** 780.955.7171 **F** 780.955.7764 #25, 1002 7th Street, Nisku AB T9E 7P2