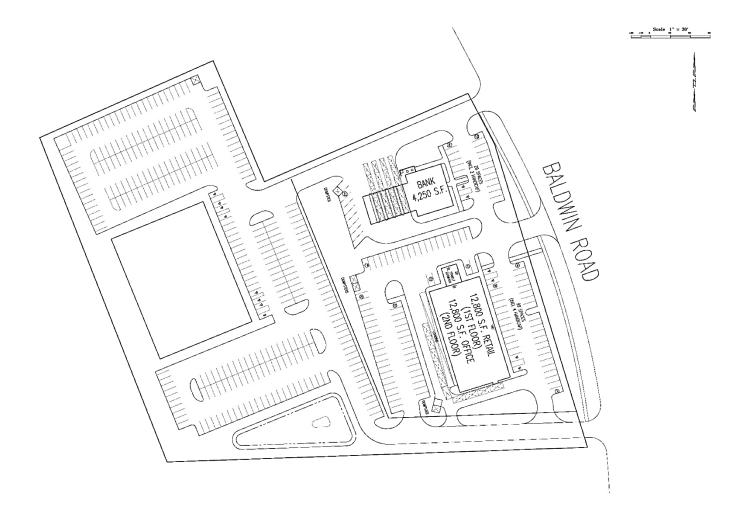

## Land For Sale or Lease

- Approximately 3.5 acres of land available for development
- -Lease or sale opportunity
- -All utilities on site
- -Baldwin frontage
- -Close proximity to Great Lakes Crossing
- –Quick access to I-75, M-59, major mile roads and Auburn Hills Market
- -Zoned C-1 for mixed used opportunities
- -Motivated owner