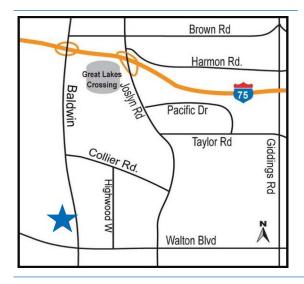

## Land For Sale or Lease

- Approximately 3.5 acres of land available for development
- -Lease or sale opportunity
- -All utilities on site
- -Baldwin frontage
- -Close proximity to Great Lakes Crossing
- –Quick access to I-75, M-59, major mile roads and Auburn Hills Market
- -Zoned C-1 for mixed used opportunities
- -Motivated owner