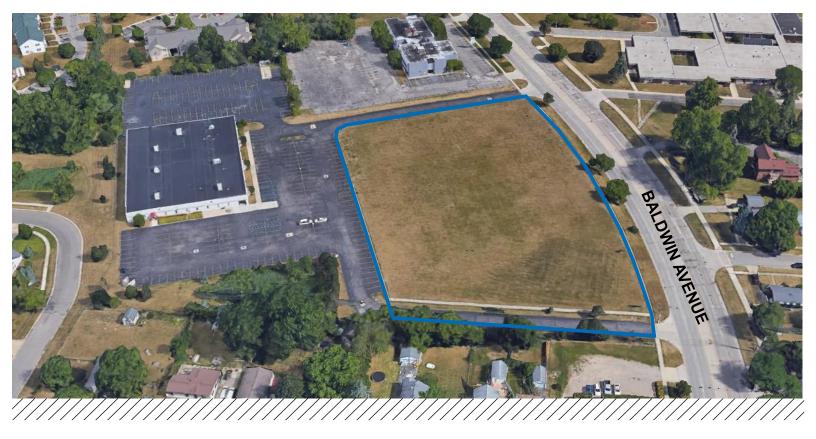

## Land For Sale or Lease

- Approximately 3.5 acres of land available for development
- -Lease or sale opportunity
- -All utilities on site
- -Baldwin frontage
- -Close proximity to Great Lakes Crossing
- –Quick access to I-75, M-59, major mile roads and Auburn Hills Market
- -Zoned C-1 for mixed used opportunities
- -Motivated owner