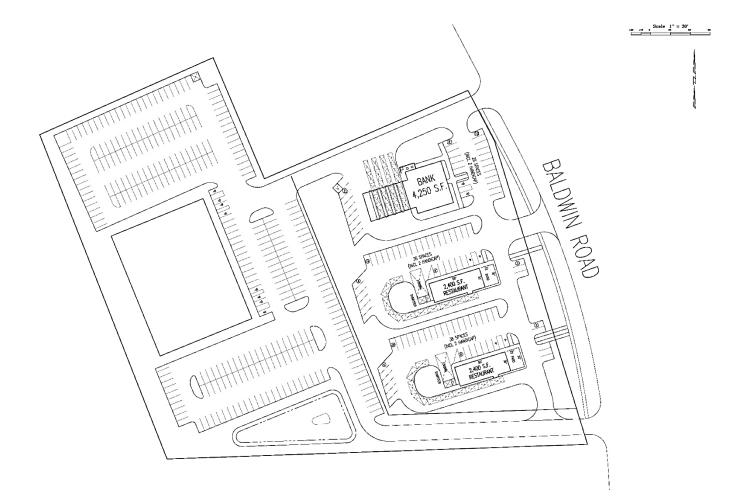

## Land For Sale or Lease

- Approximately 3.5 acres of land available for development
- -Lease or sale opportunity
- -All utilities on site
- -Baldwin frontage
- -Close proximity to Great Lakes Crossing
- –Quick access to I-75, M-59, major mile roads and Auburn Hills Market
- -Zoned C-1 for mixed used opportunities
- -Motivated owner