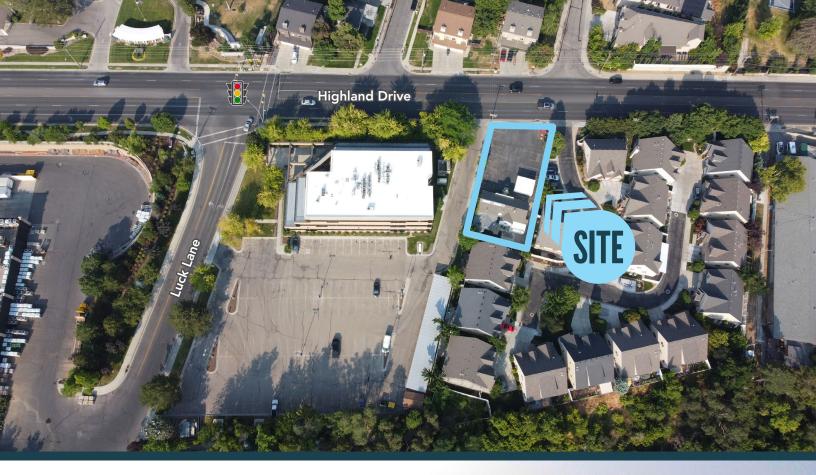

## **PROPERTY DETAILS**

3480 SOUTH HIGHLAND DRIVE, MILLCREEK, UT 84106

• Acreage: 0.2

• Building SF: 1,682 SF

• Parking Stalls: 15

• Zoning R-M

**View Zoning Information** 