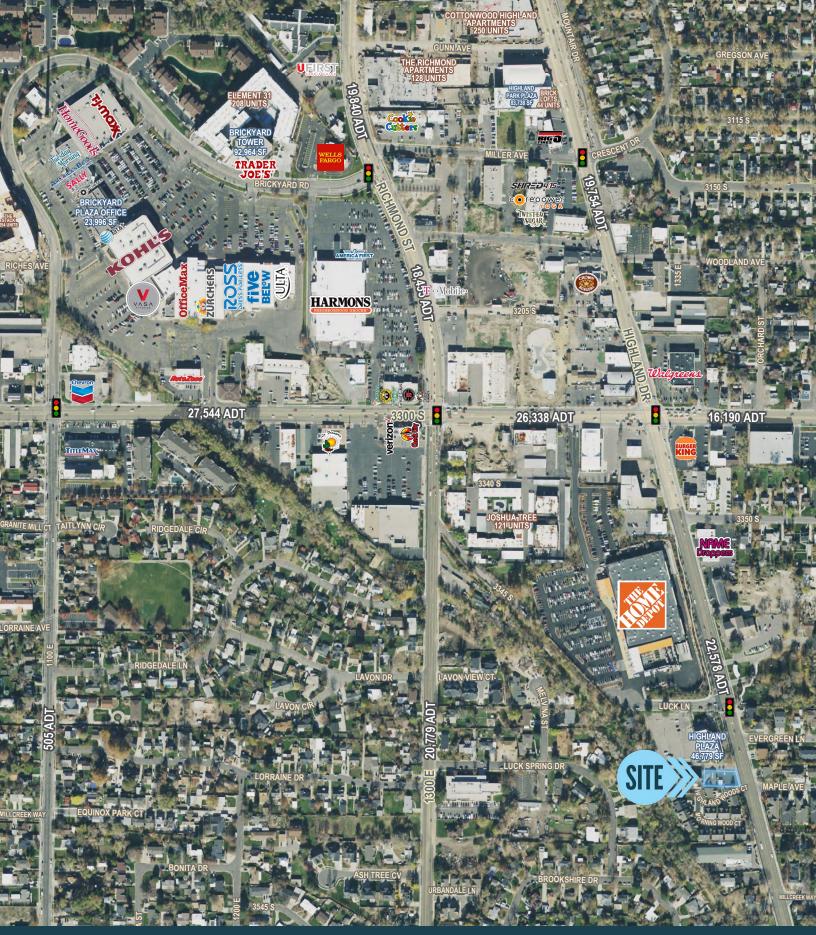

# HIGHLAND DRIVE LAND

## **PROPERTY DETAILS**

3480 SOUTH HIGHLAND DRIVE, MILLCREEK, UT 84106

• Acreage: 0.2

• Building SF: 1,682 SF

• Parking Stalls: 15

• Zoning R-M

**View Zoning Information** 