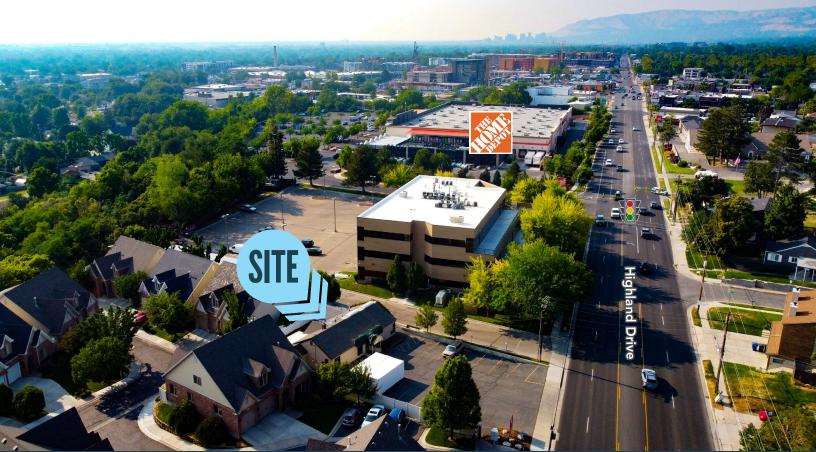

## **PROPERTY DETAILS**

3480 SOUTH HIGHLAND DRIVE, MILLCREEK, UT 84106

• Acreage: 0.2

• Building SF: 1,682 SF

• Parking Stalls: 15

• Zoning R-M

**View Zoning Information** 