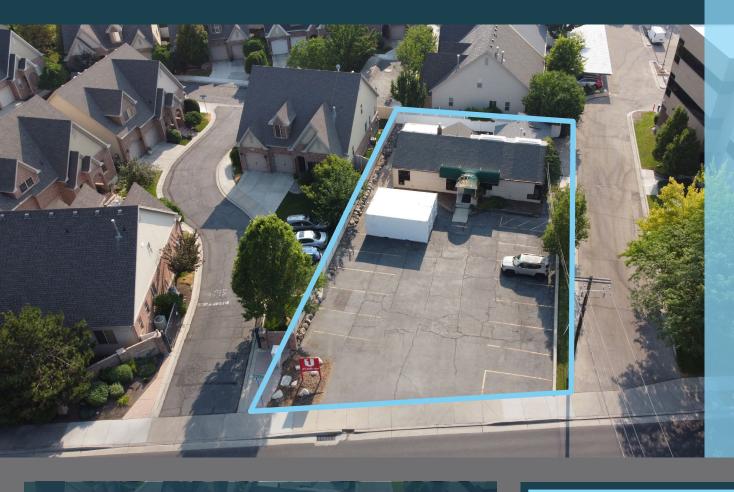

## **PROPERTY DETAILS**

3480 SOUTH HIGHLAND DRIVE, MILLCREEK, UT 84106

• Acreage: 0.2

• Building SF: 1,682 SF

• Parking Stalls: 15

• Zoning R-M

**View Zoning Information** 