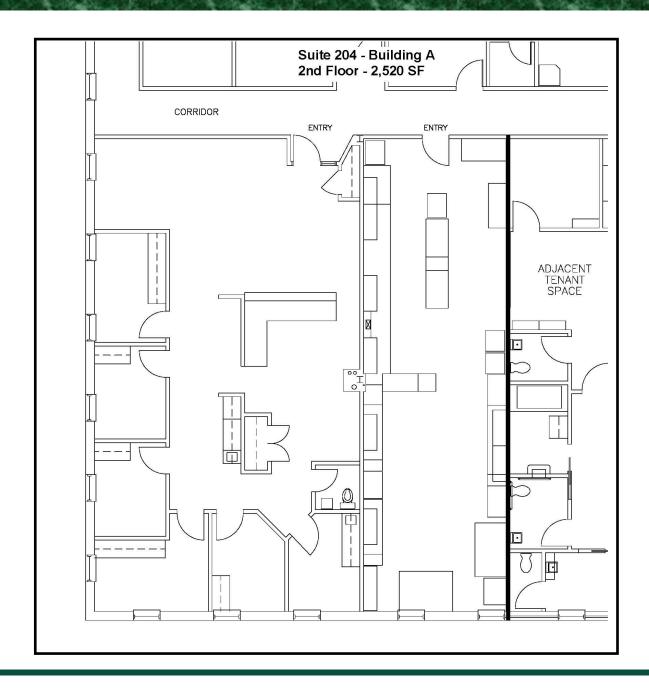

## MEDICAL OFFICE SPACE FOR LEASE

1,689 - 5,520 SF Available

#### PROPERTY DESCRIPTION

+/- 1,689 - 5,520 SF Available

- 89,000 SF First Class Medical Office Building located in Brittonfield Office Park, conveniently located off Interstate 481.
  Anchored by CNY Family Care (one of the largest family medical practices in CNY).
- This prime location offers convenient access and abundant parking to patients from all around Central New York.
- Brittonfield Office Park is home to Hematology Oncology of CNY, CNY Internists, SJH Cardiology, and St. Joseph's Physical Therapy and many other specialty medical practices.