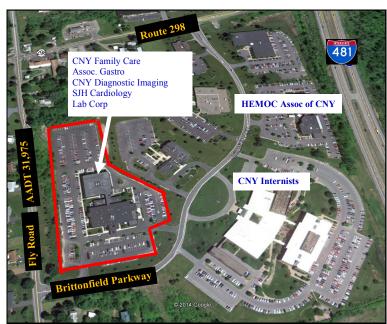

#### PROPERTY DESCRIPTION

+/- 1,689 - 5,520 SF Available

- 89,000 SF First Class Medical Office Building located in Brittonfield Office Park, conveniently located off Interstate 481.
  Anchored by CNY Family Care (one of the largest family medical practices in CNY).
- This prime location offers convenient access and abundant parking to patients from all around Central New York.
- Brittonfield Office Park is home to Hematology Oncology of CNY, CNY Internists, SJH Cardiology, and St. Joseph's Physical Therapy and many other specialty medical practices.

## MEDICAL OFFICE SPACE FOR LEASE 1,689 - 5,520 SF Available

4939 Brittonfield Parkway is just one minute from Route 481, Exit 5W, offering convenient access for all Onondaga County residents. Many restaurants, hotels, and banks are nearby.