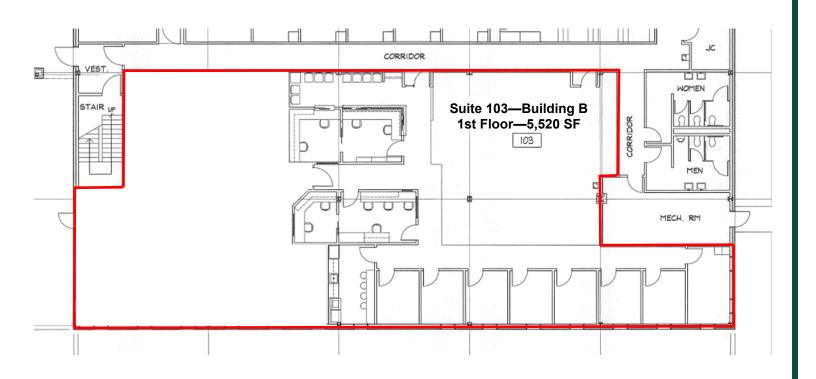

## MEDICAL OFFICE SPACE FOR LEASE

1,689 - 5,520 SF Available

#### PROPERTY DESCRIPTION

+/- 1,689 - 5,520 SF Available

- 89,000 SF First Class Medical Office Building located in Brittonfield Office Park, conveniently located off Interstate 481.
  Anchored by CNY Family Care (one of the largest family medical practices in CNY).
- This prime location offers convenient access and abundant parking to patients from all around Central New York.
- Brittonfield Office Park is home to Hematology Oncology of CNY, CNY Internists, SJH Cardiology, and St. Joseph's Physical Therapy and many other specialty medical practices.