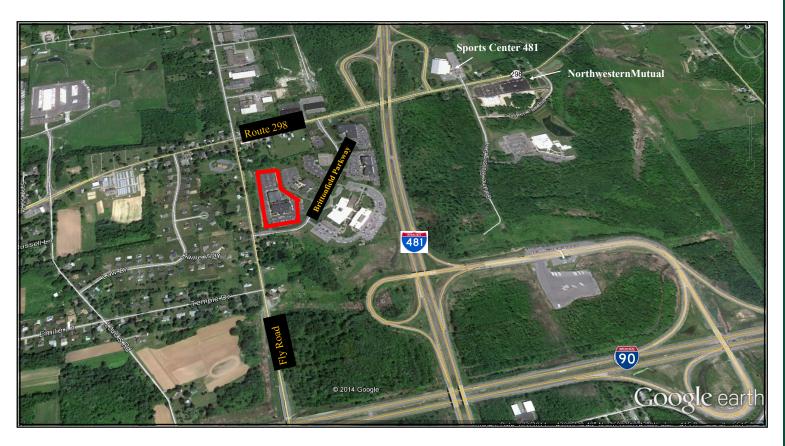

## MEDICAL OFFICE SPACE FOR LEASE 1,689 - 5,520 SF Available

4939 Brittonfield Parkway is just one minute from Route 481, Exit 5W, offering convenient access for all Onondaga County residents. Many restaurants, hotels, and banks are nearby.