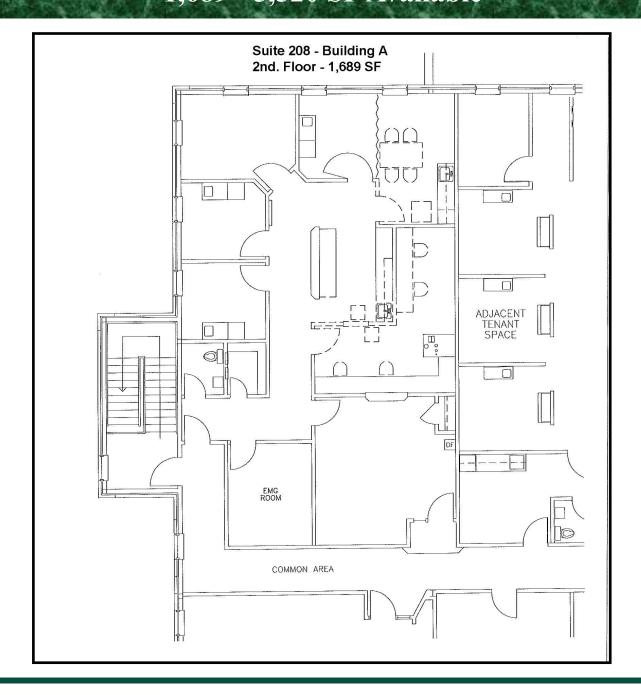

## MEDICAL OFFICE SPACE FOR LEASE

1,689 - 5,520 SF Available

# MEDICAL OFFICE SPACE FOR LEASE 1,689 - 5,520 SF Available