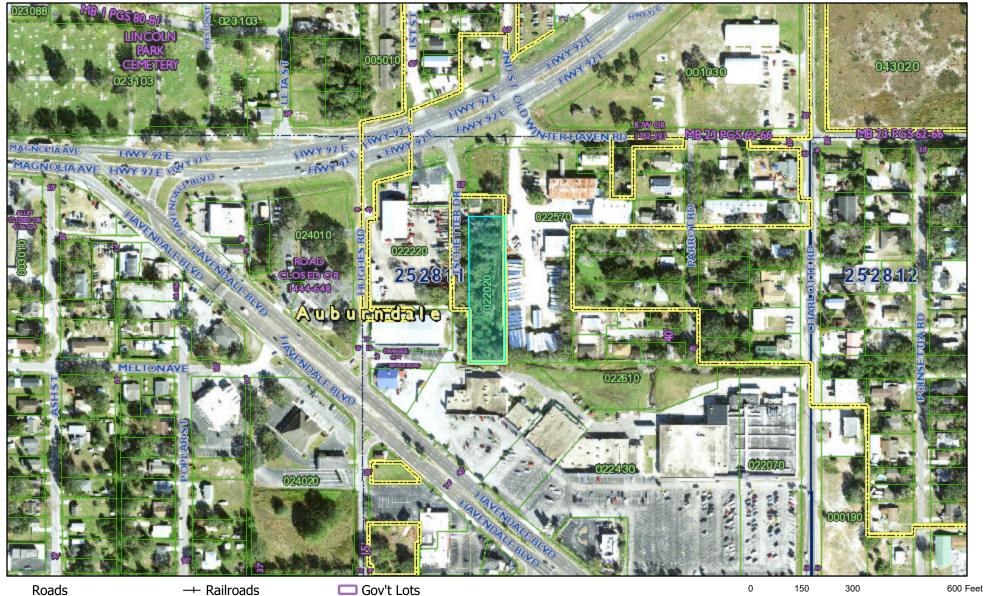

## 0 Tschetter Drive, Auburndale

Waterbodies Parcels HALFFOOT2023

Municipal Boundaries Surrounding Counties Red: Band\_1
Lot and Block Text PLSS Townships Green: Band\_2
Dimensions\_ParcelFabric PLSS Sections Blue: Band\_3
Misc Text PLSS Boundaries

All maps are worksheets used for illustrative purposes only,

All maps are worksheets used for illustrative purposes only, they are not surveys. The Polk County Property Appraiser assumes no responsibility for errors in the information and does not guarantee the data is free from error or inaccuracy. The information is provided "as is".