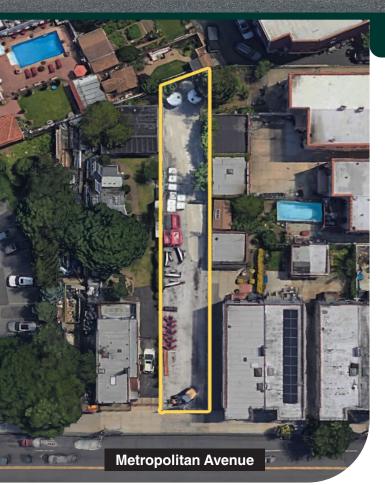

## 4,830 sf Queens Land Parcel For Sale or Lease

61-20 Metropolitan Avenue, Ridgewood, Queens

# FOR SALE OR LEASE

| Total Plot   | 4,830 sf                      |
|--------------|-------------------------------|
| Block / Lot  | 3521 / 31                     |
| Zoning       | R6B / R5B / C2-4              |
| Taxes        | \$12,200.00 (2024/2025)       |
| Buildable    | FAR 2.0 / 9,660 bsf           |
| Transit      | M / Q58, Q54, Q38, Q39, & Q67 |
| Current Use  | Commercial Parking & Storage  |
| Asking Price | Call or E-mail                |

### 4,830 sf Queens Land Parcel For Sale or Lease

61-20 Metropolitan Avenue, Ridgewood, Queens