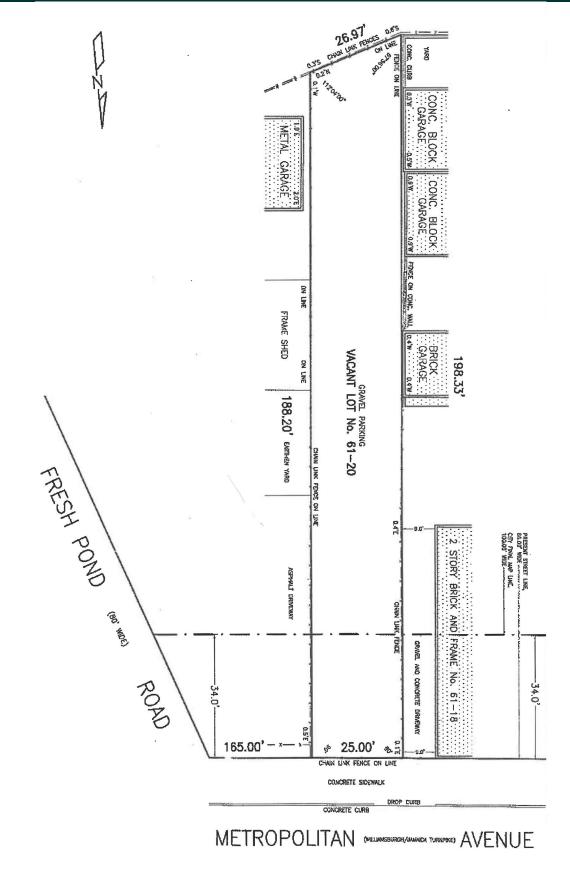

# FOR SALE OR LEASE

| Total Plot   | 4,830 sf                      |
|--------------|-------------------------------|
| Block / Lot  | 3521 / 31                     |
| Zoning       | R6B / R5B / C2-4              |
| Taxes        | \$12,200.00 (2024/2025)       |
| Buildable    | FAR 2.0 / 9,660 bsf           |
| Transit      | M / Q58, Q54, Q38, Q39, & Q67 |
| Current Use  | Commercial Parking & Storage  |
| Asking Price | Call or E-mail                |