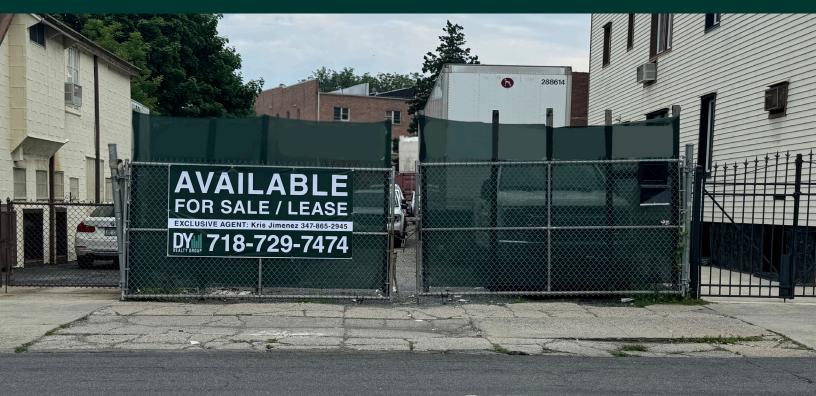

## 4,830 sf Queens Land Parcel For Sale or Lease

61-20 Metropolitan Avenue, Ridgewood, Queens

# FOR SALE OR LEASE

| Total Plot   | 4,830 sf                      |
|--------------|-------------------------------|
| Block / Lot  | 3521 / 31                     |
| Zoning       | R6B / R5B / C2-4              |
| Taxes        | \$12,200.00 (2024/2025)       |
| Buildable    | FAR 2.0 / 9,660 bsf           |
| Transit      | M / Q58, Q54, Q38, Q39, & Q67 |
| Current Use  | Commercial Parking & Storage  |
| Asking Price | Call or E-mail                |

### 4,830 sf Queens Land Parcel For Sale or Lease

61-20 Metropolitan Avenue, Ridgewood, Queens