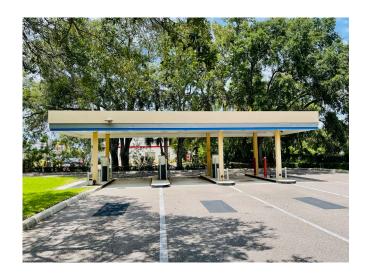

### **Property Highlights**

- Prominent freestanding 2nd generation former bank
- 41,500 cars per day on McMullen Booth Road
- Ample Parking: 31 spaces (7.5 / 1,000 SF)
- Four drive-thru lanes
- Affluent, densely populated trade area