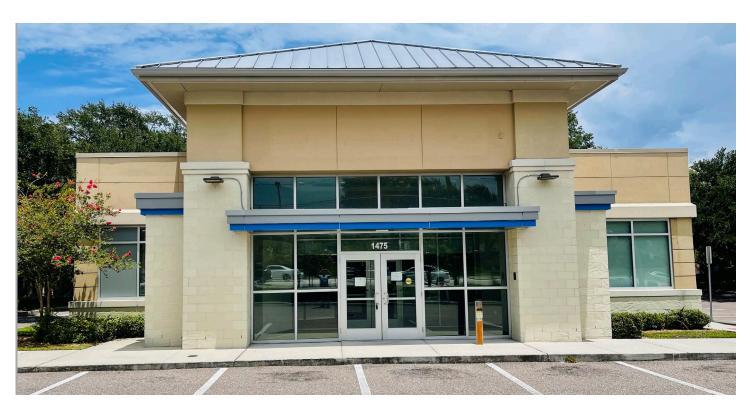

# **Former Chase Bank**

1475 McMullen Booth Road, Clearwater, FL 33759

### **Property Highlights**

- Prominent freestanding 2nd generation former bank
- 41,500 cars per day on McMullen Booth Road
- Ample Parking: 31 spaces (7.5 / 1,000 SF)
- Four drive-thru lanes
- Affluent, densely populated trade area

1475 McMullen Booth Road **Address** 

Clearwater, FL 33759

Total Bldg. SF 4.126 SF

**Available SF** 4,126 SF

**Land Area** 1.06 Acres

**Jason Donald** Managing Director +1 813 204 5329 jason.donald@cushwake.com **Patrick Berman** Managing Director +1 813 204 5363 patrick.berman@cushwake.com