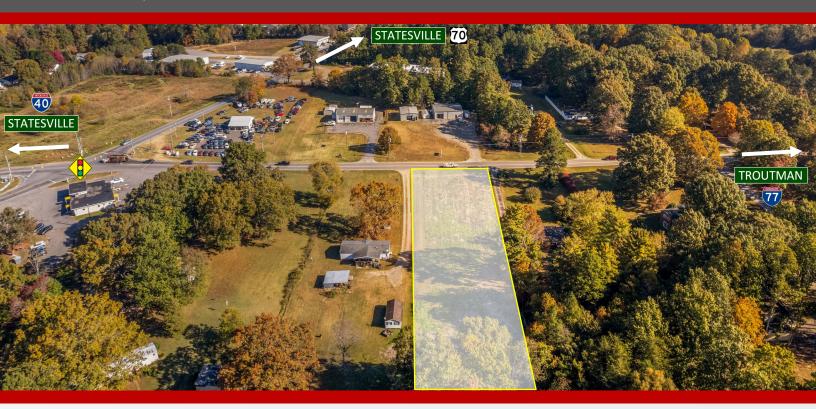

## **Old Mountain Road**

Statesville, NC 28677

## +/- .98 Acres

Approximately 1 acre zoned General Business with no conditions. All uses within Iredell County GB allowed. Centrally located between Troutman and Statesville. Close proximity to Hwy 70, I-40, I-77, and only 3 miles from Statesville Regional Airport. Signaled intersection with traffic counts around 8,000 per day. Great location for warehouse, storage, and investment.

#### **Property Details**

Price: \$225,000 Lot Size: +/- .988 acres

100' x 432' Lot Dimensions: Proximity to I-77: 6 miles

4 miles **Utilities:** Proximity to I-40: Troutman Water

Storage / Warehouse Purposed Use: **General Business** Zoning: