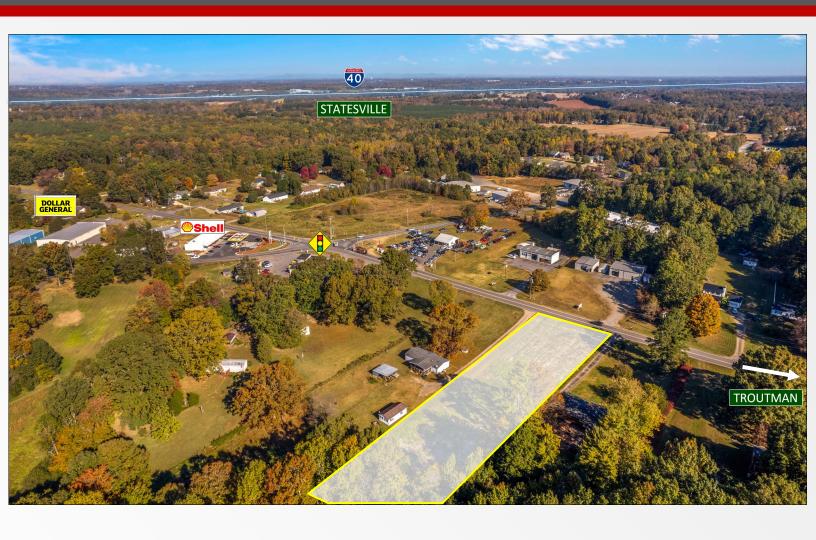

## **Old Mountain Road**

Statesville, NC 28677

## +/- .98 Acres

Approximately 1 acre zoned General Business with no conditions. All uses within Iredell County GB allowed. Centrally located between Troutman and Statesville. Close proximity to Hwy 70, I-40, I-77, and only 3 miles from Statesville Regional Airport. Signaled intersection with traffic counts around 8,000 per day. Great location for warehouse, storage, and investment.

#### **Property Details**

Price: \$225,000 Lot Size: +/- .988 acres

100' x 432' Lot Dimensions: Proximity to I-77: 6 miles

4 miles **Utilities:** Proximity to I-40: Troutman Water

Storage / Warehouse Purposed Use: **General Business** Zoning: