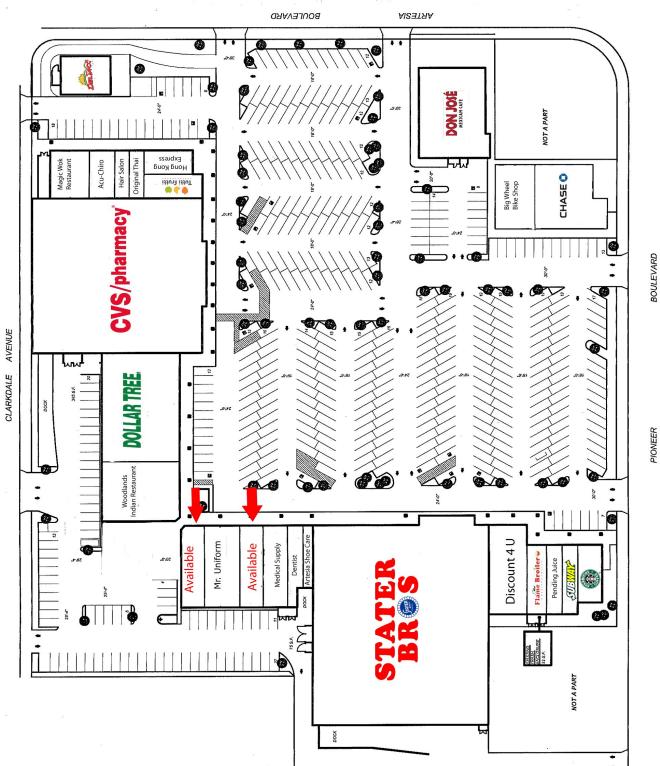

## **Pioneer Artesia Center**

Location NEC Artesia & Pioneer Artesia, CA

**Total Size** 123,974 Square Feet

Anchor Tenants Stater Bros., CVS Dollar Tree

Chain Tenants Starbucks, Chase Bank Del Taco, Don Jose Hong Kong Express, Subway Tutti Frutti

> **Traffic Count** 56,500 Combined Intersection ADT

> > **Available**

2,040 sf. and 2,125 sf.