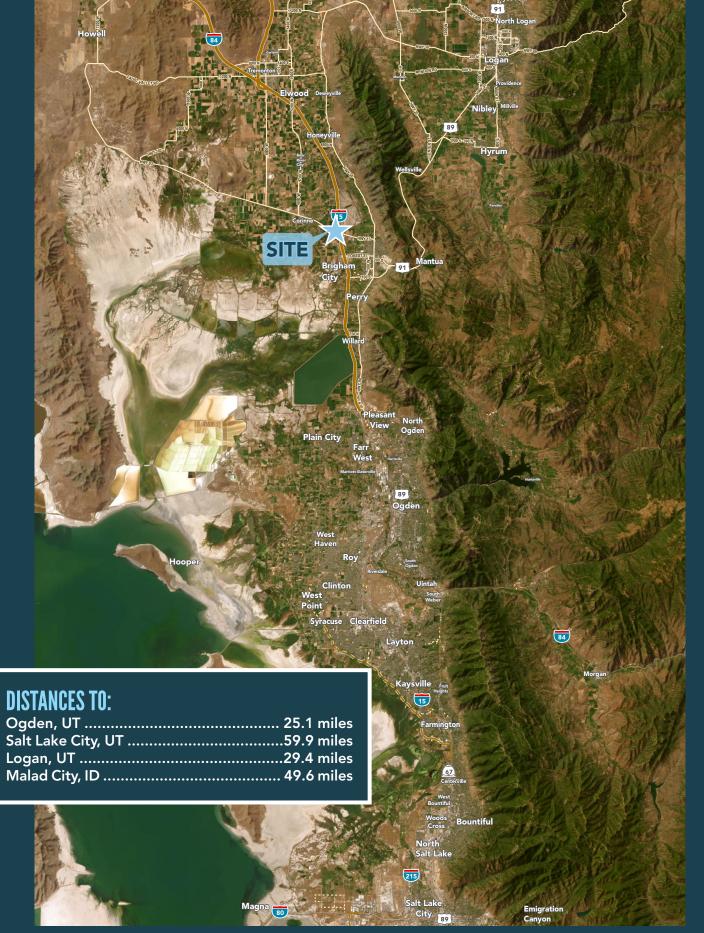

# **PROPERTY DETAILS**

2380 WEST HIGHWAY 13, BRIGHAM CITY, UT 84302

- For Ground Lease or Build to Suit
- Parcel Size: 2.98 AC
- Availability: Immediate
- High growth area Brigham City, UT.
- Across from the future 320 Acre Industrial Park