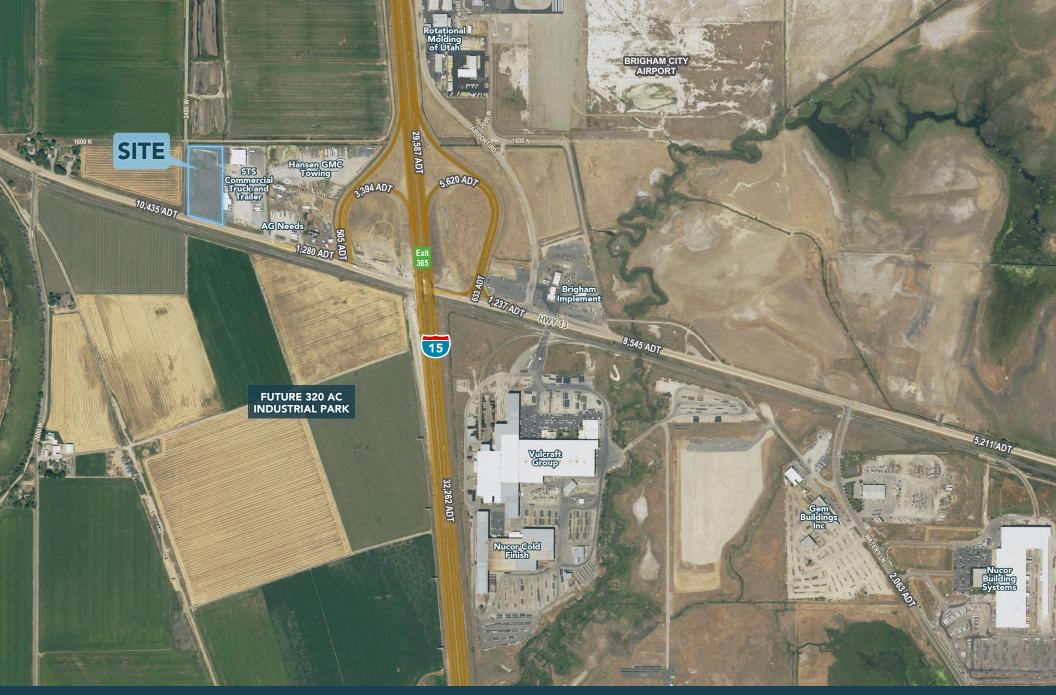

# **PROPERTY DETAILS**

2380 WEST HIGHWAY 13, BRIGHAM CITY, UT 84302

- For Ground Lease or Build to Suit
- Parcel Size: 2.98 AC
- Availability: Immediate
- High growth area Brigham City, UT.
- Across from the future 320 Acre Industrial Park