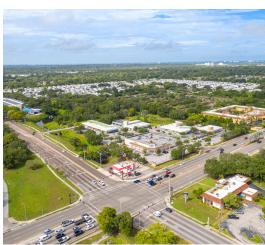

# Fruitville Forum Fully Leased Retail Building

3520-3524 Fruitville Road, Sarasota, FL 34237

Retail Property For <u>Sale</u>

### **Property Description**

Investment Opportunity

6,000 sf freestanding retail building located at the southwest quadrant of Fruitville Rd and Beneva Rd at the Fruitville Forum Center. All units are fully leased with long term tenants in place.