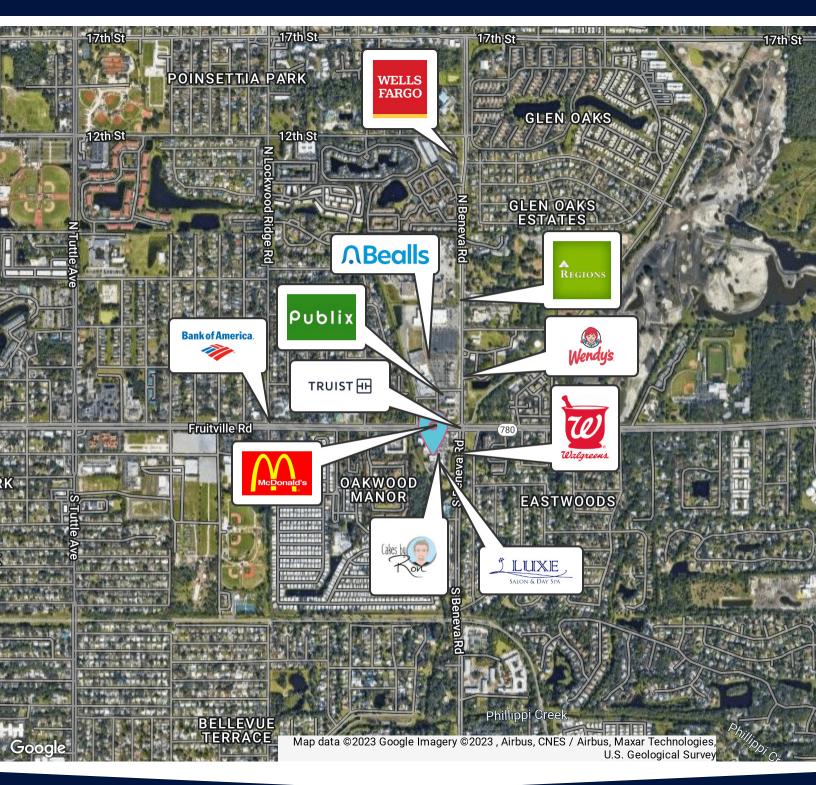

### Heavy Daytime Traffic

3520-3524 Fruitville Road, Sarasota, FL 34237

Retail Property For Sale