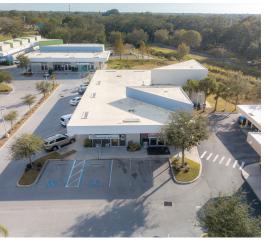

# Fruitville Forum Fully Leased Retail Building

3520-3524 Fruitville Road, Sarasota, FL 34237

Retail Property For <u>Sale</u>

### **Property Description**

Investment Opportunity

6,000 sf freestanding retail building located at the southwest quadrant of Fruitville Rd and Beneva Rd at the Fruitville Forum Center. All units are fully leased with long term tenants in place.