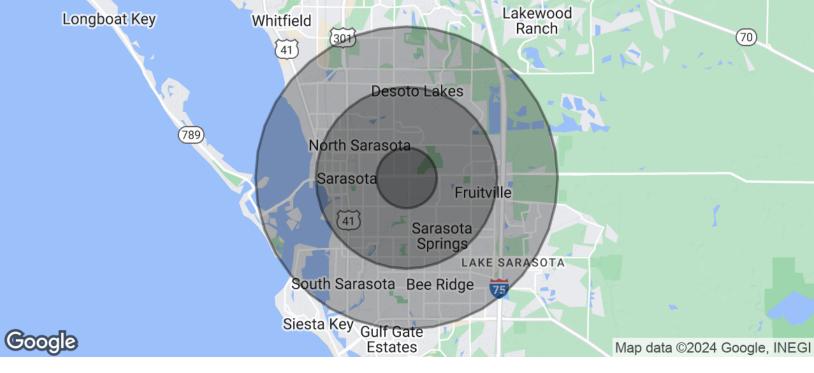

| DEMOGRAPHICS      | 1 MILE   | 3 MILES  | 5 MILES  |
|-------------------|----------|----------|----------|
| Total Households  | 6,982    | 47,437   | 93,805   |
| Total Population  | 14,577   | 95,025   | 179,479  |
| Average HH Income | \$58,943 | \$68,500 | \$73,205 |

# Thriving Demographics for Sustained Success

3520-3524 Fruitville Road, Sarasota, FL 34237

Retail Property For Sale

| POPULATION           | 1 MILE    | 3 MILES   | 5 MILES   |
|----------------------|-----------|-----------|-----------|
| Total Population     | 14,577    | 95,025    | 179,479   |
| Average Age          | 43.0      | 47.3      | 49.0      |
| Average Age (Male)   | 39.9      | 45.0      | 46.7      |
| Average Age (Female) | 47.0      | 49.8      | 51.0      |
| HOUSEHOLDS & INCOME  | 1 MILE    | 3 MILES   | 5 MILES   |
| Total Households     | 6,982     | 47,437    | 93,805    |
| # of Persons per HH  | 2.1       | 2.0       | 1.9       |
| Average HH Income    | \$58,943  | \$68,500  | \$73,205  |
| Average House Value  | \$190,821 | \$259,080 | \$311,990 |
|                      |           |           |           |