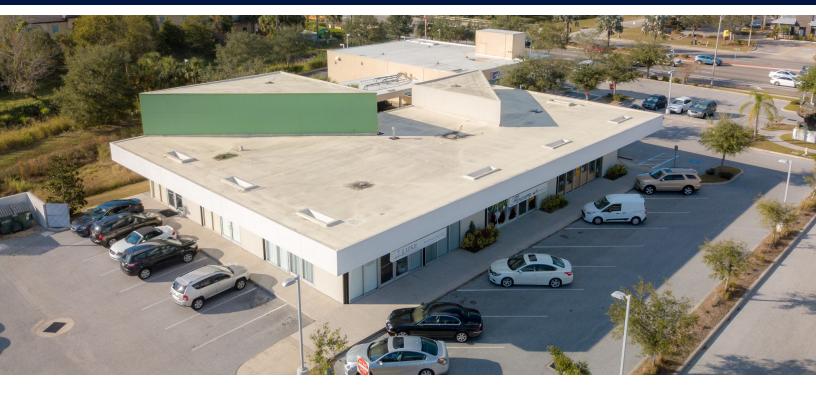

# Fruitville Forum Fully Leased Retail Building

3520-3524 Fruitville Road, Sarasota, FL 34237

Retail Property For <u>Sale</u>

### **Property Description**

Investment Opportunity

6,000 sf freestanding retail building located at the southwest quadrant of Fruitville Rd and Beneva Rd at the Fruitville Forum Center. All units are fully leased with long term tenants in place.

This building is 1 of 3 buildings in a Land Condominium being created by the Seller.

Unit breakdown: 2,500 SF, 1,500 SF, and 2,130 SF. All long term tenants with leases that pay a base rent  $\pm$  CAM.