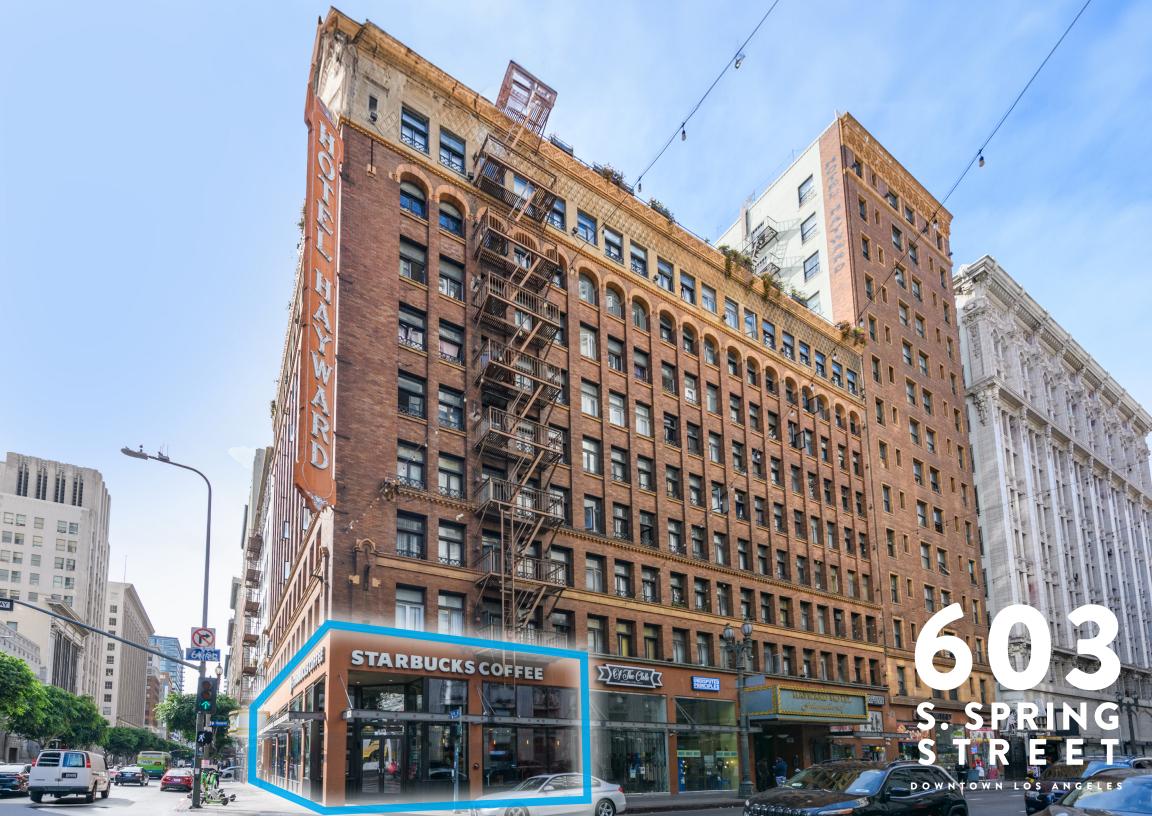

## LEASE DETAILS

603 S. SPRING STREET DOWNTOWN LA, 90014

SIZE

2,423 SF

**PARKING** 

STREET

**RATE** 

\$4.00/SF NNN ~ \$0.15/SF NETS

**TERM** 

Negotiable

- » Highly stylized ground floor retail space in Historic DTLA. Currently occupied by Starbucks.
- » Light and bright space with casement windows, exposed industrial style ceilings, accent lighting and historic accents throughout
- » Generous open seating & counter area + large back kitchen & storage
- Walking distance to many amenities including popular restaurants, retail, entertainment, hotels and the Metro.