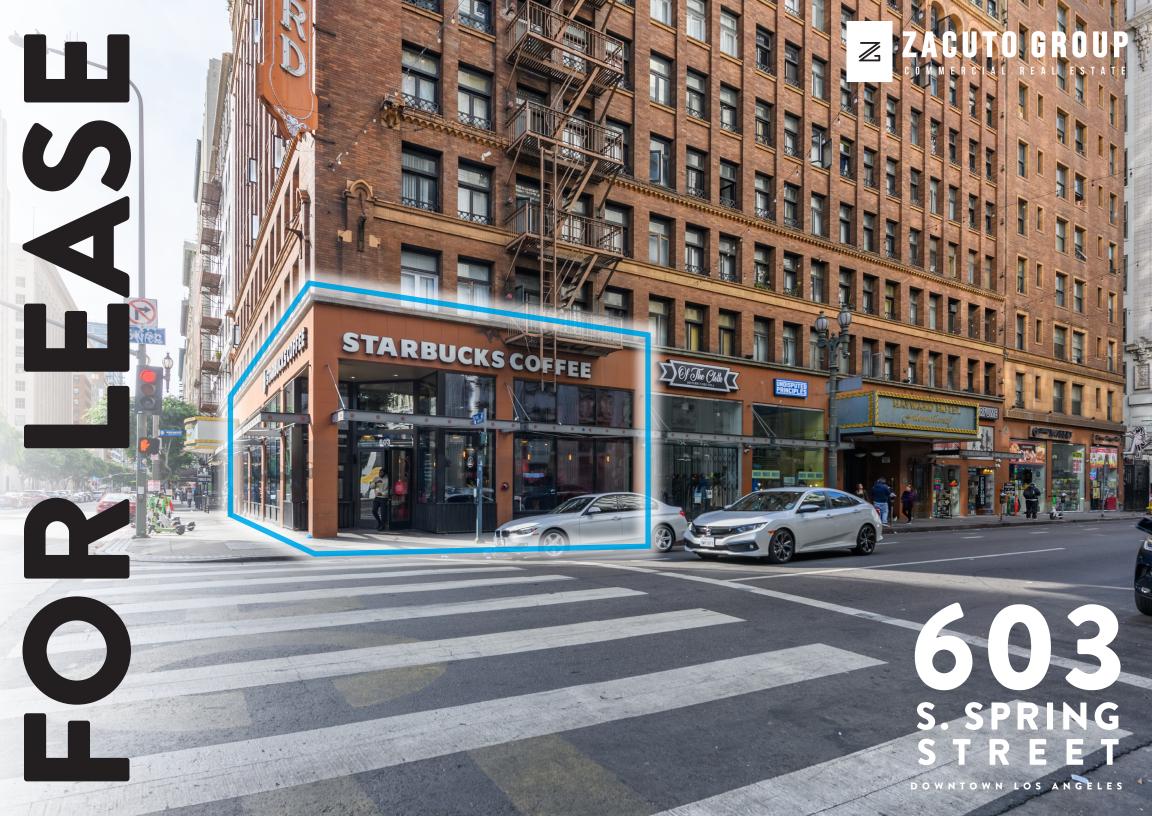

## LEASE DETAILS

603 S. SPRING STREET DOWNTOWN LA, 90014

SIZE

2,423 SF

**PARKING** 

STREET

**RATE** 

\$4.00/SF NNN ~ \$0.15/SF NETS

**TERM** 

Negotiable

- » Highly stylized ground floor retail space in Historic DTLA. Currently occupied by Starbucks.
- » Light and bright space with casement windows, exposed industrial style ceilings, accent lighting and historic accents throughout
- » Generous open seating & counter area + large back kitchen & storage
- Walking distance to many amenities including popular restaurants, retail, entertainment, hotels and the Metro.