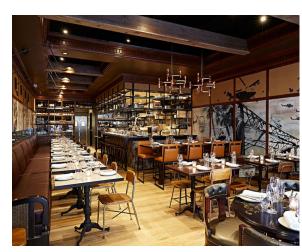

**TERM** 

Negotiable

- » Highly stylized ground floor retail space in Historic DTLA. Currently occupied by Starbucks.
- » Light and bright space with casement windows, exposed industrial style ceilings, accent lighting and historic accents throughout
- » Generous open seating & counter area + large back kitchen & storage
- Walking distance to many amenities including popular restaurants, retail, entertainment, hotels and the Metro.