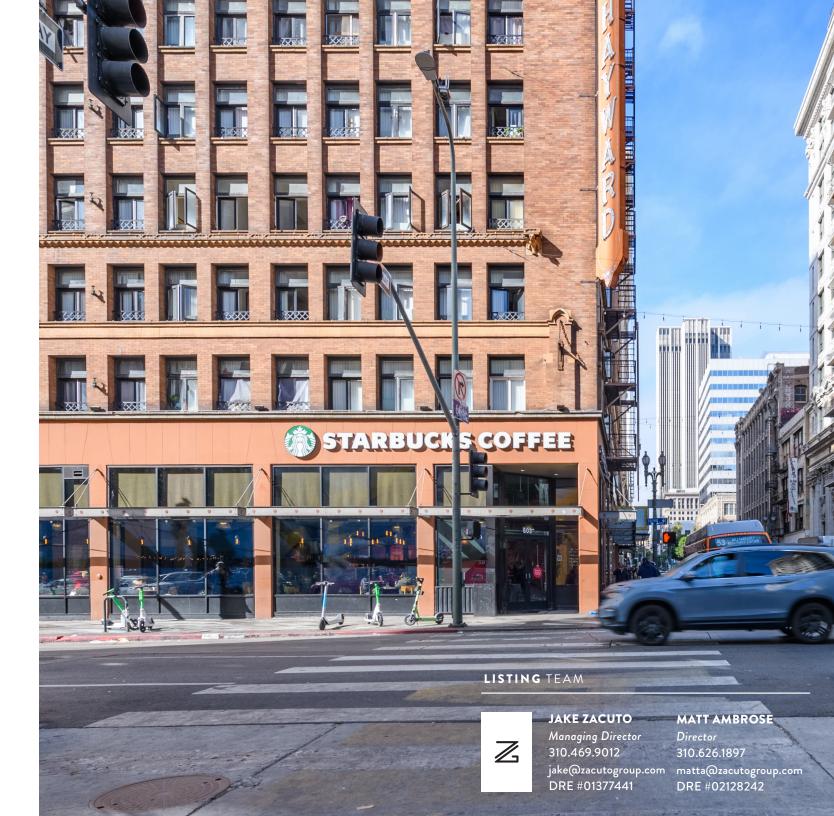

**TERM** 

Negotiable

- » Highly stylized ground floor retail space in Historic DTLA. Currently occupied by Starbucks.
- » Light and bright space with casement windows, exposed industrial style ceilings, accent lighting and historic accents throughout
- » Generous open seating & counter area + large back kitchen & storage
- Walking distance to many amenities including popular restaurants, retail, entertainment, hotels and the Metro.