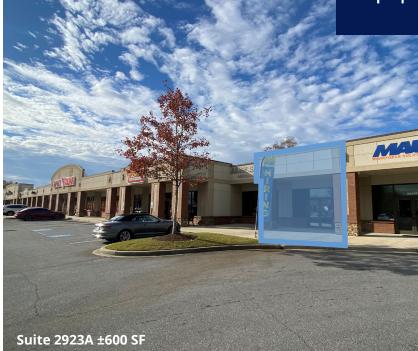

#### **Property Features**

- Two spaces available:
  - Suite 2923A: ±600 SF
  - Suite 2923C: ±400 SF
- ±34,000 VPD
- Abundant parking
- ±2.4 miles to downtown Anderson
- Located on busy retail corridor with numerous national retailers including TJ Maxx, Academy, Lowe's, Home Depot, Petsmart, Dick's, and the Anderson Mall

### Availabilities

| SUITE | TENANT        | SIZE      | SUITE | TENANT                  | SIZE      |
|-------|---------------|-----------|-------|-------------------------|-----------|
| 2903  | Ace Hardware  | NAP       | 2923B | MAU Workforce Solutions | ±3,400 SF |
| 2905  | Model Barber  | ±900 SF   | 2923C | AVAILABLE               | ±400 SF   |
| 2907  | HT Nails      | ±800 SF   | 2925  | Summit Financial        | ±1,944 SF |
| 2909  | Lean Kitchen  | ±2,250 SF | 2927  | World Finance           | ±1,268 SF |
| 2915  | Family Dollar | ±8,790 SF | 2929  | Smokers Cabinet         | ±1,744 SF |
| 2921  | Casa Fuentes  | ±3,500 SF | 2931  | Credit Central          | ±1,739 SF |
| 2923A | AVAILABLE     | ±600 SF   | 2933  | Dunkin' Donuts          | ±2,054 SF |