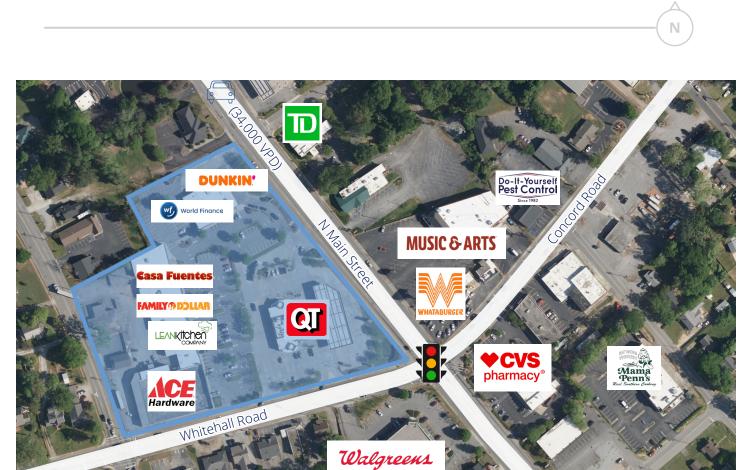

#### **Property Features**

- Two spaces available:
  - Suite 2923A: ±600 SF
  - Suite 2923C: ±400 SF
- ±34,000 VPD
- Abundant parking
- ±2.4 miles to downtown Anderson
- Located on busy retail corridor with numerous national retailers including TJ Maxx, Academy, Lowe's, Home Depot, Petsmart, Dick's, and the Anderson Mall

### Availabilities

| SUITE | TENANT        | SIZE      | SUITE | TENANT                  | SIZE      |
|-------|---------------|-----------|-------|-------------------------|-----------|
| 2903  | Ace Hardware  | NAP       | 2923B | MAU Workforce Solutions | ±3,400 SF |
| 2905  | Model Barber  | ±900 SF   | 2923C | AVAILABLE               | ±400 SF   |
| 2907  | HT Nails      | ±800 SF   | 2925  | Summit Financial        | ±1,944 SF |
| 2909  | Lean Kitchen  | ±2,250 SF | 2927  | World Finance           | ±1,268 SF |
| 2915  | Family Dollar | ±8,790 SF | 2929  | Smokers Cabinet         | ±1,744 SF |
| 2921  | Casa Fuentes  | ±3,500 SF | 2931  | Credit Central          | ±1,739 SF |
| 2923A | AVAILABLE     | ±600 SF   | 2933  | Dunkin' Donuts          | ±2,054 SF |

## Property Snapshot