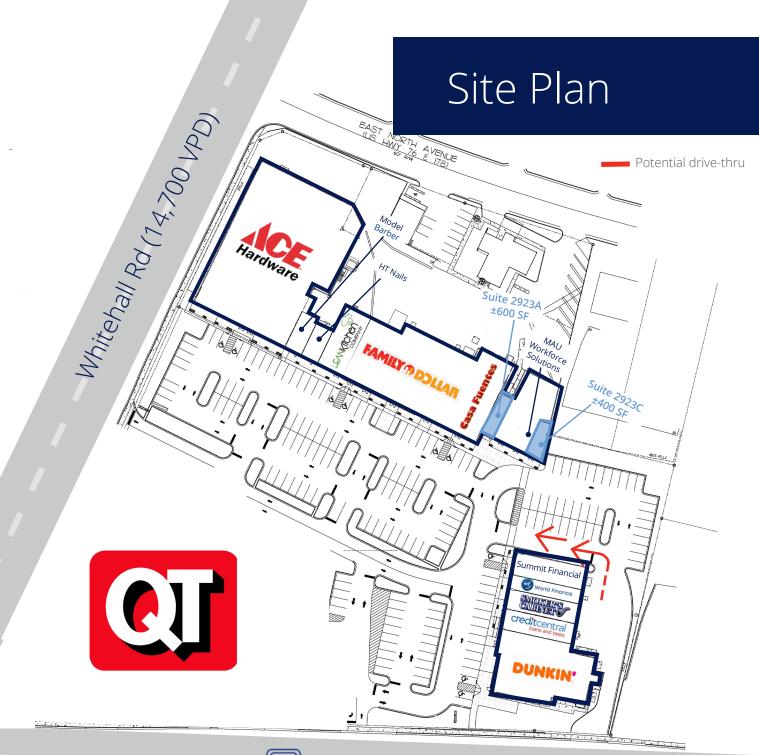

#### **Property Features**

- Two spaces available:
  - Suite 2923A: ±600 SF
  - Suite 2923C: ±400 SF
- ±34,000 VPD
- Abundant parking
- ±2.4 miles to downtown Anderson
- Located on busy retail corridor with numerous national retailers including TJ Maxx, Academy, Lowe's, Home Depot, Petsmart, Dick's, and the Anderson Mall

### Availabilities

| SUITE | TENANT        | SIZE      | SUITE | TENANT                  | SIZE      |
|-------|---------------|-----------|-------|-------------------------|-----------|
| 2903  | Ace Hardware  | NAP       | 2923B | MAU Workforce Solutions | ±3,400 SF |
| 2905  | Model Barber  | ±900 SF   | 2923C | AVAILABLE               | ±400 SF   |
| 2907  | HT Nails      | ±800 SF   | 2925  | Summit Financial        | ±1,944 SF |
| 2909  | Lean Kitchen  | ±2,250 SF | 2927  | World Finance           | ±1,268 SF |
| 2915  | Family Dollar | ±8,790 SF | 2929  | Smokers Cabinet         | ±1,744 SF |
| 2921  | Casa Fuentes  | ±3,500 SF | 2931  | Credit Central          | ±1,739 SF |
| 2923A | AVAILABLE     | ±600 SF   | 2933  | Dunkin' Donuts          | ±2,054 SF |

## Location