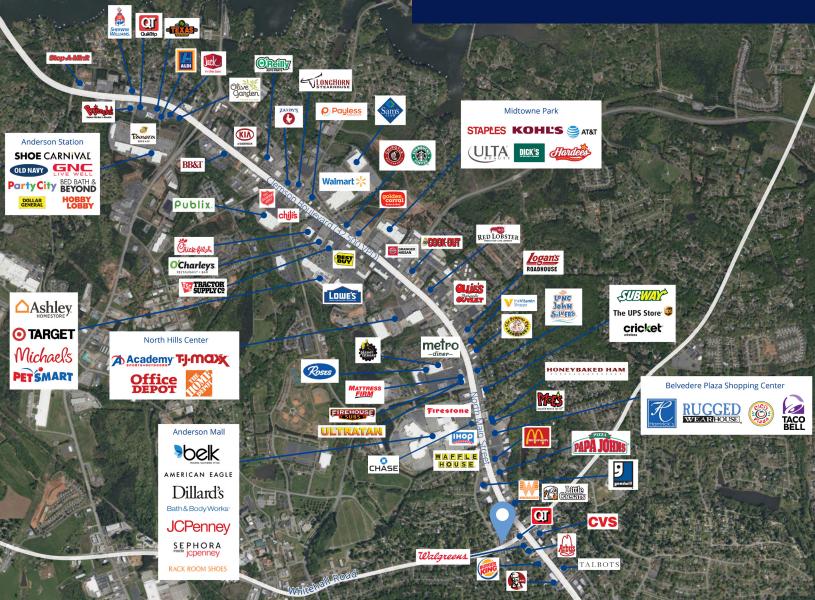

#### **Property Features**

- Two spaces available:
  - Suite 2923A: ±600 SF
  - Suite 2923C: ±400 SF
- ±34,000 VPD
- Abundant parking
- ±2.4 miles to downtown Anderson
- Located on busy retail corridor with numerous national retailers including TJ Maxx, Academy, Lowe's, Home Depot, Petsmart, Dick's, and the Anderson Mall

## Location