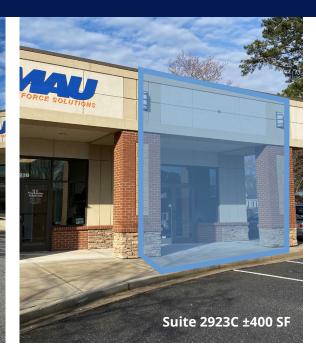

#### **Property Features**

- Two spaces available:
  - Suite 2923A: ±600 SF
  - Suite 2923C: ±400 SF
- ±34,000 VPD
- Abundant parking
- ±2.4 miles to downtown Anderson
- Located on busy retail corridor with numerous national retailers including TJ Maxx, Academy, Lowe's, Home Depot, Petsmart, Dick's, and the Anderson Mall

### Availabilities

| SUITE | TENANT        | SIZE      | SUITE | TENANT                  | SIZE      |
|-------|---------------|-----------|-------|-------------------------|-----------|
| 2903  | Ace Hardware  | NAP       | 2923B | MAU Workforce Solutions | ±3,400 SF |
| 2905  | Model Barber  | ±900 SF   | 2923C | AVAILABLE               | ±400 SF   |
| 2907  | HT Nails      | ±800 SF   | 2925  | Summit Financial        | ±1,944 SF |
| 2909  | Lean Kitchen  | ±2,250 SF | 2927  | World Finance           | ±1,268 SF |
| 2915  | Family Dollar | ±8,790 SF | 2929  | Smokers Cabinet         | ±1,744 SF |
| 2921  | Casa Fuentes  | ±3,500 SF | 2931  | Credit Central          | ±1,739 SF |
| 2923A | AVAILABLE     | ±600 SF   | 2933  | Dunkin' Donuts          | ±2,054 SF |