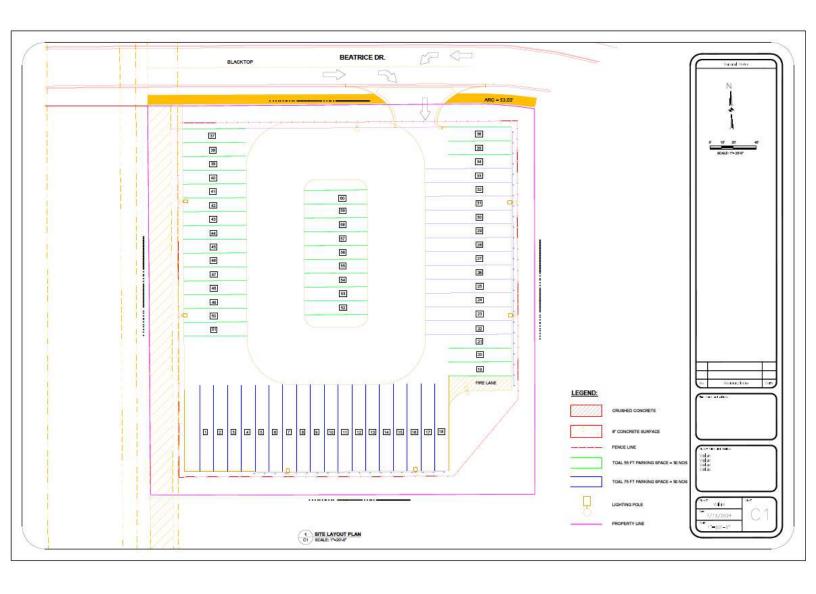

## **SITE PLAN**

FRIEDMANREALESTATE.COM 34975 WEST TWELVE MILE ROAD

#### **PROPERTY HIGHLIGHTS:**

- Short & Long Term Trailer Parking Available For Lease
- 10 60 Truck/Trailer Spaces Available
- Thirty 55' Deep Spaces, Thirty 75' Deep Spaces
- · Paved, Striped, Fenced, Well Lit Yard
- Excellent Access to I-94 at S 9th Street
- Strategically Positioned Directly Between Detroit and Chicago