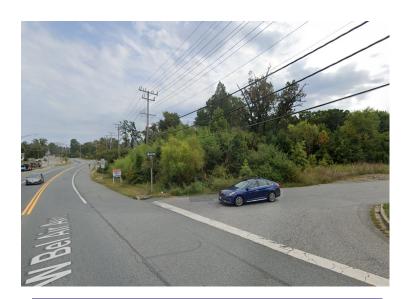

### **Property Details:**

- **Two Separate Parcels 1) Parcel 1 - 0.8 Acres** 
  - 2) Parcel 2 0.3 Acres **TOTAL 1.1 ACRES**
- **High Visibility-Corner of West** • **Bel Air and Bush Chapel roads**
- **Zoned B-3 (General Business District**)
- **Excellent Ingress and Egress**
- **Close Proximity to I-95 and US** • **Route 40 \*Philadelphia Blvd.)**
- **Full Public Utilities Available**
- **Located Near:** 
  - **1) Future Site of Upper Chesapeake Hospital**
  - 2) Chic-fil-A
  - **3) Greene Turtle**
  - 4) 7-Eleven
  - 5) Starbucks
- Walking Distance to other major • retail, restaurants, hotels and other amenities
- **Immediate Availability** 
  - **Zoning Allows For:**
- Retail
- **Fast Food**
- **Office/Medical**
- **A Variety of Other Uses**