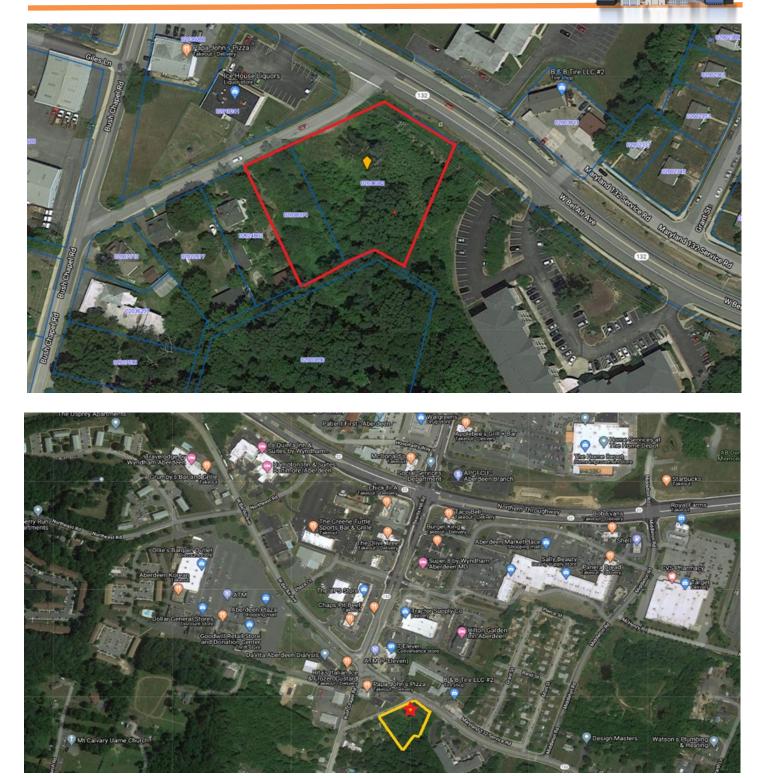

#### SUBJECT PROPERTY- AERIALS SHOWING SURROUNDING AREA RETAIL

1301 York Rd. Suite 208, Lutherville, MD 21093 Ph. 410.296.2626 | Fax 410.296.2660