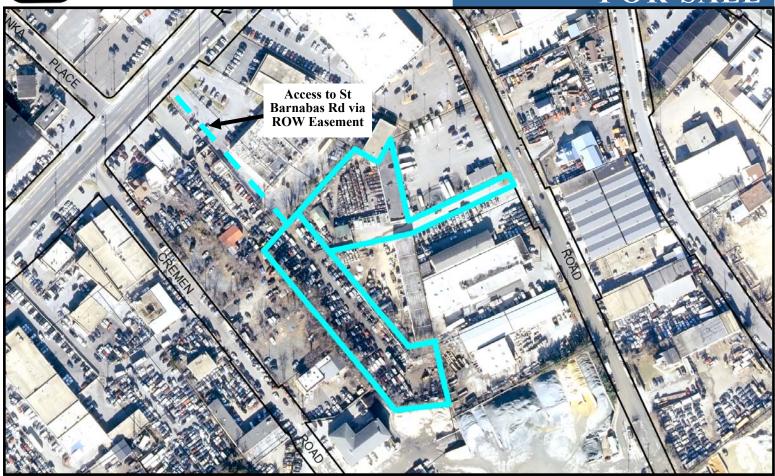

#### Topographic View

Note: The information contained within this publication has been obtained from sources believed reliable. While we believe it is accurate, we make no guarantees, warranties or representations as to its accuracy.

14416 Old Mill Road, Suite 201 Upper Marlboro, MD 20772 Main: 301-952-9700 www.LandCommercial.com