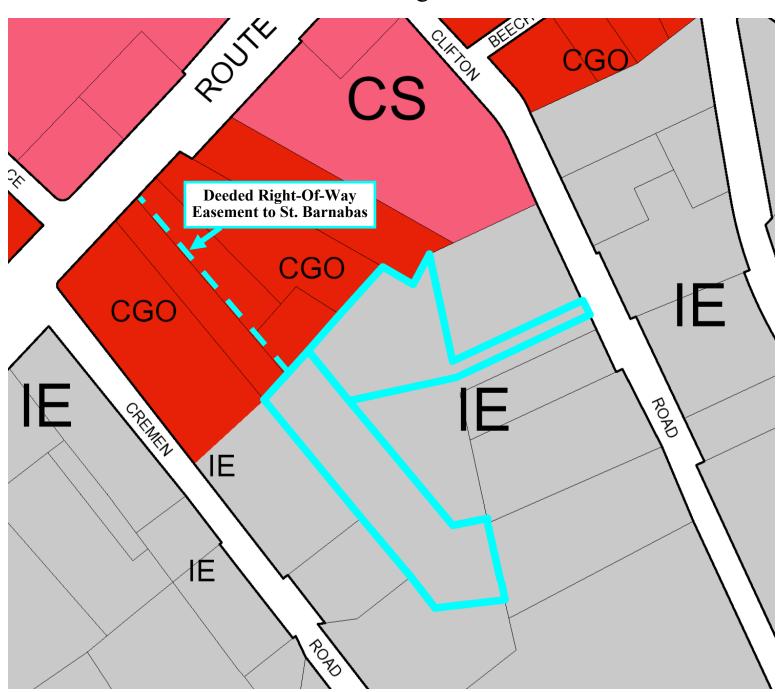

# Zoning

Note: The information contained within this publication has been obtained from sources believed reliable. While we believe it is accurate, we make no guarantees, warranties or representations as to its accuracy.

14416 Old Mill Road, Suite 201 Upper Marlboro, MD 20772 Main: 301-952-9700

www.LandCommercial.com