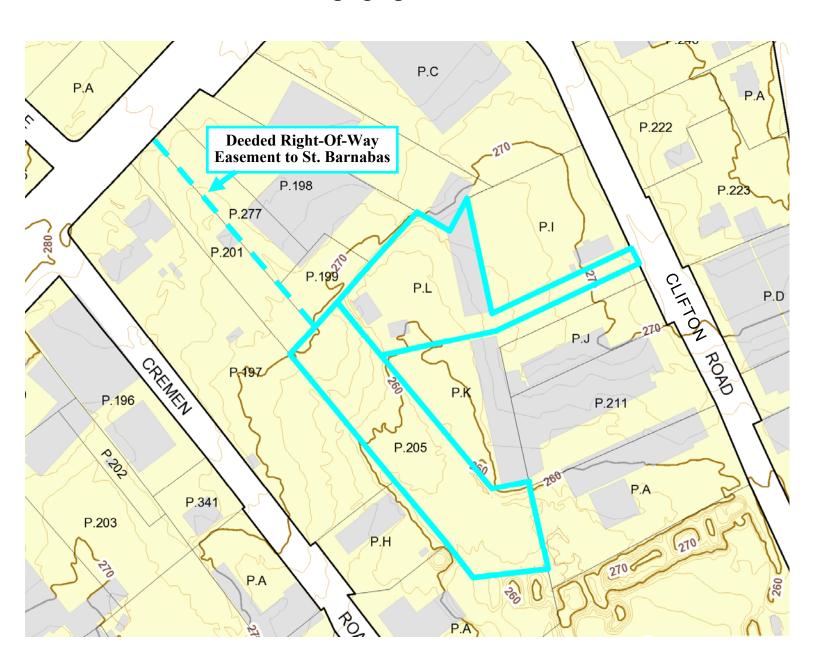

#### Topographic View

Note: The information contained within this publication has been obtained from sources believed reliable. While we believe it is accurate, we make no guarantees, warranties or representations as to its accuracy.

14416 Old Mill Road, Suite 201 Upper Marlboro, MD 20772 Main: 301-952-9700 www.LandCommercial.com