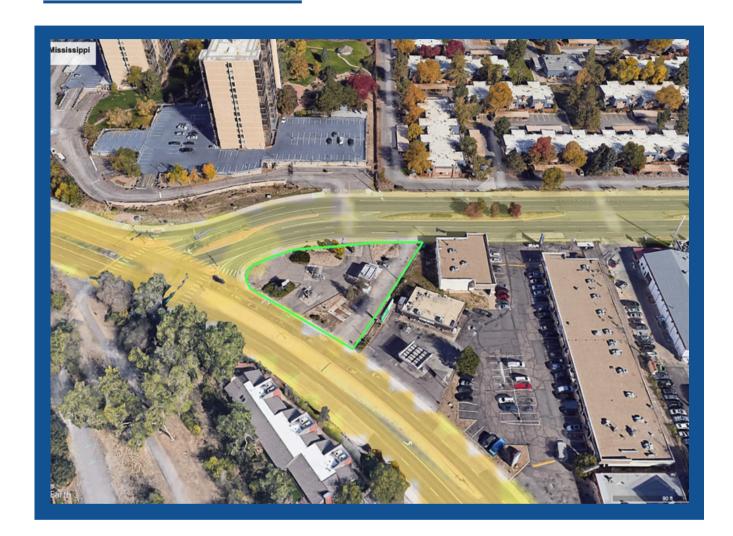

7880 E MISSISSIPPI AVE | DENVER, CO

\$850,000





## PROPERTY OVERVIEW

Don't miss a unique opportunity in the South-Eastern part of Denver. Conveniently located on the corner of Mississippi Ave and Parker Road. This land could be given new life in a complete redevelopment or utilize the underground storage tanks to reopen a gas station.













### **AREA DEMOGRAPHICS**

(2022

|            | 1 MILE   | 3 MILES  |
|------------|----------|----------|
| POPULATION | 30,747   | 200,815  |
| AVG INCOME | \$79,681 | \$98,189 |
|            |          |          |

TRAFFIC COUNTS

Parker Rd 42,941 Mississippi 18,161



# **AERIAL MAP**



### JASON KEITH

(303) 718 9249 jason.keith@brcrealestate.com

### **BRIAN TOBLER**

(303) 506 8122 btobler@brcrealestate.com