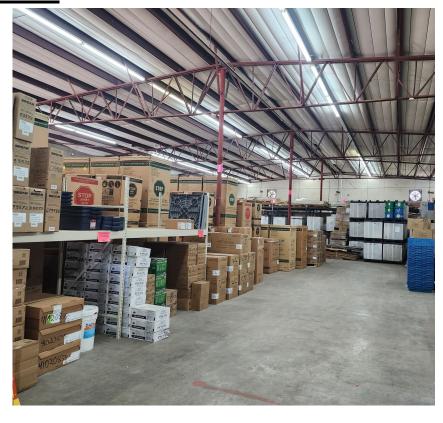

## FOR SALE OR LEASE

Property Type: Distribution/Warehouse

Building Size: 10,000 SF

Office: 166 SF

Land area: 0.54 acres (+/-) Zoning: LI - Light Industrial

Flood Zone: No Clear Height: 17' Dock: (1) 12'x12' Sprinkler: No Fire Alarm: Yes

Warehouse HVAC: No

Restroom: Yes

Lighting: Fluorescent

Gas: Available (disconnected) Leased: Expires July, 2025

Price: Contact Broker for Sale and Lease terms

Lee Owen Commercial Broker M: 469.203.1801 lee.owen@compass.com