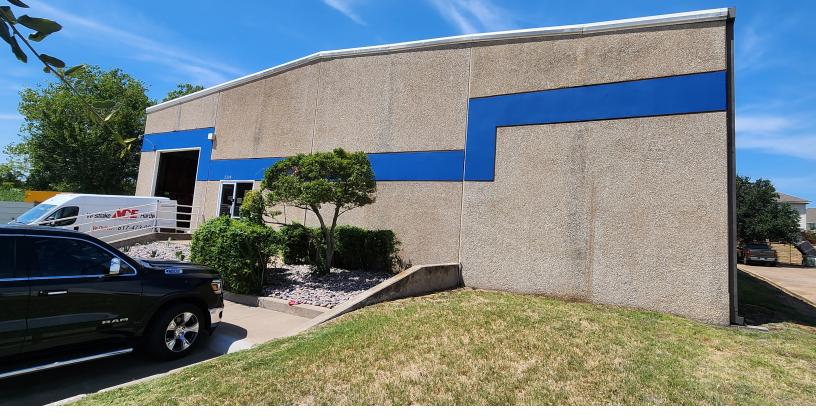

## 2319 Sterling Ct Arlington, TX 76012

## FOR SALE OR LEASE

Property Type: Distribution/Warehouse

Building Size: 10,000 SF

Office: 166 SF

Land area: 0.54 acres (+/-) Zoning: LI - Light Industrial

Flood Zone: No Clear Height: 17' Dock: (1) 12'x12' Sprinkler: No Fire Alarm: Yes

Warehouse HVAC: No

Restroom: Yes

Lighting: Fluorescent

Gas: Available (disconnected) Leased: Expires July, 2025

Price: Contact Broker for Sale and Lease terms

Lee Owen Commercial Broker M: 469.203.1801 lee.owen@compass.com