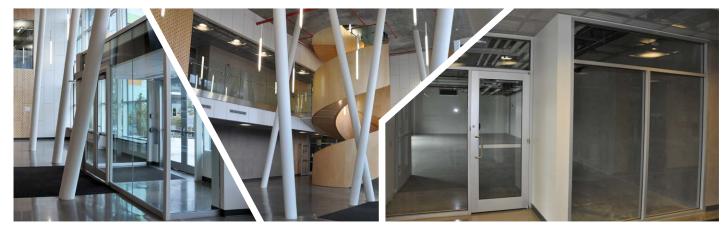

- :: All main floor vacancies with potential for private exterior access
- :: Built for LEED Certified Gold Building
- :: High efficiency systems including solar panels on the building roof
- :: Abundant street parking and a superior 5:1000 parking ratio
- :: 14 preferred parking stalls available for employees that carpool as well as 14 for energy efficient vehicles
- :: HVAC hours: 6am 5pm, Monday to Friday
- :: Attractive main entrance featuring a bright, modern design
- :: Recipient of the 2013 Alberta Construction Top Projects Award