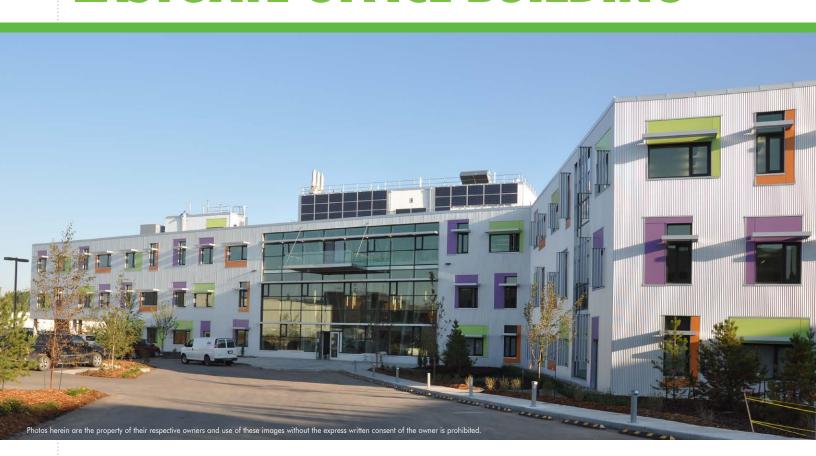

- :: All main floor vacancies with potential for private exterior access
- :: Built for LEED Certified Gold Building
- :: High efficiency systems including solar panels on the building roof
- :: Abundant street parking and a superior 5:1000 parking ratio
- :: 14 preferred parking stalls available for employees that carpool as well as 14 for energy efficient vehicles
- :: HVAC hours: 6am 5pm, Monday to Friday
- :: Attractive main entrance featuring a bright, modern design
- :: Recipient of the 2013 Alberta Construction Top Projects Award

# 9250 - 49 STREET EASTGATE OFFICE BUILDING

## **EASTGATE OFFICE BUILDING**