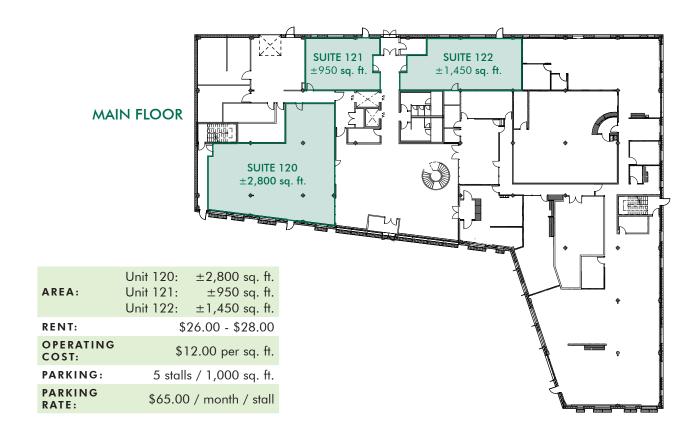

- :: All main floor vacancies with potential for private exterior access
- :: Built for LEED Certified Gold Building
- :: High efficiency systems including solar panels on the building roof
- :: Abundant street parking and a superior 5:1000 parking ratio
- :: 14 preferred parking stalls available for employees that carpool as well as 14 for energy efficient vehicles
- :: HVAC hours: 6am 5pm, Monday to Friday
- :: Attractive main entrance featuring a bright, modern design
- :: Recipient of the 2013 Alberta Construction Top Projects Award