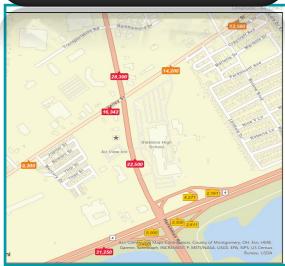

## ROPERTY HIGHLIGHTS

- 5,140 SF Freestanding Building; Built in 1988
- 1.44 +/- acre building or outparcel available for sale or ground lease Parcel # I39 00417 0001 and I39 00417 0011
- Located 0.2 miles north of Route 4
- Next to Tim Horton's and Mc Donald's with dedicated turn lane
- 1.4 miles north of Wright Patterson Air Force Base and National Museum of the U.S. Air Force. Wright State University is only 3 miles southwest with a campus of almost 20,000 students / staff and surrounded by residential housing
- Across the street from Stebbins High School.
- Existing pylon signage on-site, right off bus line
- Over 22,500 cars per day on Harshman and 31,250 cars per day on Route 4!

1.44 +/- Acre Outparcel Pad Available for Ground Lease - Building can be torn down

| DEMOGRAPHICS       | 1 Mile   | 3 Miles  | 5 Miles  |
|--------------------|----------|----------|----------|
| Population         | 5,139    | 55,187   | 187,327  |
| Average HH Income  | \$55,088 | \$58,841 | \$59,740 |
| Daytime Population | 1,832    | 23,907   | 123,943  |