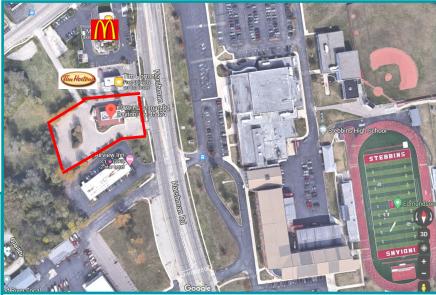

## ROPERTY HIGHLIGHTS

- 5,140 SF Freestanding Building; Built in 1988
- 1.44 +/- acre building or outparcel available for sale or ground lease Parcel # I39 00417 0001 and I39 00417 0011
- Located 0.2 miles north of Route 4
- Next to Tim Horton's and Mc Donald's with dedicated turn lane
- 1.4 miles north of Wright Patterson Air Force Base and National Museum of the U.S. Air Force. Wright State University is only 3 miles southwest with a campus of almost 20,000 students / staff and surrounded by residential housing
- Across the street from Stebbins High School.
- Existing pylon signage on-site, right off bus line
- Over 22,500 cars per day on Harshman and 31,250 cars per day on Route 4!

1.44 +/- Acre Outparcel Pad Available for Ground Lease - Building can be torn down

| DEMOGRAPHICS       | 1 Mile   | 3 Miles  | 5 Miles  |
|--------------------|----------|----------|----------|
| Population         | 5,139    | 55,187   | 187,327  |
| Average HH Income  | \$55,088 | \$58,841 | \$59,740 |
| Daytime Population | 1,832    | 23,907   | 123,943  |