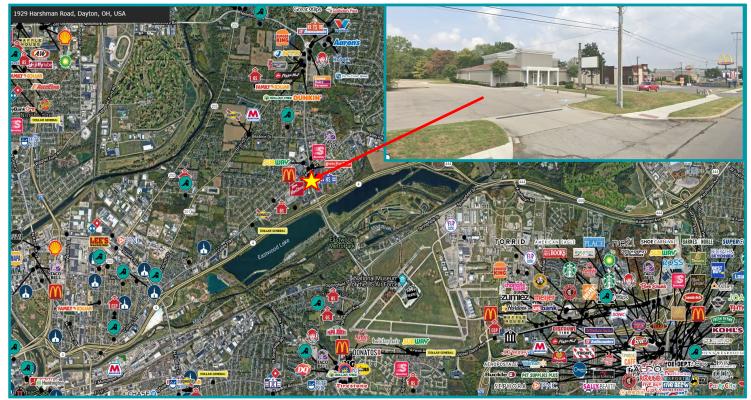

## ROPERTY HIGHLIGHTS

- 5,140 SF Freestanding Building; Built in 1988
- 1.44 +/- acre building or outparcel available for sale or ground lease Parcel # I39 00417 0001 and I39 00417 0011
- Located 0.2 miles north of Route 4
- Next to Tim Horton's and Mc Donald's with dedicated turn lane
- 1.4 miles north of Wright Patterson Air Force Base and National Museum of the U.S. Air Force. Wright State University is only 3 miles southwest with a campus of almost 20,000 students / staff and surrounded by residential housing
- Across the street from Stebbins High School.
- Existing pylon signage on-site, right off bus line
- Over 22,500 cars per day on Harshman and 31,250 cars per day on Route 4!