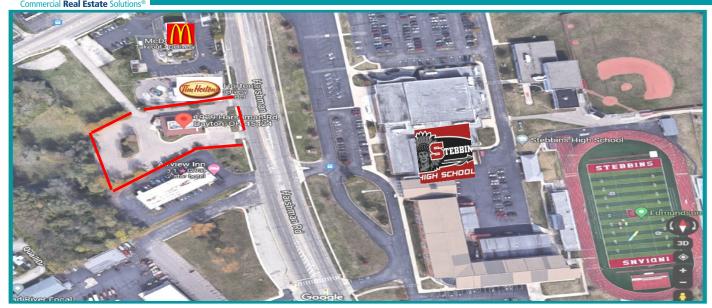

## ROPERTY HIGHLIGHTS

- 5,140 SF Freestanding Building; Built in 1988
- 1.44 +/- acre building or outparcel available for sale or ground lease Parcel # I39 00417 0001 and I39 00417 0011
- Located 0.2 miles north of Route 4
- Next to Tim Horton's and Mc Donald's with dedicated turn lane
- 1.4 miles north of Wright Patterson Air Force Base and National Museum of the U.S. Air Force. Wright State University is only 3 miles southwest with a campus of almost 20,000 students / staff and surrounded by residential housing
- Across the street from Stebbins High School.
- Existing pylon signage on-site, right off bus line
- Over 22,500 cars per day on Harshman and 31,250 cars per day on Route 4!

1.44 +/- Acre Outparcel Pad Available for Ground Lease - Building can be torn down

| DEMOGRAPHICS       | 1 Mile   | 3 Miles  | 5 Miles  |
|--------------------|----------|----------|----------|
| Population         | 5,139    | 55,187   | 187,327  |
| Average HH Income  | \$55,088 | \$58,841 | \$59,740 |
| Daytime Population | 1,832    | 23,907   | 123,943  |