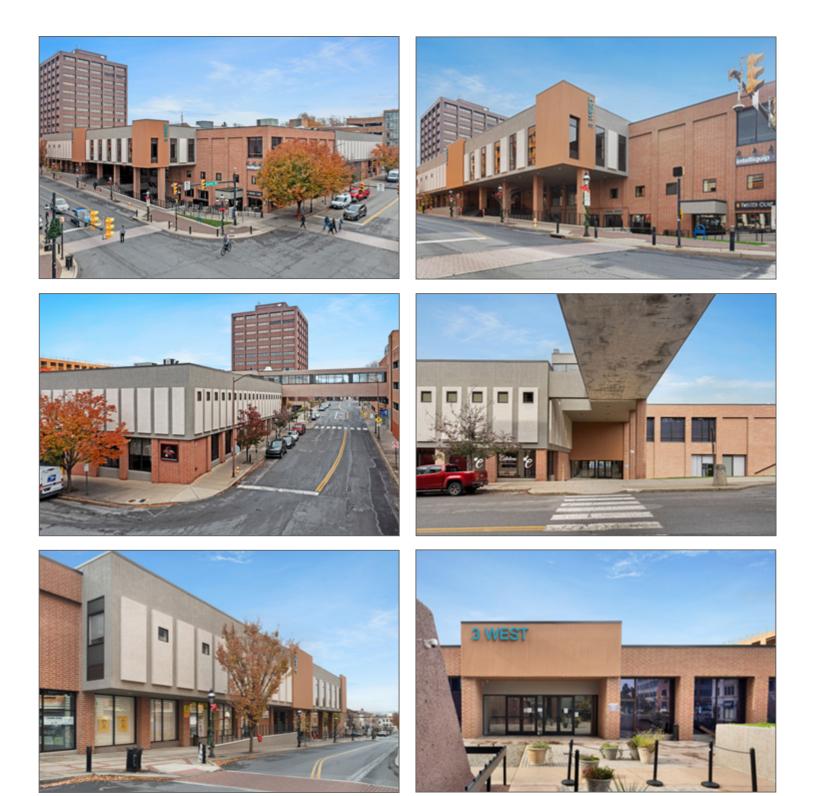

#### FULLY RENOVATED

3 West offers retail and office space for lease in Downtown Bethlehem, PA. The two-story building received an exterior renovation as well as extensive interior renovations including an updated lobby, common corridor and cafe, new signage, light fixtures, contemporary glass walls, flooring and a passenger elevator.

3 West is located directly across the street from the proposed Ironside Lofts mixed-use development comprised of 122 luxury apartment units and 2,508 sf (+/-) of retail space. Downtown Bethlehem has experienced a renaissance in recent years, and 3 West is situated within walking distance of the charming Hotel Bethlehem, numerous boutiques, restaurants and other specialty shops along Main Street. The property also benefits from convenient access to Routes 378, 22 and I-78.