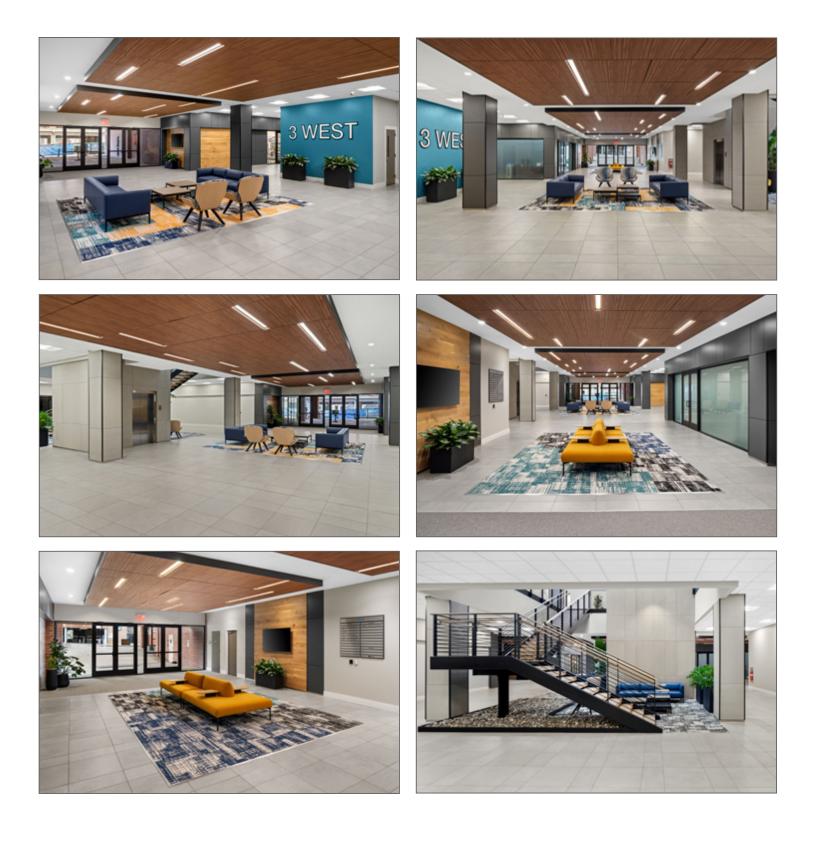

#### FULLY RENOVATED

3 West offers retail and office space for lease in Downtown Bethlehem, PA. The two-story building received an exterior renovation as well as extensive interior renovations including an updated lobby, common corridor and cafe, new signage, light fixtures, contemporary glass walls, flooring and a passenger elevator.

#### FEATURES

- Optional built to suit retail and office space designed to fit your individual needs
- Passenger elevator with access to all levels
- High-speed internet access available
- A future public garage operated by the Bethlehem Parking Authority will provide 590 parking spaces