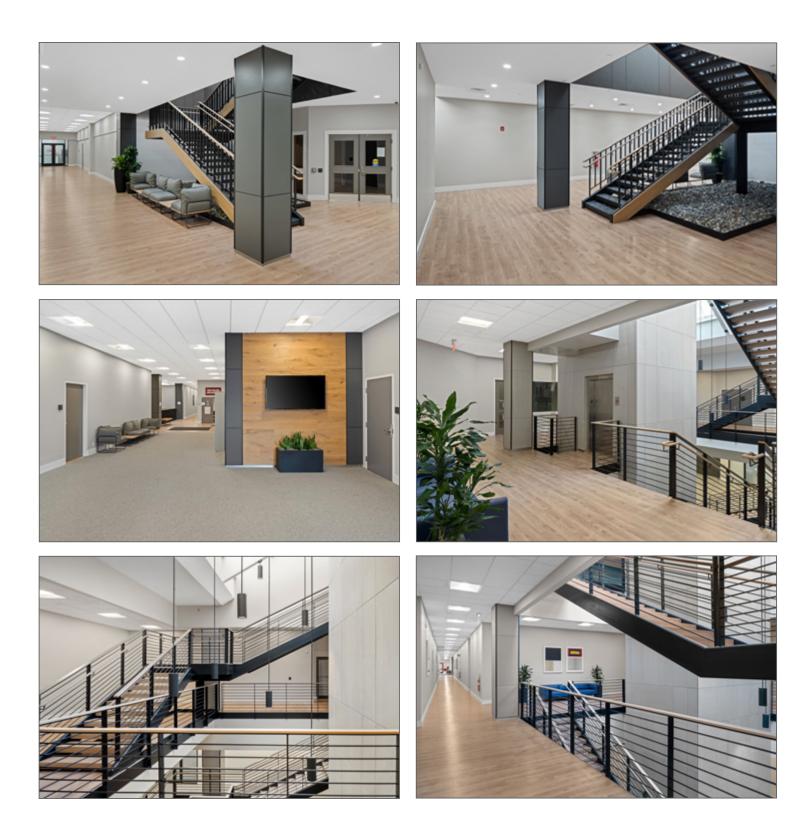

#### FULLY RENOVATED

3 West offers retail and office space for lease in Downtown Bethlehem, PA. The two-story building received an exterior renovation as well as extensive interior renovations including an updated lobby, common corridor and cafe, new signage, light fixtures, contemporary glass walls, flooring and a passenger elevator.

#### FEATURES

- Optional built to suit retail and office space designed to fit your individual needs
- Passenger elevator with access to all levels
- High-speed internet access available
- A future public garage operated by the Bethlehem Parking Authority will provide 590 parking spaces