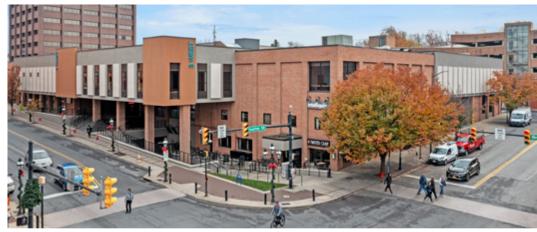

#### FULLY RENOVATED

3 West offers retail and office space for lease in Downtown Bethlehem, PA. The two-story building received an exterior renovation as well as extensive interior renovations including an updated lobby, common corridor and cafe, new signage, light fixtures, contemporary glass walls, flooring and a passenger elevator.

3 West is located directly across the street from the proposed Ironside Lofts mixed-use development comprised of 122 luxury apartment units and 2,508 sf (+/-) of retail space. Downtown Bethlehem has experienced a renaissance in recent years, and 3 West is situated within walking distance of the charming Hotel Bethlehem, numerous boutiques, restaurants and other specialty shops along Main Street. The property also benefits from convenient access to Routes 378, 22 and I-78.