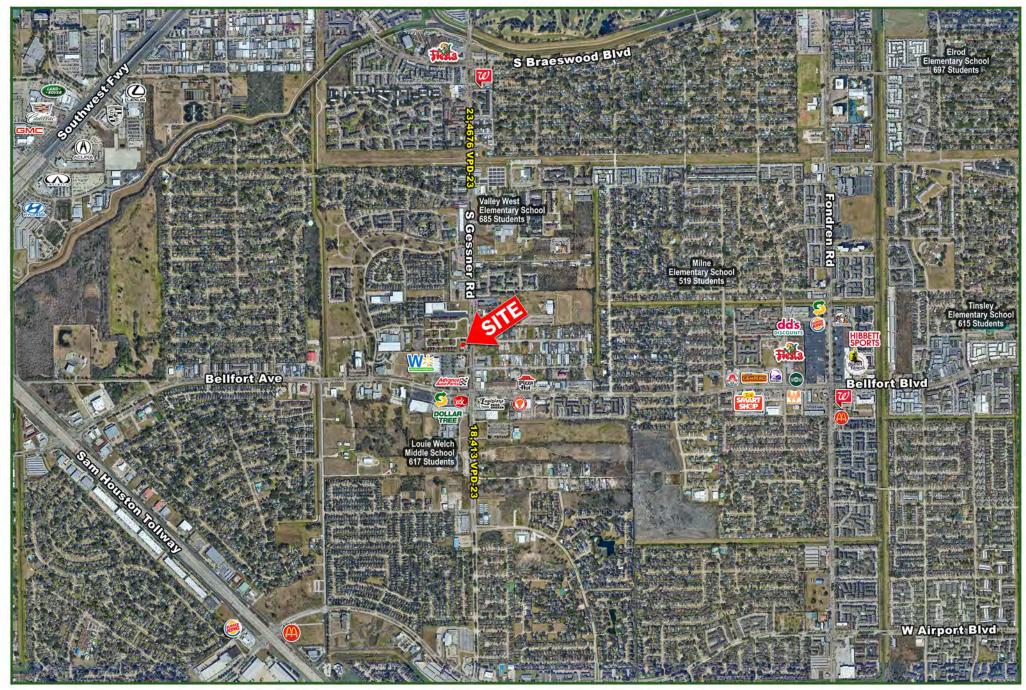

### PREMIUM RETAIL SITE WITH UNBEATABLE ACCESS TO MAJOR THOUROUGHFARES

- Prime Freestanding Retail building with Drive Thru anchored by Walmart Neighborhood Market.
- Great Redevelopment opportunity for Fast Food, Medical, Real Estate Office, Mortgage Company, Insurance etc.
- Generators nearby are Bank of America, Advance Auto Parts, Jack In The Box, Discount Tire, Louie Welch Middle School & Walmart Neighborhood Market.
- •Heavy Traffic on Gessner of 23,476 vpd
- •Great access to both Gessner & Main drive going to Walmart Neighborhood Market.
- •Land 43,919 s.f. +/-
- •Building 3,509 s.f +/-
- •Asking \$1,400,000
- •To be deed restricted against financial institution for 2 years after sale.

# Demographics

| 1 mile   | 2 miles                                                                                                                                                                                                      | 3 miles                                                                                                                                                                                                                                                                                                                                                                                                                                                                                                                                                                                      |
|----------|--------------------------------------------------------------------------------------------------------------------------------------------------------------------------------------------------------------|----------------------------------------------------------------------------------------------------------------------------------------------------------------------------------------------------------------------------------------------------------------------------------------------------------------------------------------------------------------------------------------------------------------------------------------------------------------------------------------------------------------------------------------------------------------------------------------------|
|          |                                                                                                                                                                                                              |                                                                                                                                                                                                                                                                                                                                                                                                                                                                                                                                                                                              |
| 23,162   | 88,844                                                                                                                                                                                                       | 172,588                                                                                                                                                                                                                                                                                                                                                                                                                                                                                                                                                                                      |
| -0.01%   | 0.52%                                                                                                                                                                                                        | 0.52%                                                                                                                                                                                                                                                                                                                                                                                                                                                                                                                                                                                        |
|          |                                                                                                                                                                                                              |                                                                                                                                                                                                                                                                                                                                                                                                                                                                                                                                                                                              |
| 1000     |                                                                                                                                                                                                              |                                                                                                                                                                                                                                                                                                                                                                                                                                                                                                                                                                                              |
| 16,555   | 75,414                                                                                                                                                                                                       | 171,717                                                                                                                                                                                                                                                                                                                                                                                                                                                                                                                                                                                      |
| 4,289    | 28,192                                                                                                                                                                                                       | 79,810                                                                                                                                                                                                                                                                                                                                                                                                                                                                                                                                                                                       |
| 12,266   | 47,222                                                                                                                                                                                                       | 91,907                                                                                                                                                                                                                                                                                                                                                                                                                                                                                                                                                                                       |
| 1 mile   | 2 miles                                                                                                                                                                                                      | 3 miles                                                                                                                                                                                                                                                                                                                                                                                                                                                                                                                                                                                      |
|          |                                                                                                                                                                                                              | 174,487                                                                                                                                                                                                                                                                                                                                                                                                                                                                                                                                                                                      |
|          |                                                                                                                                                                                                              | 0.22%                                                                                                                                                                                                                                                                                                                                                                                                                                                                                                                                                                                        |
|          |                                                                                                                                                                                                              | 173,543                                                                                                                                                                                                                                                                                                                                                                                                                                                                                                                                                                                      |
| 18,701   | 71,914                                                                                                                                                                                                       | 140,291                                                                                                                                                                                                                                                                                                                                                                                                                                                                                                                                                                                      |
| 7,519.0  | 7,094.6                                                                                                                                                                                                      | 6,172.6                                                                                                                                                                                                                                                                                                                                                                                                                                                                                                                                                                                      |
|          |                                                                                                                                                                                                              |                                                                                                                                                                                                                                                                                                                                                                                                                                                                                                                                                                                              |
| \$50,976 | \$48,715                                                                                                                                                                                                     | \$50,257                                                                                                                                                                                                                                                                                                                                                                                                                                                                                                                                                                                     |
| \$75,825 | \$71,255                                                                                                                                                                                                     | \$73,306                                                                                                                                                                                                                                                                                                                                                                                                                                                                                                                                                                                     |
| \$28,869 | \$26,366                                                                                                                                                                                                     | \$26,900                                                                                                                                                                                                                                                                                                                                                                                                                                                                                                                                                                                     |
|          |                                                                                                                                                                                                              |                                                                                                                                                                                                                                                                                                                                                                                                                                                                                                                                                                                              |
| 31%      | 30%                                                                                                                                                                                                          | 30%                                                                                                                                                                                                                                                                                                                                                                                                                                                                                                                                                                                          |
| 20.27%   | 19.28%                                                                                                                                                                                                       | 19.32%                                                                                                                                                                                                                                                                                                                                                                                                                                                                                                                                                                                       |
| 11.09%   | 10.33%                                                                                                                                                                                                       | 10.32%                                                                                                                                                                                                                                                                                                                                                                                                                                                                                                                                                                                       |
|          |                                                                                                                                                                                                              |                                                                                                                                                                                                                                                                                                                                                                                                                                                                                                                                                                                              |
| 4,202    | 14,676                                                                                                                                                                                                       | 34,702                                                                                                                                                                                                                                                                                                                                                                                                                                                                                                                                                                                       |
| 9,043    | 30,098                                                                                                                                                                                                       | 47,597                                                                                                                                                                                                                                                                                                                                                                                                                                                                                                                                                                                       |
| 1,664    | 4,921                                                                                                                                                                                                        | 12,032                                                                                                                                                                                                                                                                                                                                                                                                                                                                                                                                                                                       |
| 9,107    | 43,596                                                                                                                                                                                                       | 88,644                                                                                                                                                                                                                                                                                                                                                                                                                                                                                                                                                                                       |
|          |                                                                                                                                                                                                              |                                                                                                                                                                                                                                                                                                                                                                                                                                                                                                                                                                                              |
| 37.0     | 34.6                                                                                                                                                                                                         | 34.5                                                                                                                                                                                                                                                                                                                                                                                                                                                                                                                                                                                         |
|          | 23,162<br>-0.01%<br>16,555<br>4,289<br>12,266<br>1 mile<br>23,603<br>0,38%<br>23,590<br>18,701<br>7,519.0<br>\$50,976<br>\$75,825<br>\$28,869<br>31%<br>20.27%<br>11.09%<br>4,202<br>9,043<br>1,664<br>9,107 | $\begin{array}{cccc} 23,162 & 88,844 \\ -0.01\% & 0.52\% \\ \hline \\ 16,555 & 75,414 \\ 4,289 & 28,192 \\ 12,266 & 47,222 \\ \hline \\ 1 mile & 2 miles \\ 23,603 & 89,122 \\ 0.38\% & 0.06\% \\ 23,590 & 88,961 \\ 18,701 & 71,914 \\ 7,519.0 & 7,094.6 \\ \hline \\ 550,976 & $48,715 \\ $75,825 & $71,255 \\ $28,869 & $26,366 \\ \hline \\ \\ 550,976 & $48,715 \\ $75,825 & $71,255 \\ $28,869 & $26,366 \\ \hline \\ \\ 31\% & 30\% \\ 20.27\% & 19.28\% \\ 11.09\% & 10.33\% \\ \hline \\ 4,202 & 14,676 \\ 9,043 & 30,098 \\ 1,664 & 4,921 \\ 9,107 & 43,596 \\ \hline \end{array}$ |