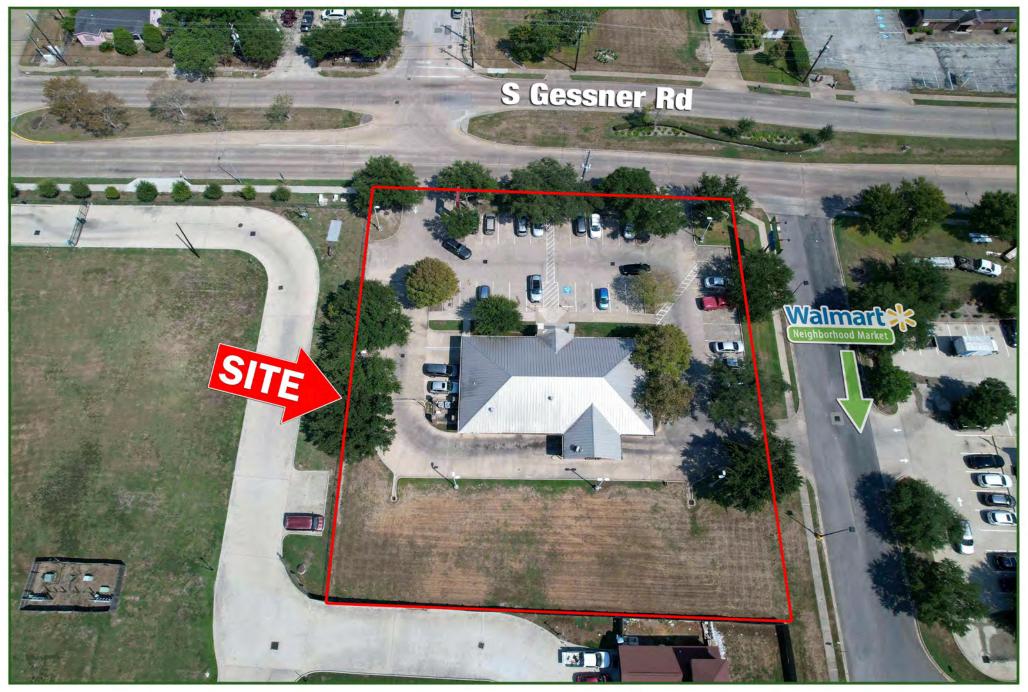

### PREMIUM RETAIL SITE WITH UNBEATABLE ACCESS TO MAJOR THOUROUGHFARES

- Prime Freestanding Retail building with Drive Thru anchored by Walmart Neighborhood Market.
- Great Redevelopment opportunity for Fast Food, Medical, Real Estate Office, Mortgage Company, Insurance etc.
- Generators nearby are Bank of America, Advance Auto Parts, Jack In The Box, Discount Tire, Louie Welch Middle School & Walmart Neighborhood Market.
- •Heavy Traffic on Gessner of 23,476 vpd
- •Great access to both Gessner & Main drive going to Walmart Neighborhood Market.
- •Land 43,919 s.f. +/-
- •Building 3,509 s.f +/-
- •Asking \$1,400,000
- •To be deed restricted against financial institution for 2 years after sale.

11152 S Gessner Rd. Houston, TX 77469