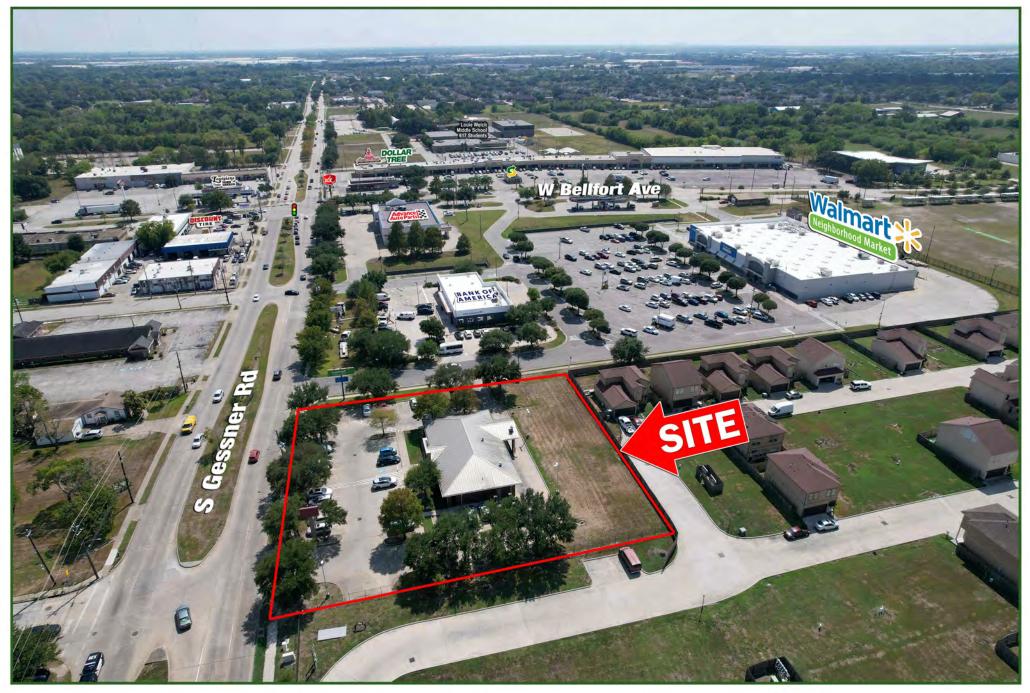

### PREMIUM RETAIL SITE WITH UNBEATABLE ACCESS TO MAJOR THOUROUGHFARES

- Prime Freestanding Retail building with Drive Thru anchored by Walmart Neighborhood Market.
- Great Redevelopment opportunity for Fast Food, Medical, Real Estate Office, Mortgage Company, Insurance etc.
- Generators nearby are Bank of America, Advance Auto Parts, Jack In The Box, Discount Tire, Louie Welch Middle School & Walmart Neighborhood Market.
- •Heavy Traffic on Gessner of 23,476 vpd
- •Great access to both Gessner & Main drive going to Walmart Neighborhood Market.
- •Land 43,919 s.f. +/-
- •Building 3,509 s.f +/-
- •Asking \$1,400,000
- •To be deed restricted against financial institution for 2 years after sale.