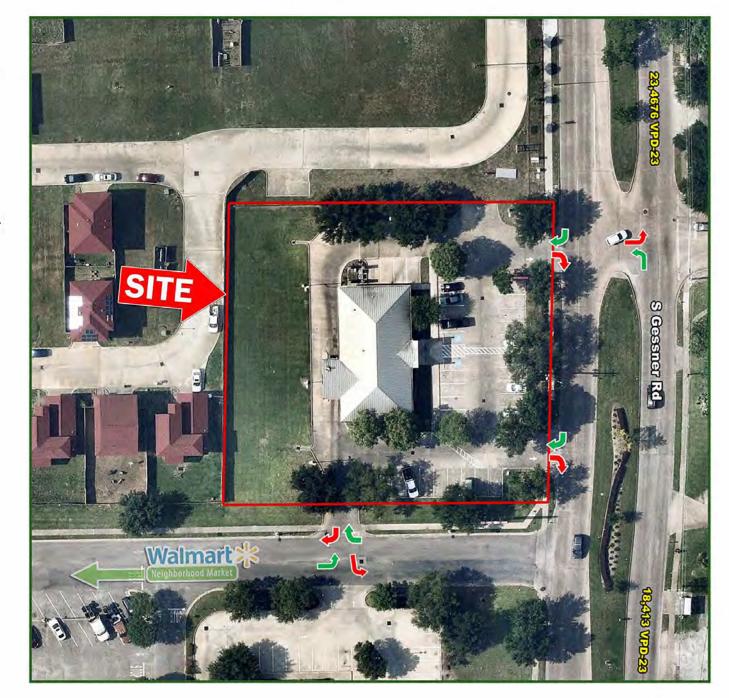

### PREMIUM RETAIL SITE WITH UNBEATABLE ACCESS TO MAJOR THOUROUGHFARES

- Prime Freestanding Retail building with Drive Thru anchored by Walmart Neighborhood Market.
- Great Redevelopment opportunity for Fast Food, Medical, Real Estate Office, Mortgage Company, Insurance etc.
- Generators nearby are Bank of America, Advance Auto Parts, Jack In The Box, Discount Tire, Louie Welch Middle School & Walmart Neighborhood Market.
- •Heavy Traffic on Gessner of 23,476 vpd
- •Great access to both Gessner & Main drive going to Walmart Neighborhood Market.
- •Land 43,919 s.f. +/-
- •Building 3,509 s.f +/-
- •Asking \$1,400,000
- •To be deed restricted against financial institution for 2 years after sale.