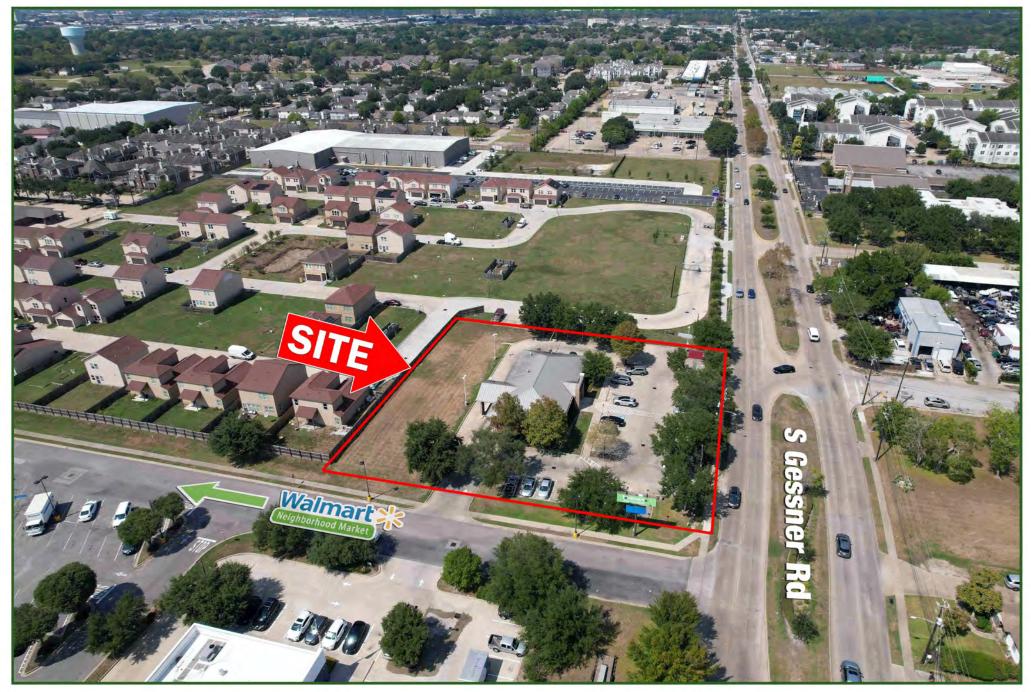

### PREMIUM RETAIL SITE WITH UNBEATABLE ACCESS TO MAJOR THOUROUGHFARES

- Prime Freestanding Retail building with Drive Thru anchored by Walmart Neighborhood Market.
- Great Redevelopment opportunity for Fast Food, Medical, Real Estate Office, Mortgage Company, Insurance etc.
- Generators nearby are Bank of America, Advance Auto Parts, Jack In The Box, Discount Tire, Louie Welch Middle School & Walmart Neighborhood Market.
- •Heavy Traffic on Gessner of 23,476 vpd
- •Great access to both Gessner & Main drive going to Walmart Neighborhood Market.
- •Land 43,919 s.f. +/-
- •Building 3,509 s.f +/-
- •Asking \$1,400,000
- •To be deed restricted against financial institution for 2 years after sale.

11152 S Gessner Rd. Houston, TX 77469