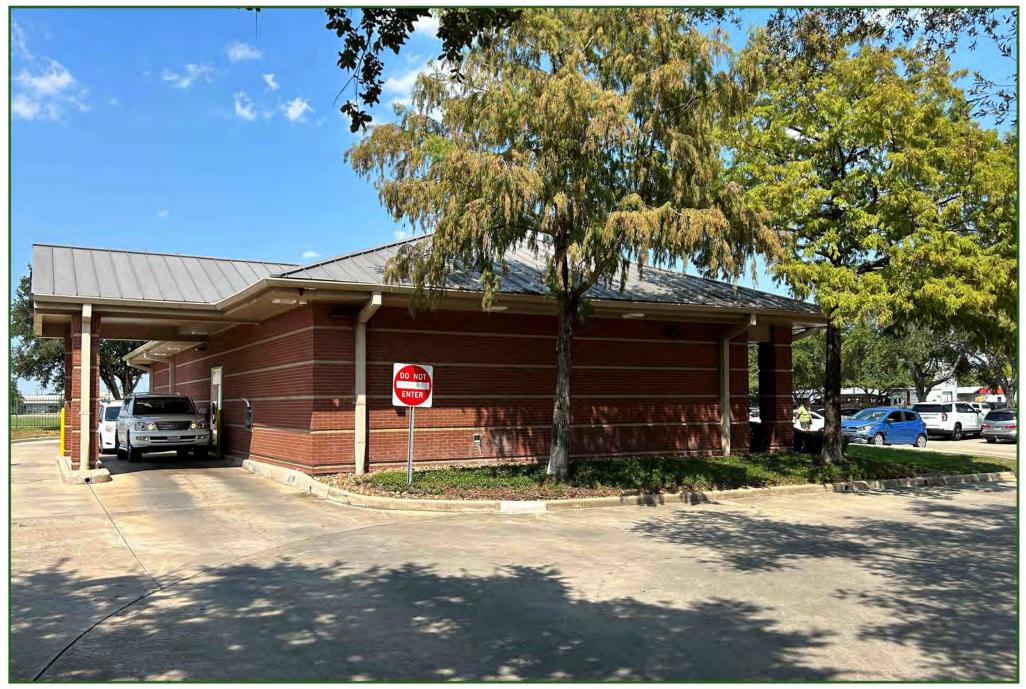

### PREMIUM RETAIL SITE WITH UNBEATABLE ACCESS TO MAJOR THOUROUGHFARES

- Prime Freestanding Retail building with Drive Thru anchored by Walmart Neighborhood Market.
- Great Redevelopment opportunity for Fast Food, Medical, Real Estate Office, Mortgage Company, Insurance etc.
- Generators nearby are Bank of America, Advance Auto Parts, Jack In The Box, Discount Tire, Louie Welch Middle School & Walmart Neighborhood Market.
- •Heavy Traffic on Gessner of 23,476 vpd
- •Great access to both Gessner & Main drive going to Walmart Neighborhood Market.
- •Land 43,919 s.f. +/-
- •Building 3,509 s.f +/-
- •Asking \$1,400,000
- •To be deed restricted against financial institution for 2 years after sale.