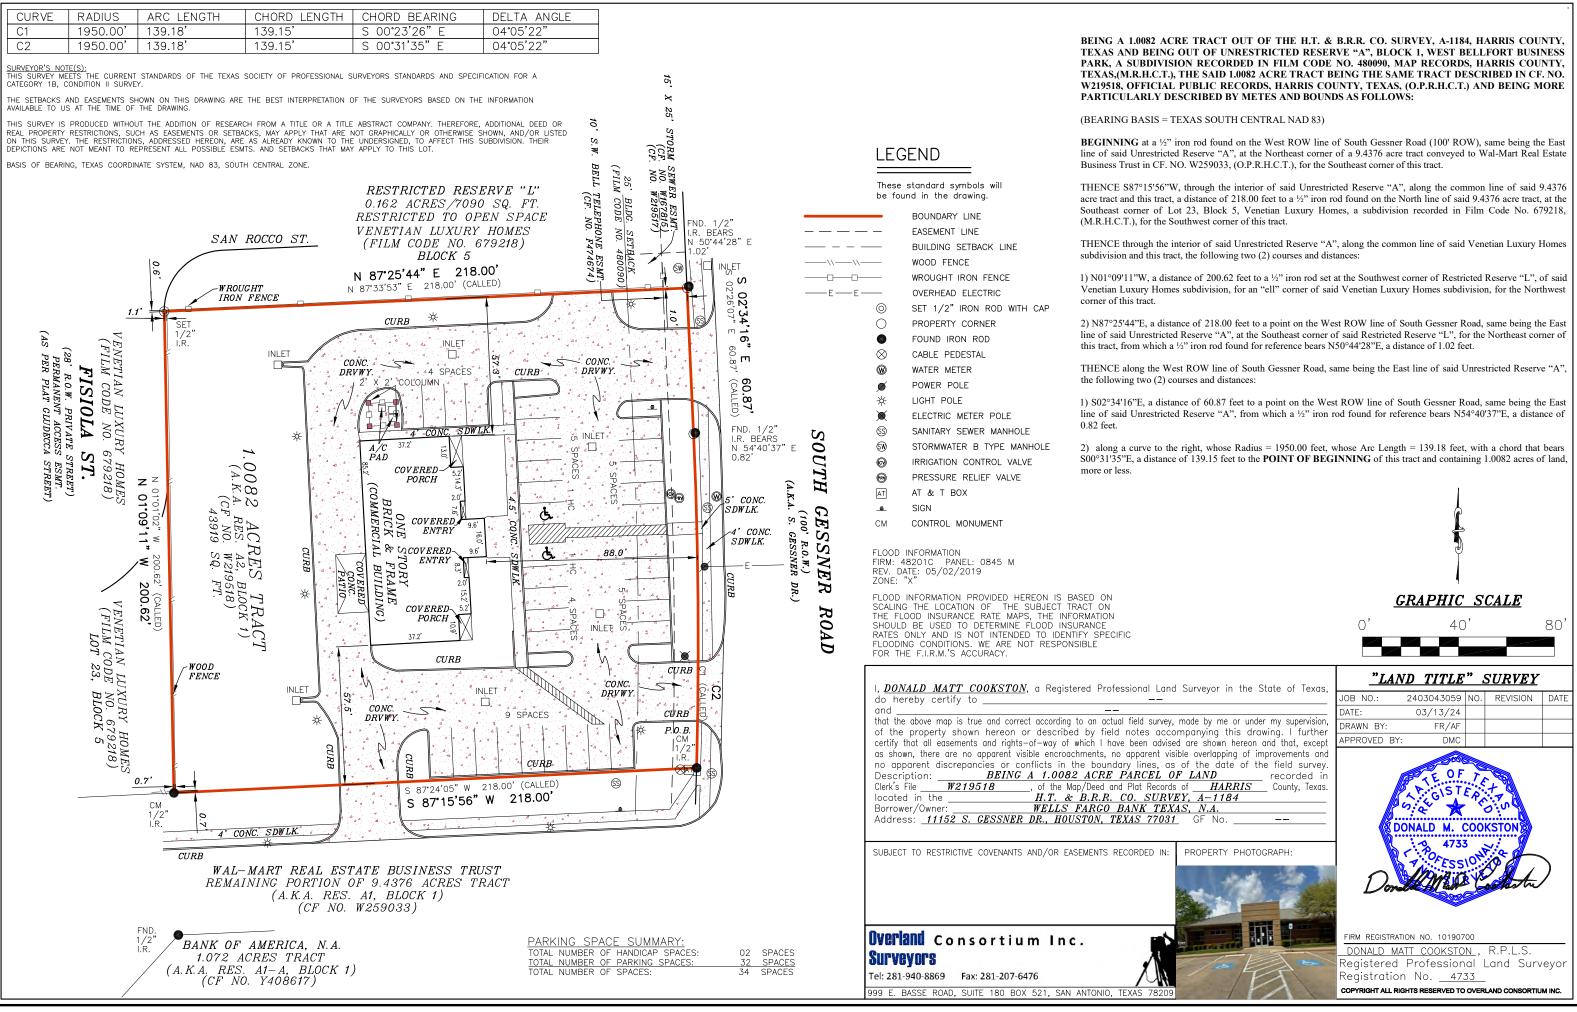

### 1.0082 ACRE TRACT HARRIS COUNTY, TEXAS

BEING A 1.0082 ACRE TRACT OUT OF THE H.T. & B.R.R. CO. SURVEY, A-1184, HARRIS COUNTY, TEXAS AND BEING OUT OF UNRESTRICTED RESERVE "A", BLOCK 1, WEST BELLFORT BUSINESS PARK, A SUBDIVISION RECORDED IN FILM CODE NO. 480090, MAP RECORDS, HARRIS COUNTY, TEXAS,(M.R.H.C.T.), THE SAID 1.0082 ACRE TRACT BEING THE SAME TRACT DESCRIBED IN CF. NO. W219518, OFFICIAL PUBLIC RECORDS, HARRIS COUNTY, TEXAS, (O.P.R.H.C.T.) AND BEING MORE PARTICULARLY DESCRIBED BY METES AND BOUNDS AS FOLLOWS:

### (BEARING BASIS = TEXAS SOUTH CENTRAL NAD 83)

**BEGINNING** at a ½" iron rod found on the West ROW line of South Gessner Road (100' ROW), same being the East line of said Unrestricted Reserve "A", at the Northeast corner of a 9.4376 acre tract conveyed to Wal-Mart Real Estate Business Trust in CF. NO. W259033, (O.P.R.H.C.T.), for the Southeast corner of this tract.

THENCE S87°15'56"W, through the interior of said Unrestricted Reserve "A", along the common line of said 9.4376 acre tract and this tract, a distance of 218.00 feet to a ½" iron rod found on the North line of said 9.4376 acre tract, at the Southeast corner of Lot 23, Block 5, Venetian Luxury Homes, a subdivision recorded in Film Code No. 679218, (M.R.H.C.T.), for the Southwest corner of this tract.

THENCE through the interior of said Unrestricted Reserve "A", along the common line of said Venetian Luxury Homes subdivision and this tract, the following two (2) courses and distances:

1) N01°09'11"W, a distance of 200.62 feet to a ½" iron rod set at the Southwest corner of Restricted Reserve "L", of said Venetian Luxury Homes subdivision, for an "ell" corner of said Venetian Luxury Homes subdivision, for the Northwest corner of this tract.

2) N87°25'44"E, a distance of 218.00 feet to a point on the West ROW line of South Gessner Road, same being the East line of said Unrestricted Reserve "A", at the Southeast corner of said Restricted Reserve "L", for the Northeast corner of this tract, from which a ½" iron rod found for reference bears N50°44'28"E, a distance of 1.02 feet.

THENCE along the West ROW line of South Gessner Road, same being the East line of said Unrestricted Reserve "A", the following two (2) courses and distances:

1) S02°34'16"E, a distance of 60.87 feet to a point on the West ROW line of South Gessner Road, same being the East line of said Unrestricted Reserve "A", from which a ½" iron rod found for reference bears N54°40'37"E, a distance of 0.82 feet.

2) along a curve to the right, whose Radius = 1950.00 feet, whose Arc Length = 139.18 feet, with a chord that bears  $S00^{\circ}31'35''E$ , a distance of 139.15 feet to the **POINT OF BEGINNING** of this tract and containing 1.0082 acres of land, more or less.