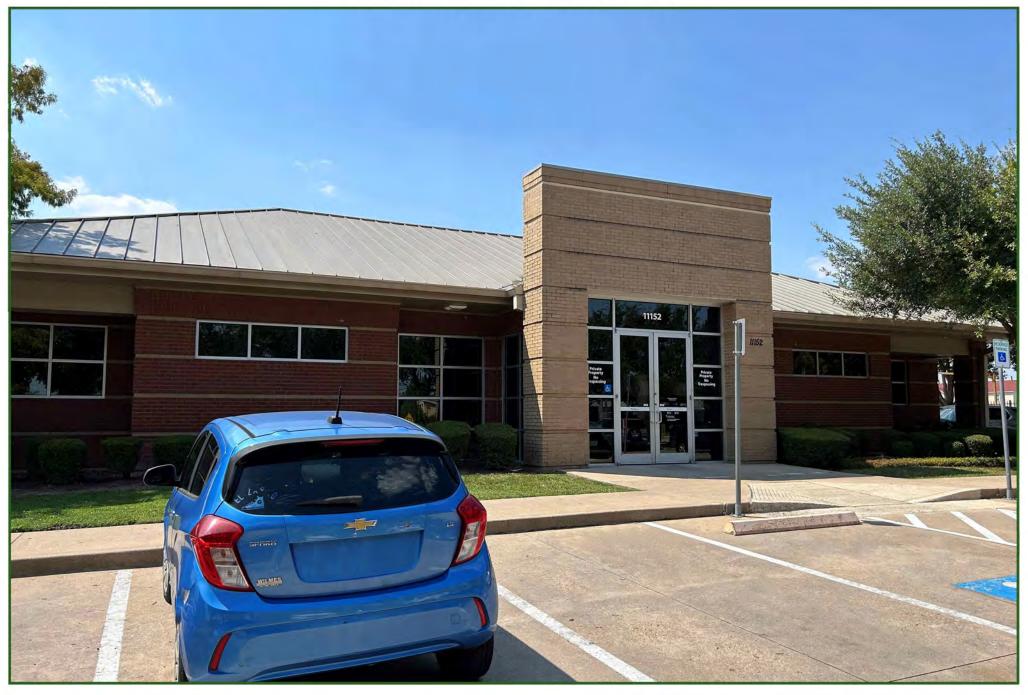

### PREMIUM RETAIL SITE WITH UNBEATABLE ACCESS TO MAJOR THOUROUGHFARES

- Prime Freestanding Retail building with Drive Thru anchored by Walmart Neighborhood Market.
- Great Redevelopment opportunity for Fast Food, Medical, Real Estate Office, Mortgage Company, Insurance etc.
- Generators nearby are Bank of America, Advance Auto Parts, Jack In The Box, Discount Tire, Louie Welch Middle School & Walmart Neighborhood Market.
- •Heavy Traffic on Gessner of 23,476 vpd
- •Great access to both Gessner & Main drive going to Walmart Neighborhood Market.
- •Land 43,919 s.f. +/-
- •Building 3,509 s.f +/-
- •Asking \$1,400,000
- •To be deed restricted against financial institution for 2 years after sale.

11152 S Gessner Rd. Houston, TX 77469