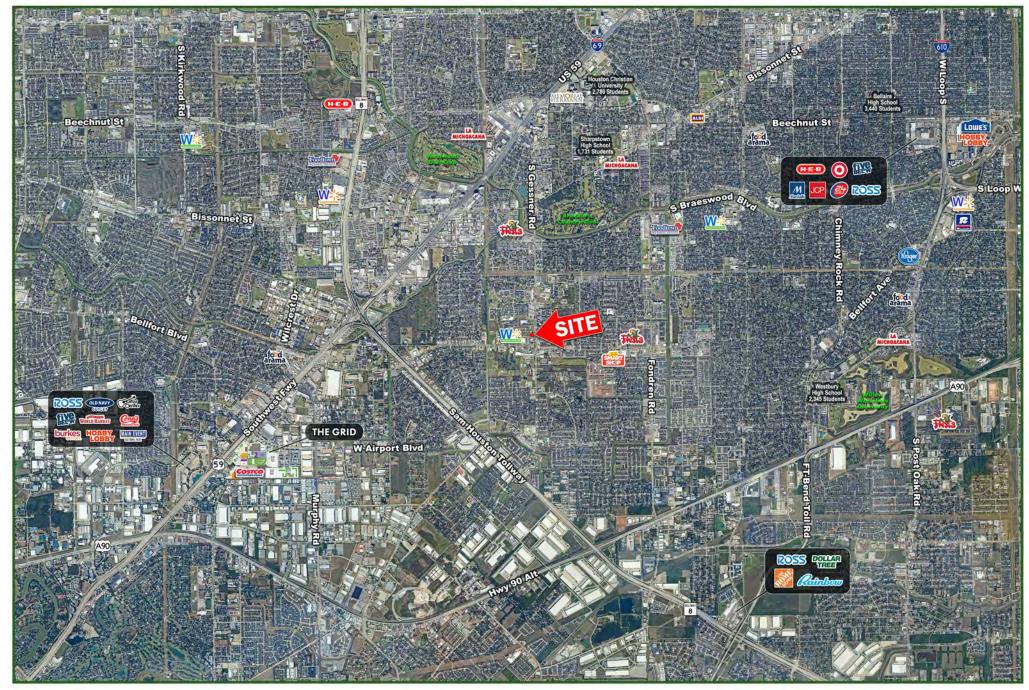

### PREMIUM RETAIL SITE WITH UNBEATABLE ACCESS TO MAJOR THOUROUGHFARES

- Prime Freestanding Retail building with Drive Thru anchored by Walmart Neighborhood Market.
- Great Redevelopment opportunity for Fast Food, Medical, Real Estate Office, Mortgage Company, Insurance etc.
- Generators nearby are Bank of America, Advance Auto Parts, Jack In The Box, Discount Tire, Louie Welch Middle School & Walmart Neighborhood Market.
- •Heavy Traffic on Gessner of 23,476 vpd
- •Great access to both Gessner & Main drive going to Walmart Neighborhood Market.
- •Land 43,919 s.f. +/-
- •Building 3,509 s.f +/-
- •Asking \$1,400,000
- •To be deed restricted against financial institution for 2 years after sale.

### AREA RETAIL

ASK BROKER FOR PRICING rod@rsproperties.org