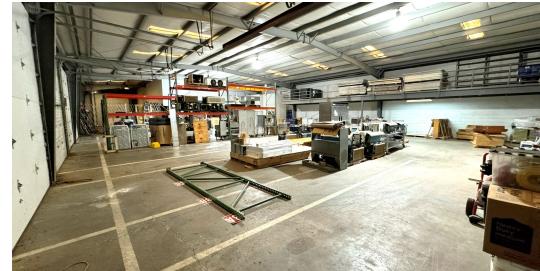

# PROPERTY **DETAILS**

**Total SF:** 5,060 SF Total Available (potential to expand)

4,800 SF Warehouse | 260 SF Office

Yard: ±0.20-Acre partially fenced concrete yard

**Construction:** Block masonry

Column Spacing: Clear span

Clear Height: 17'

Loading:

Five (5) Grade-level doors:

One (1) 12'x14', Four (4) 12'x12'

Electrical System: Single-phase

Zoning: I-1, APZ – 1

HUB & Opportunity Zone Virginia Beach

Location: Centrally located in the Oceanfront/Resort Area