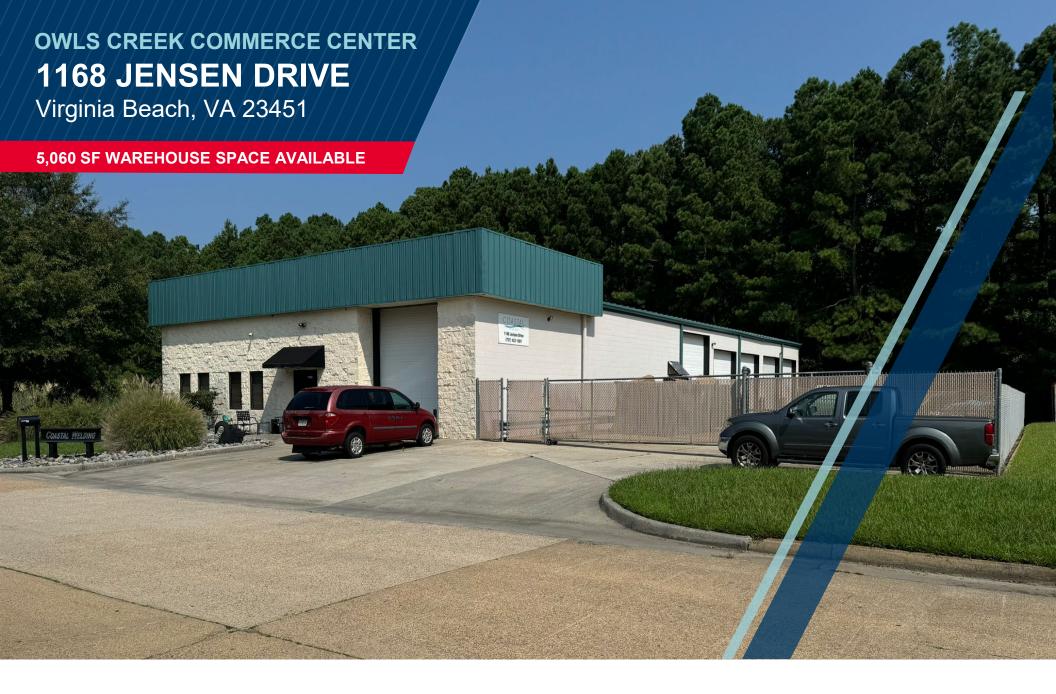

# PROPERTY **DETAILS**

**Total SF:** 5,060 SF Total Available (potential to expand)

4,800 SF Warehouse | 260 SF Office

Yard: ±0.20-Acre partially fenced concrete yard

**Construction:** Block masonry

Column Spacing: Clear span

Clear Height: 17'

Loading:

Five (5) Grade-level doors:

One (1) 12'x14', Four (4) 12'x12'

Electrical System: Single-phase

Zoning: I-1, APZ – 1

HUB & Opportunity Zone Virginia Beach

Location: Centrally located in the Oceanfront/Resort Area

with convenient access to I-264

Available: October 1, 2024

**Sublease Term** Through July 2025 (*LL will consider longer term*)

**Lease Rate:** \$13.50 PSF, NNN (\$1.36 PSF CAM)