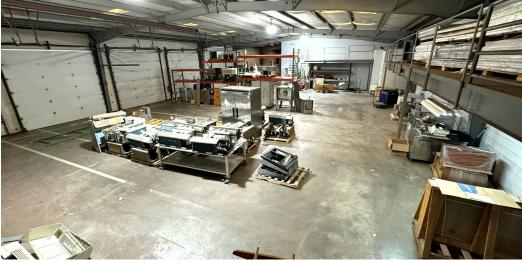

# PROPERTY **DETAILS**

**Total SF:** 5,060 SF Total Available (potential to expand)

4,800 SF Warehouse | 260 SF Office

Yard: ±0.20-Acre partially fenced concrete yard

**Construction:** Block masonry

Column Spacing: Clear span

Clear Height: 17'

Loading:

Five (5) Grade-level doors:

One (1) 12'x14', Four (4) 12'x12'

Electrical System: Single-phase

Zoning: I-1, APZ – 1

HUB & Opportunity Zone Virginia Beach

Location: Centrally located in the Oceanfront/Resort Area