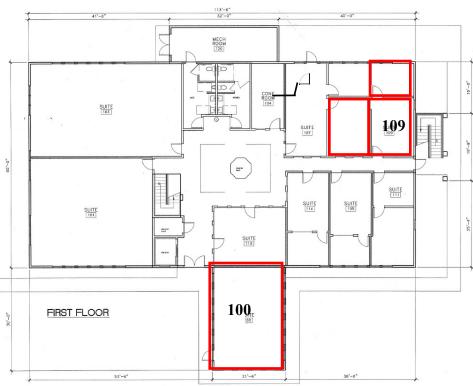

## **Meridian Building**

1406 N. Main Street Meridian

| Suite | RSF | \$/Mo.  |
|-------|-----|---------|
| 100   | 842 | \$1,473 |
| 109   | 757 | \$1,324 |