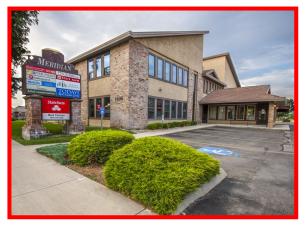

## **Meridian Building**

1406 N. Main Street Meridian

| Suite | RSF | \$/Mo.  |
|-------|-----|---------|
| 100   | 842 | \$1,473 |
| 109   | 757 | \$1,324 |

## Features

- Main Street location
- Best In Class
- Signage
- Elevator
- Zoned C-C
- Full-service except janitorial
- Common sitting area for meetings
- Walking distance to banks, shopping, dining, and post office
- Wireless Internet for guests
- 2nd floor offices are corner offices with lots of outside windows