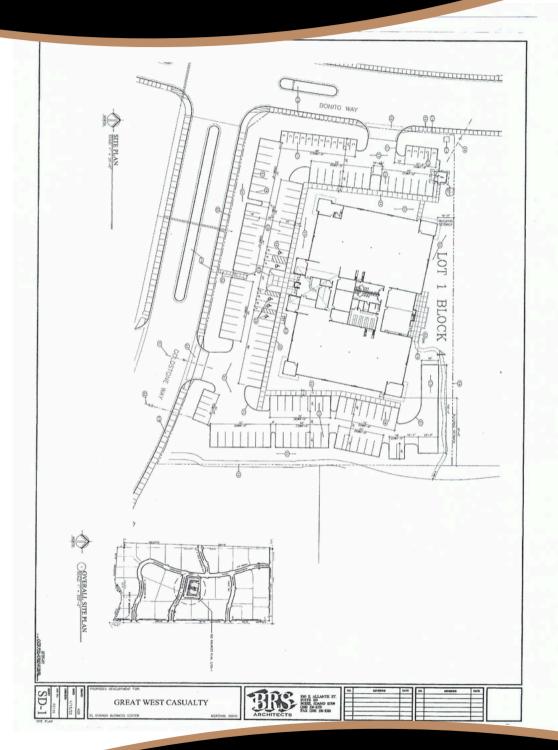

#### PROPERTY HIGHLIGHTS

- No deferred maintenance
- Beautiful Single Story Class A Office Building
- A few offices with open area for cubicles
- Built for maximum flexibility for changing layout
- Very efficient layout with a core, restrooms, mail room, breakroom in the center, and training room.
- Infrastructure for Security in place
- Secure front door with release from inside receptionist
- Both doors off of Reception area are secure with electronic entry
- Redundant fiber in building
- Easy Access off Eagle Road with a stop light and multiple access points into El Dorado Campus off of Overland & Eagle Road