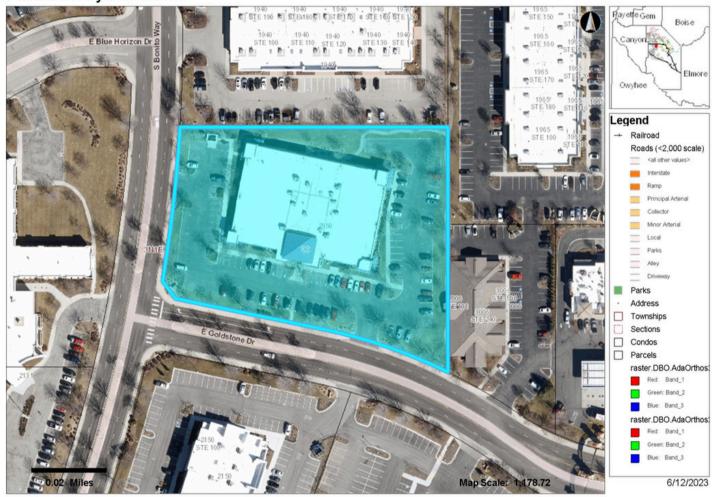

#### **DEBBIE MARTIN**

EL DORADO BUSINESS CAMPUS 2950 E. GOLDSTONE DR. MERIDIAN, ID 83642

This map is a user generated static output from an Internet mapping site and is for general reference only. Data layers that appear on this map may or may not be accurate, current, or otherwise reliable. THIS MAP IS NOT TO BE USED FOR NAVIGATION OR LEGAL PURPOSES.