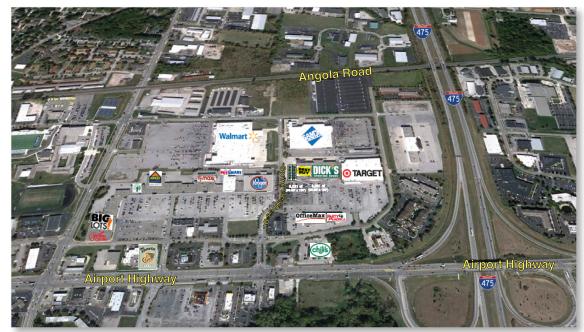

# Holland (Toledo), Ohio **Dick's & Best Buy At Spring Meadows Place**

Two existing boxes are prominently positioned next to Target at 1407 Spring Meadows Drive & Airport Highway at I-475 Holland, Ohio 43528.

## Spring Meadows Drive and Airport Highway near I-475 Holland (Toledo), Ohio 43528

| 1. | Available | (50.53' x 100') | 5,021 sf  |
|----|-----------|-----------------|-----------|
| 2. | Available | (34.95' x 100') | 3,281 sf  |
| З. | Best Buy  |                 | 29,898 sf |
| 4. | Dick's    |                 | 50,160 sf |