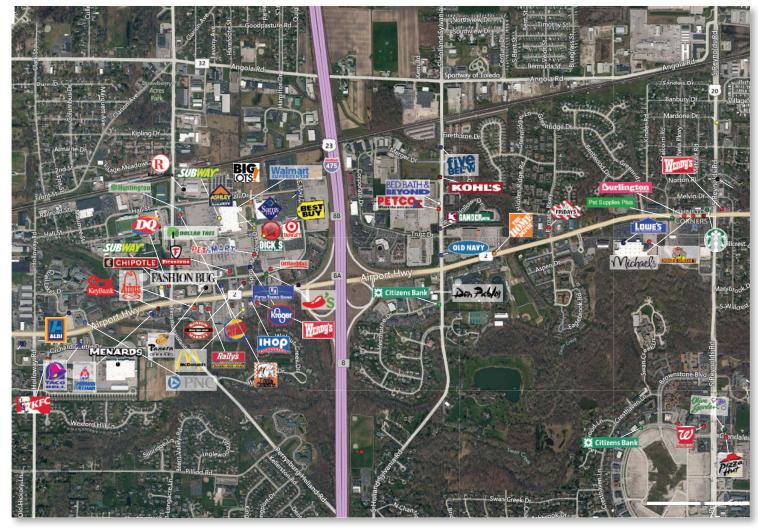

bschwartz@rdmanagement.com

10th floor

**Regional Shopping Center** 940 cars

Airport Highway at Mall Drive 30,677 cpd Airport Highway at I-475 53,460 cpd Airport Highway at Holland Sylvania Rd. 44,220 cpd 50.160 sf 29.898 sf • Adjacent to Target, Sam's Wholesale Club, Walmart & Office Max • Spring Meadows Place tenants include: Kroger, TJ Maxx, PetSmart, Ashley Furniture, Big Lots, Dollar Tree, Party City, Dots, Carter's, Rue 21 and PayLess Shoes • 8,500 sf expansion available with excellent exposure to Spring Meadows Drive