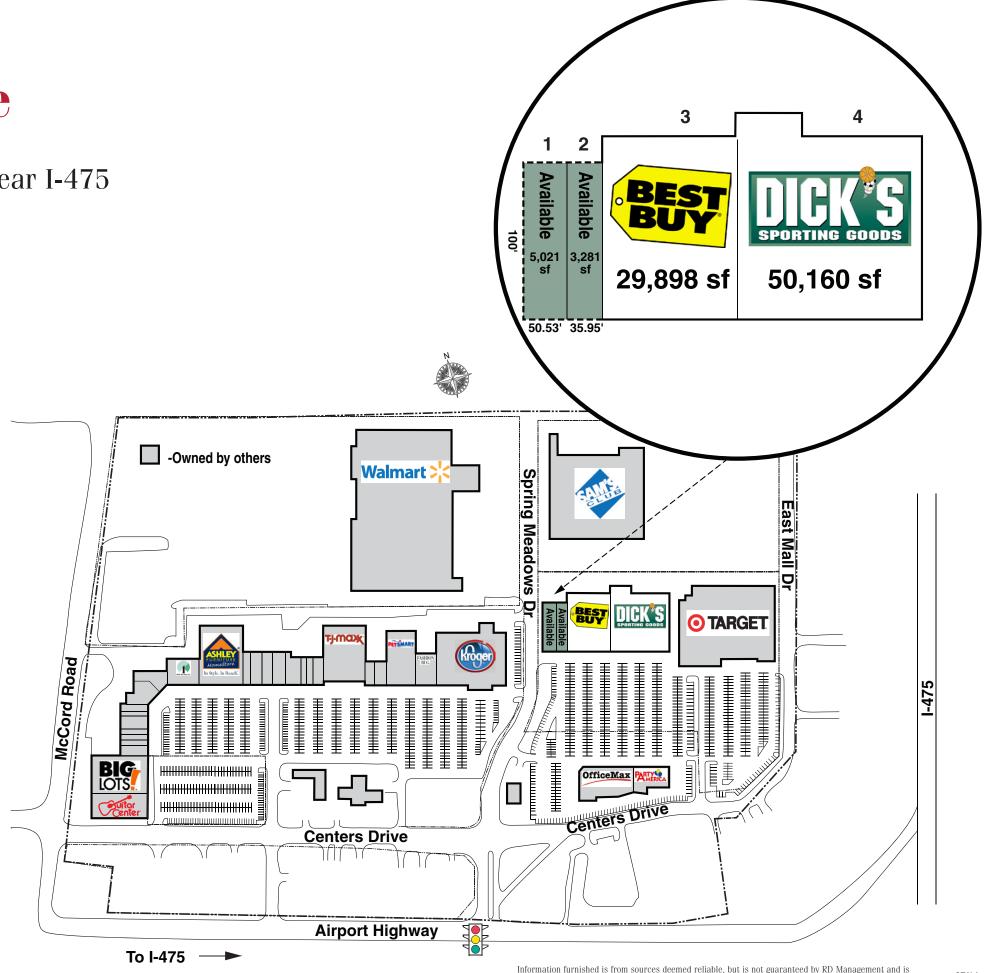

bschwartz@rdmanagement.com

10th floor

**Regional Shopping Center** 940 cars

Airport Highway at Mall Drive 30,677 cpd Airport Highway at I-475 53,460 cpd Airport Highway at Holland Sylvania Rd. 44,220 cpd 50.160 sf 29.898 sf • Adjacent to Target, Sam's Wholesale Club, Walmart & Office Max • Spring Meadows Place tenants include: Kroger, TJ Maxx, PetSmart, Ashley Furniture, Big Lots, Dollar Tree, Party City, Dots, Carter's, Rue 21 and PayLess Shoes • 8,500 sf expansion available with excellent exposure to Spring Meadows Drive

## Spring Meadows Drive and Airport Highway near I-475 Holland (Toledo), Ohio 43528

| 1. | Available | (50.53' x 100') | 5,021 sf  |
|----|-----------|-----------------|-----------|
| 2. | Available | (34.95' x 100') | 3,281 sf  |
| З. | Best Buy  |                 | 29,898 sf |
| 4. | Dick's    |                 | 50,160 sf |