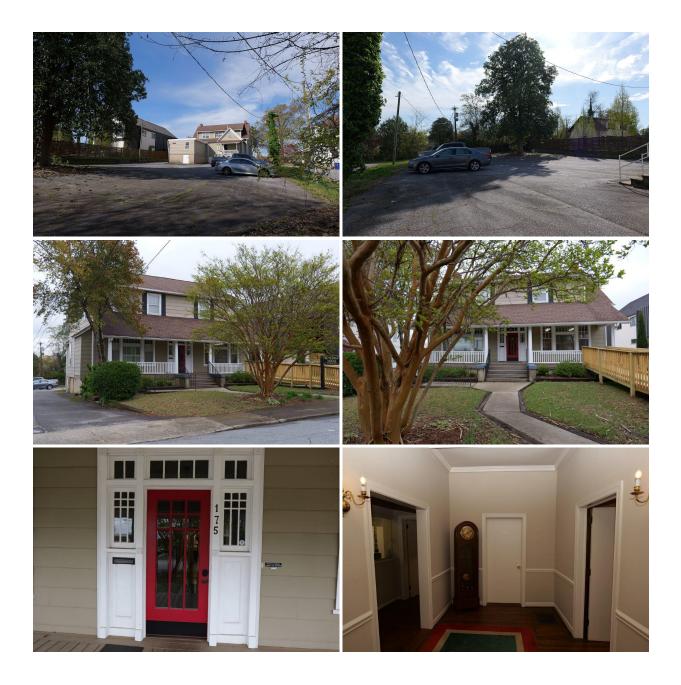

## 175 Alabama St. Spartanburg, SC 29302

Introducing a rare gem in Downtown Spartanburg! Welcome to the Rutledge House, aunique property nestled in the heart of downtown Spartanburg.

| Property Type | Office                |
|---------------|-----------------------|
| Status        | For Sale              |
| Sale Price    | \$450,000             |
| Acreage       | +/38 Acre(s)          |
| Square Feet   | +/- 3,783 Square Feet |
| County        | Spartanburg           |

## **PROPERTY FEATURES**

- Currently Zoned as Commercial for Use as an Attorney's Office, This Exceptional Property has the Potential for Residential Conversion
- Situated Directly Across the Street From the Twichell House, This Historic Abode Boasts a Rich Legacy That Adds to its Allure.
- Plenty of Storage Space and Lots of Built-in Bookshelves Throughout the Building Add to its Charmand Functionality.
- Additionally, The Offices Can Be Effortlessly Turned Into Bedrooms, Expanding the Residential Possibilities.
- Conveniently Situated Amidst the Bustling Downtown Scene, Ample Parking Ensures Ease of Access With Over 14 Parking Spaces.