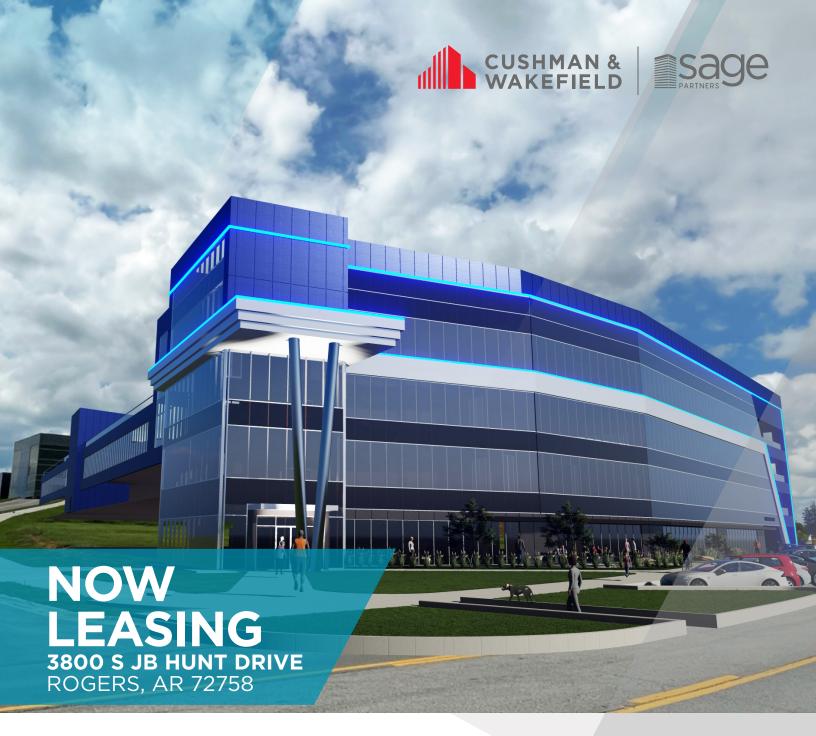

#### THE VISIONARY

3800 S JB HUNT DRIVE | ROGERS, AR

Welcome to The Visionary, a brand-new Class A office space in the epicenter of Northwest Arkansas's commercial hub. The Visionary sits in the heart of Pinnacle Hills offering 194,463 rentable square feet of office space within walking distance to TopGolf, the Walmart Amp, retail and restaurants. The site itself is 1 minute to I-49, 18 minutes to Northwest Arkansas Regional Airport (XNA) and 12 minutes to Walmart's new corporate campus.

# **EXTERIOR RENDERINGS**

3800 S JB HUNT DRIVE | ROGERS, AR