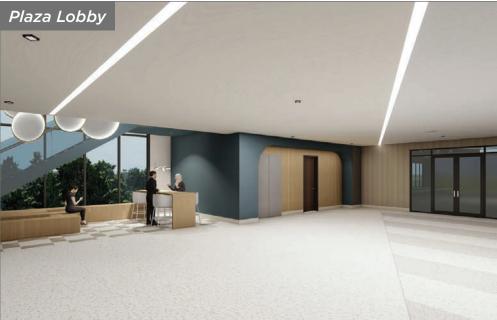

|
| Major Nearby Tenants: | Kellogg's, General Mills, Coca-Cola Company,<br>Bayer, Mattel, Hormel Foods, PepsiCo, ConAgra,<br>Campbell's Soup, NCR, Kutak Rock, Kimberly Clark,<br>Unilever, Dr. Pepper/Keurig, Colgate, Del Monte,<br>and more |
| Est. Completion:      | Summer 2026                                                                                                                                                                                                         |







# **EXTERIOR RENDERINGS**

3800 S JB HUNT DRIVE | ROGERS, AR







# **INTERIOR RENDERINGS**

3800 S JB HUNT DRIVE | ROGERS, AR











#### **FLOOR PLANS**

3800 S JB HUNT DRIVE | ROGERS, AR













### AMENITIES MAP 3800 S JB HUNT DRIVE | ROGERS, AR





# 225 AREA RESTAURANTS



\*Information provided within 3 mile radius

- 1. Pinnacle Country Club
- 2. Newk's Eatery
- Walmart Neighborhood Market
- 4. Fuzzy's Taco Shop, Mirabella's Table
- 5. Pei Wei, Chick-fil-A, Chuy's Mexican Food
- 6. Wright's BBQ, Cappricio, Lavish Nail Lounge

- 7. Tacos4Life
- 8. TopGolf
- 9. Walmart Amp
- 10. Ruth's Chris Steakhouse
- 11. Tropical Smoothie
- 12. Embassy Suites
- 13. Grub's, Bonefish Grill, Cold Stone
- 14. Debbie's Family

#### Pharmacy

- 15. Red Lobster, Olive Garden, Steak n' Shake, Bariola's Pizzeria, Einstein Bros
- 16. The Home Depot
- 17. Walgreens, Splash, Culver's
- 18. Five Guys, Firehouse Subs, Mojitos, TC