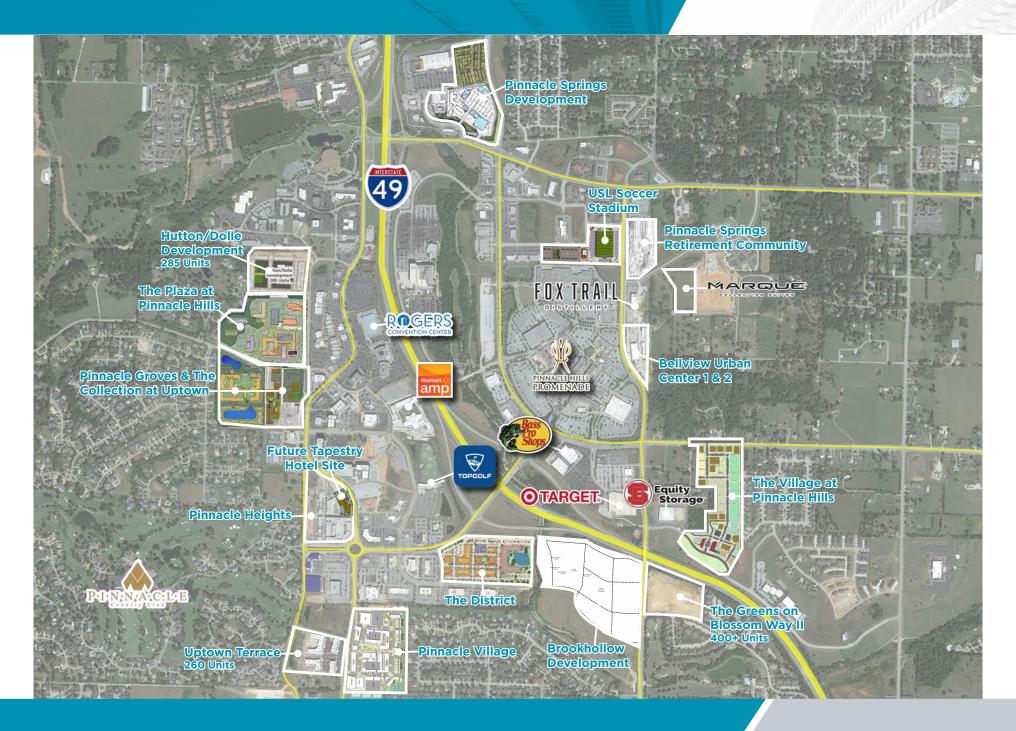

Tacos4Life
- 8. TopGolf
- 9. Walmart Amp
- 10. Ruth's Chris Steakhouse
- 11. Tropical Smoothie
- 12. Embassy Suites
- 13. Grub's, Bonefish Grill, Cold Stone
- 14. Debbie's Family

#### Pharmacy

- 15. Red Lobster, Olive Garden, Steak n' Shake, Bariola's Pizzeria, Einstein Bros
- 16. The Home Depot
- 17. Walgreens, Splash, Culver's
- 18. Five Guys, Firehouse Subs, Mojitos, TCBY,

#### Starbucks

- 19. Mercy Hospital
- 20. Rogers Convention Center
- 21. Dillard's
- 22. Best Buy
- 23. Longhorn Steakhouse
- 24. Bass Pro Shops
- 25. Target

- 26. Big Orange, P.F.. Chang's, Local Lime
- 27. Dave & Buster's
- 28. Ulta, Old Navy, Hobby Lobby, T.J. Maxx, Carter's
- 29. Dickey's Barbecue, Swig, Oasis Nail Bar
- 30. Pinnacle Hills Promenade



### DEVELOPMENT MAP 3800 S JB HUNT DRIVE | ROGERS, AR