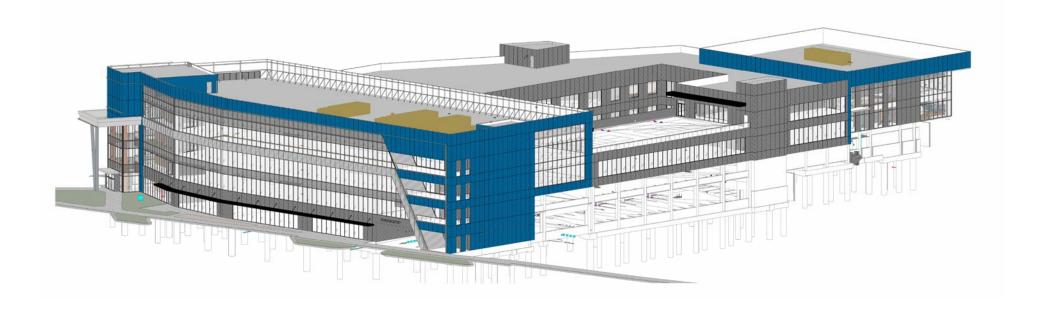

-------|
| Parking Ratio:        | 5.16/1,000 SF                                                                                                                                                                                                       |
| Major Nearby Tenants: | Kellogg's, General Mills, Coca-Cola Company,<br>Bayer, Mattel, Hormel Foods, PepsiCo, ConAgra,<br>Campbell's Soup, NCR, Kutak Rock, Kimberly Clark,<br>Unilever, Dr. Pepper/Keurig, Colgate, Del Monte,<br>and more |
| Est. Completion:      | Summer 2026                                                                                                                                                                                                         |







# **EXTERIOR RENDERINGS**

3800 S JB HUNT DRIVE | ROGERS, AR







# **INTERIOR RENDERINGS**

3800 S JB HUNT DRIVE | ROGERS, AR











#### **FLOOR PLANS**

3800 S JB HUNT DRIVE | ROGERS, AR













### AMENITIES MAP 3800 S JB HUNT DRIVE | ROGERS, AR





# 225 AREA RESTAURANTS



\*Information provided within 3 mile radius

- 1. Pinnacle Country Club
- 2. Newk's Eatery
- Walmart Neighborhood Market
- 4. Fuzzy's Taco Shop, Mirabella's Table
- 5. Pei Wei, Chick-fil-A, Chuy's Mexican Food
- 6. Wright's BBQ, Cappricio, Lavish Nail Lounge

- 7. Tacos4Life
- 8. TopGolf
- 9. Walmart Amp
- 10. Ruth's Chris Steakhouse
- 11. Tropical Smoothie
- 12. Embassy Suites
- 13. Grub's, Bonefish Grill, Cold Stone
- 14. Debbie's Family

#### Pharmacy

- 15. Red Lobster, Olive Garden, Steak n' Shake, Bariola's Pizzeria, Einstein Bros
- 16. The Home Depot
- 17. Wa