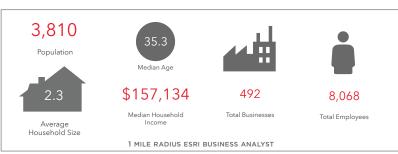

# 225 AREA RESTAURANTS

\*Information provided within 3 mile radius

- 1. Pinnacle Country Club
- 2. Newk's Eatery
- Walmart Neighborhood Market
- 4. Fuzzy's Taco Shop, Mirabella's Table
- 5. Pei Wei, Chick-fil-A, Chuy's Mexican Food
- 6. Wright's BBQ, Cappricio, Lavish Nail Lounge

- 7. Tacos4Life
- 8. TopGolf
- 9. Walmart Amp
- 10. Ruth's Chris Steakhouse
- 11. Tropical Smoothie
- 12. Embassy Suites
- 13. Grub's, Bonefish Grill, Cold Stone
- 14. Debbie's Family

#### Pharmacy

- 15. Red Lobster, Olive Garden, Steak n' Shake, Bariola's Pizzeria, Einstein Bros
- 16. The Home Depot
- 17. Walgreens, Splash, Culver's
- 18. Five Guys, Firehouse Subs, Mojitos, TCBY,

#### Starbucks

- 19. Mercy Hospital
- 20. Rogers Convention Center
- 21. Dillard's
- 22. Best Buy
- 23. Longhorn Steakhouse
- 24. Bass Pro Shops
- 25. Target

- 26. Big Orange, P.F.. Chang's, Local Lime
- 27. Dave & Buster's
- 28. Ulta, Old Navy, Hobby Lobby, T.J. Maxx, Carter's
- 29. Dickey's Barbecue, Swig, Oasis Nail Bar
- 30. Pinnacle Hills Promenade