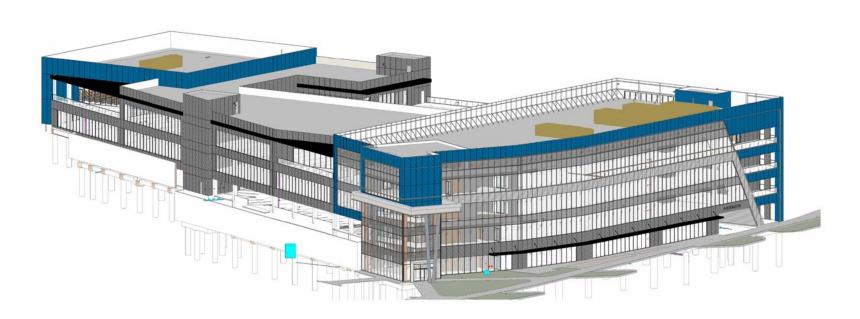

-----|
| Parking Ratio:        | 5.16/1,000 SF                                                                                                                                                                                                       |
| Major Nearby Tenants: | Kellogg's, General Mills, Coca-Cola Company,<br>Bayer, Mattel, Hormel Foods, PepsiCo, ConAgra,<br>Campbell's Soup, NCR, Kutak Rock, Kimberly Clark,<br>Unilever, Dr. Pepper/Keurig, Colgate, Del Monte,<br>and more |
| Est. Completion:      | Summer 2026                                                                                                                                                                                                         |







# **EXTERIOR RENDERINGS**

3800 S JB HUNT DRIVE | ROGERS, AR







# **INTERIOR RENDERINGS**

3800 S JB HUNT DRIVE | ROGERS, AR











#### **FLOOR PLANS**

3800 S JB HUNT DRIVE | ROGERS, AR













### AMENITIES MAP 3800 S JB HUNT DRIVE | ROGERS, AR





# 225 AREA RESTAURANTS



\*Information provided within 3 mile radius

- 1. Pinnacle Country Club
- 2. Newk's Eatery
- Walmart Neighborhood Market
- 4. Fuzzy's Taco Shop, Mirabella's Table
- 5. Pei Wei, Chick-fil-A, Chuy's Mexican Food
- 6. Wright's BBQ, Cappricio, Lavish Nail Lounge

- 7. Tacos4Life
- 8. TopGolf
- 9. Walmart Amp
- 10. Ruth's Chris Steakhouse
- 11. Tropical Smoothie
- 12. Embassy Suites
- 13. Grub's, Bonefish Grill, Cold Stone
- 14. Debbie's Family

#### Pharmacy

- 15. Red Lobster, Olive Garden, Steak n' Shake, Bariola's Pizzeria, Einstein Bros
- 16. The Home Depot
- 17. Walg