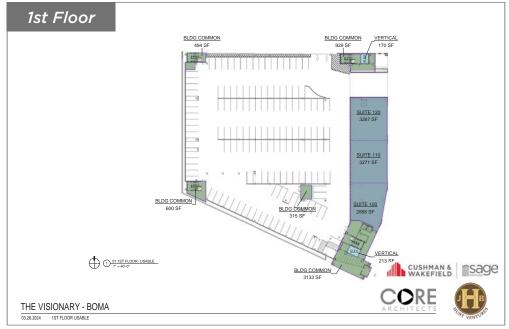

#### **FLOOR PLANS**

3800 S JB HUNT DRIVE | ROGERS, AR

| Space Available:      | 1st Floor: 11,094 RSF<br>2nd Floor: 13,435 RSF<br>3rd Floor: 99,491 RSF<br>4th Floor: 35,306 RSF (remaining available)                                                                                              |
|-----------------------|---------------------------------------------------------------------------------------------------------------------------------------------------------------------------------------------------------------------|
| Parking Ratio:        | 5.16/1,000 SF                                                                                                                                                                                                       |
| Major Nearby Tenants: | Kellogg's, General Mills, Coca-Cola Company,<br>Bayer, Mattel, Hormel Foods, PepsiCo, ConAgra,<br>Campbell's Soup, NCR, Kutak Rock, Kimberly Clark,<br>Unilever, Dr. Pepper/Keurig, Colgate, Del Monte,<br>and more |
| Est. Completion:      | Summer 2026                                                                                                                                                                                                         |