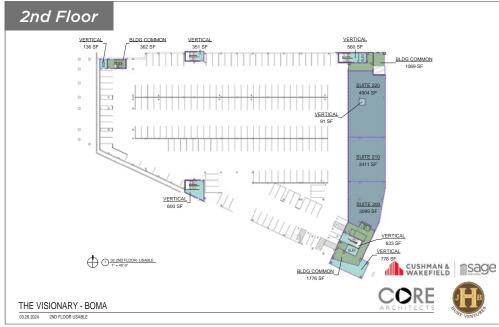

#### **FLOOR PLANS**

3800 S JB HUNT DRIVE | ROGERS, AR

| Space Available:      | 1st Floor: 11,094 RSF<br>2nd Floor: 13,435 RSF<br>3rd Floor: 99,491 RSF<br>4th Floor: 35,306 RSF (remaining available)                                                                                              |
|-----------------------|---------------------------------------------------------------------------------------------------------------------------------------------------------------------------------------------------------------------|
| Parking Ratio:        | 5.16/1,000 SF                                                                                                                                                                                                       |
| Major Nearby Tenants: | Kellogg's, General Mills, Coca-Cola Company,<br>Bayer, Mattel, Hormel Foods, PepsiCo, ConAgra,<br>Campbell's Soup, NCR, Kutak Rock, Kimberly Clark,<br>Unilever, Dr. Pepper/Keurig, Colgate, Del Monte,<br>and more |
| Est. Completion:      | Summer 2026                                                                                                                                                                                                         |