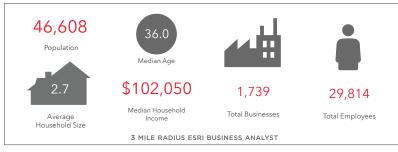

# 225 AREA RESTAURANTS

\*Information provided within 3 mile radius

- 1. Pinnacle Country Club
- 2. Newk's Eatery
- Walmart Neighborhood Market
- 4. Fuzzy's Taco Shop, Mirabella's Table
- 5. Pei Wei, Chick-fil-A, Chuy's Mexican Food
- 6. Wright's BBQ, Cappricio, Lavish Nail Lounge

- 7. Tacos4Life
- 8. TopGolf
- 9. Walmart Amp
- 10. Ruth's Chris Steakhouse
- 11. Tropical Smoothie
- 12. Embassy Suites
- 13. Grub's, Bonefish Grill, Cold Stone
- 14. Debbie's Family

#### Pharmacy

- 15. Red Lobster, Olive Garden, Steak n' Shake, Bariola's Pizzeria, Einstein Bros
- 16. The Home Depot
- 17. Walgreens, Splash, Culver's
- 18. Five Guys, Firehouse Subs, Mojitos, TCBY,

#### Starbucks

- 19. Mercy Hospital
- 20. Rogers Convention Center
- 21. Dillard's
- 22. Best Buy
- 23. Longhorn Steakhouse
- 24. Bass Pro Shops
- 25. Target

- 26. Big Orange, P.F.. Chang's, Local Lime
- 27. Dave & Buster's
- 28. Ulta, Old Navy, Hobby Lobby, T.J. Maxx, Carter's
- 29. Dickey's Barbecue, Swig, Oasis Nail Bar
- 30. Pinnacle Hills Promenade