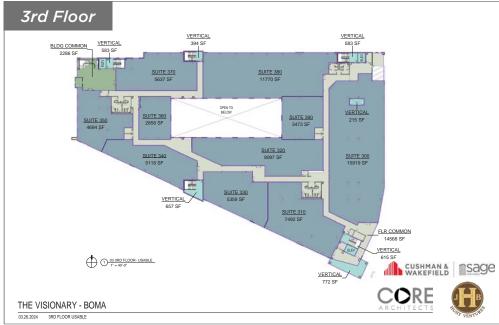

| Space Available:      | 1st Floor: 11,094 RSF<br>2nd Floor: 13,435 RSF<br>3rd Floor: 99,491 RSF<br>4th Floor: 35,306 RSF (remaining available)                                                                                              |
|-----------------------|---------------------------------------------------------------------------------------------------------------------------------------------------------------------------------------------------------------------|
| Parking Ratio:        | 5.16/1,000 SF                                                                                                                                                                                                       |
| Major Nearby Tenants: | Kellogg's, General Mills, Coca-Cola Company,<br>Bayer, Mattel, Hormel Foods, PepsiCo, ConAgra,<br>Campbell's Soup, NCR, Kutak Rock, Kimberly Clark,<br>Unilever, Dr. Pepper/Keurig, Colgate, Del Monte,<br>and more |
| Est. Completion:      | Summer 2026                                                                                                                                                                                                         |

#### **FLOOR PLANS**

3800 S JB HUNT DRIVE | ROGERS, AR