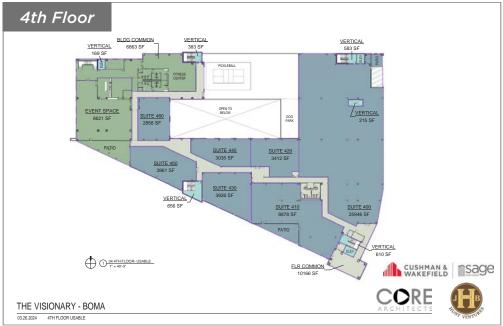

| Space Available:      | 1st Floor: 11,094 RSF<br>2nd Floor: 13,435 RSF<br>3rd Floor: 99,491 RSF<br>4th Floor: 35,306 RSF (remaining available)                                                                                              |
|-----------------------|---------------------------------------------------------------------------------------------------------------------------------------------------------------------------------------------------------------------|
| Parking Ratio:        | 5.16/1,000 SF                                                                                                                                                                                                       |
| Major Nearby Tenants: | Kellogg's, General Mills, Coca-Cola Company,<br>Bayer, Mattel, Hormel Foods, PepsiCo, ConAgra,<br>Campbell's Soup, NCR, Kutak Rock, Kimberly Clark,<br>Unilever, Dr. Pepper/Keurig, Colgate, Del Monte,<br>and more |
| Est. Completion:      | Summer 2026                                                                                                                                                                                                         |

#### **FLOOR PLANS**

3800 S JB HUNT DRIVE | ROGERS, AR