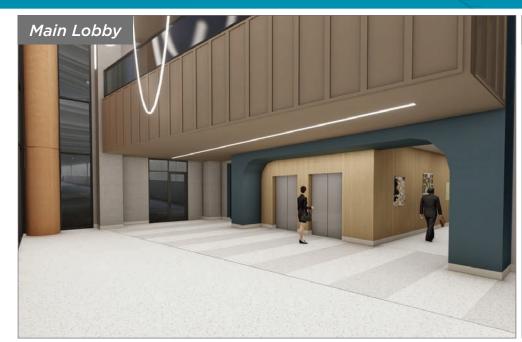

|
| Major Nearby Tenants: | Kellogg's, General Mills, Coca-Cola Company,<br>Bayer, Mattel, Hormel Foods, PepsiCo, ConAgra,<br>Campbell's Soup, NCR, Kutak Rock, Kimberly Clark,<br>Unilever, Dr. Pepper/Keurig, Colgate, Del Monte,<br>and more |
| Est. Completion:      | Summer 2026                                                                                                                                                                                                         |







# **EXTERIOR RENDERINGS**

3800 S JB HUNT DRIVE | ROGERS, AR







# **INTERIOR RENDERINGS**

3800 S JB HUNT DRIVE | ROGERS, AR











#### **FLOOR PLANS**

3800 S JB HUNT DRIVE | ROGERS, AR













### AMENITIES MAP 3800 S JB HUNT DRIVE | ROGERS, AR





# 225 AREA RESTAURANTS



\*Information provided within 3 mile radius

- 1. Pinnacle Country Club
- 2. Newk's Eatery
- Walmart Neighborhood Market
- 4. Fuzzy's Taco Shop, Mirabella's Table
- 5. Pei Wei, Chick-fil-A, Chuy's Mexican Food
- 6. Wright's BBQ, Cappricio, Lavish Nail Lounge

- 7. Tacos4Life
- 8. TopGolf
- 9. Walmart Amp
- 10. Ruth's Chris Steakhouse
- 11. Tropical Smoothie
- 12. Embassy Suites
- 13. Grub's, Bonefish Grill, Cold Stone
- 14. Debbie's Family

#### Pharmacy

- 15. Red Lobster, Olive Garden, Steak n' Shake, Bariola's Pizzeria, Einstein Bros
- 16. The Home Depot
- 17. Walgreens, Splash, Culver's
- 18. Five Guys, Firehouse Subs, Mojitos,