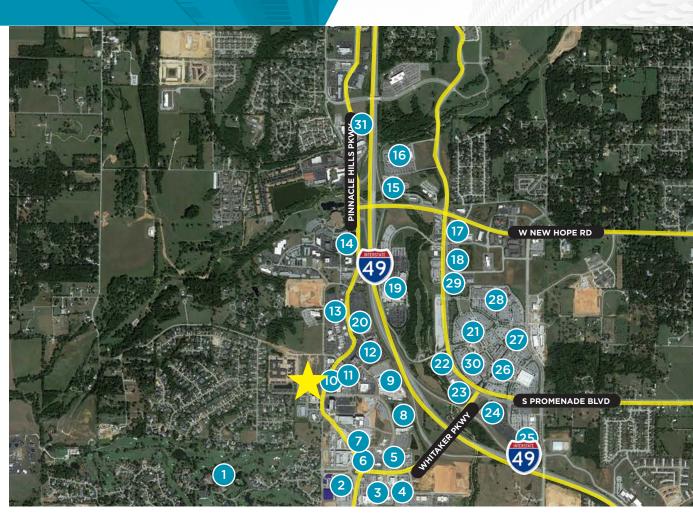

### AMENITIES MAP 3800 S JB HUNT DRIVE | ROGERS, AR

# 225 AREA RESTAURANTS

\*Information provided within 3 mile radius

- 1. Pinnacle Country Club
- 2. Newk's Eatery
- Walmart Neighborhood Market
- 4. Fuzzy's Taco Shop, Mirabella's Table
- 5. Pei Wei, Chick-fil-A, Chuy's Mexican Food
- 6. Wright's BBQ, Cappricio, Lavish Nail Lounge

- 7. Tacos4Life
- 8. TopGolf
- 9. Walmart Amp
- 10. Ruth's Chris Steakhouse
- 11. Tropical Smoothie
- 12. Embassy Suites
- 13. Grub's, Bonefish Grill, Cold Stone
- 14. Debbie's Family

#### Pharmacy

- 15. Red Lobster, Olive Garden, Steak n' Shake, Bariola's Pizzeria, Einstein Bros
- 16. The Home Depot
- 17. Walgreens, Splash, Culver's
- 18. Five Guys, Firehouse Subs, Mojitos, TCBY,

#### Starbucks

- 19. Mercy Hospital
- 20. Rogers Convention Center
- 21. Dillard's
- 22. Best Buy
- 23. Longhorn Steakhouse
- 24. Bass Pro Shops
- 25. Target

- 26. Big Orange, P.F.. Chang's, Local Lime
- 27. Dave & Buster's
- 28. Ulta, Old Navy, Hobby Lobby, T.J. Maxx, Carter's
- 29. Dickey's Barbecue, Swig, Oasis Nail Bar
- 30. Pinnacle Hills Promenade