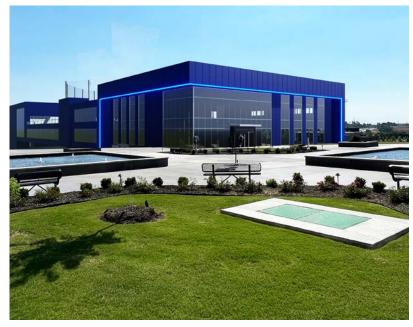

-----------------------------------------------------------------------------|
| Parking Ratio:        | 5.16/1,000 SF                                                                                                                                                                                                       |
| Major Nearby Tenants: | Kellogg's, General Mills, Coca-Cola Company,<br>Bayer, Mattel, Hormel Foods, PepsiCo, ConAgra,<br>Campbell's Soup, NCR, Kutak Rock, Kimberly Clark,<br>Unilever, Dr. Pepper/Keurig, Colgate, Del Monte,<br>and more |
| Est. Completion:      | Summer 2026                                                                                                                                                                                                         |







# **EXTERIOR RENDERINGS**

3800 S JB HUNT DRIVE | ROGERS, AR







# **INTERIOR RENDERINGS**

3800 S JB HUNT DRIVE | ROGERS, AR











#### **FLOOR PLANS**

3800 S JB HUNT DRIVE | ROGERS, AR













### AMENITIES MAP 3800 S JB HUNT DRIVE | ROGERS, AR





# 225 AREA RESTAURANTS



\*Information provided within 3 mile radius

- 1. Pinnacle Country Club
- 2. Newk's Eatery
- Walmart Neighborhood Market
- 4. Fuzzy's Taco Shop, Mirabella's Table
- 5. Pei Wei, Chick-fil-A, Chuy's Mexican Food
- 6. Wright's BBQ, Cappricio, Lavish Nail Lounge

- 7. Tacos4Life
- 8. TopGolf
- 9. Walmart Amp
- 10. Ruth's Chris Steakhouse
- 11. Tropical Smoothie
- 12. Embassy Suites
- 13. Grub's, Bonefish Grill, Cold Stone
- 14. Debbie's Family

#### Pharmacy

- 15. Red Lobster, Olive Garden, Steak n'