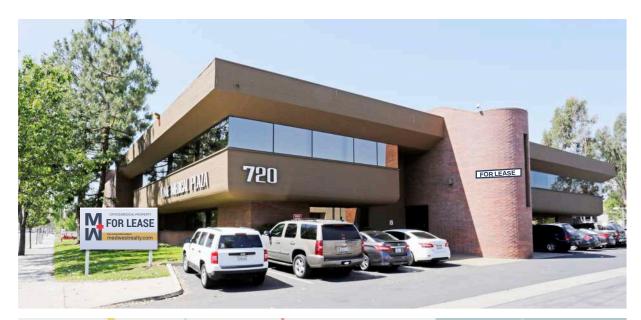

# 720 N Tustin Ave Santa Ana, CA

# TIME MEDICAL PLAZA TIME MEDICAL PLAZA

Time Medical Plaza is a two-story, 22,500 SF medical office building in the city of Santa Ana. Located across from Orange County Global Medical Center and close to St. Joseph's Hospital in Orange. This property offers easy access to the 5, 22 and 55 freeways making it easy for physicians to travel between multiple offices.

# BUILDING HIGHLIGHTS

- 22,500 SF 2 story building
- Ground floor location
- Common area renovations complete