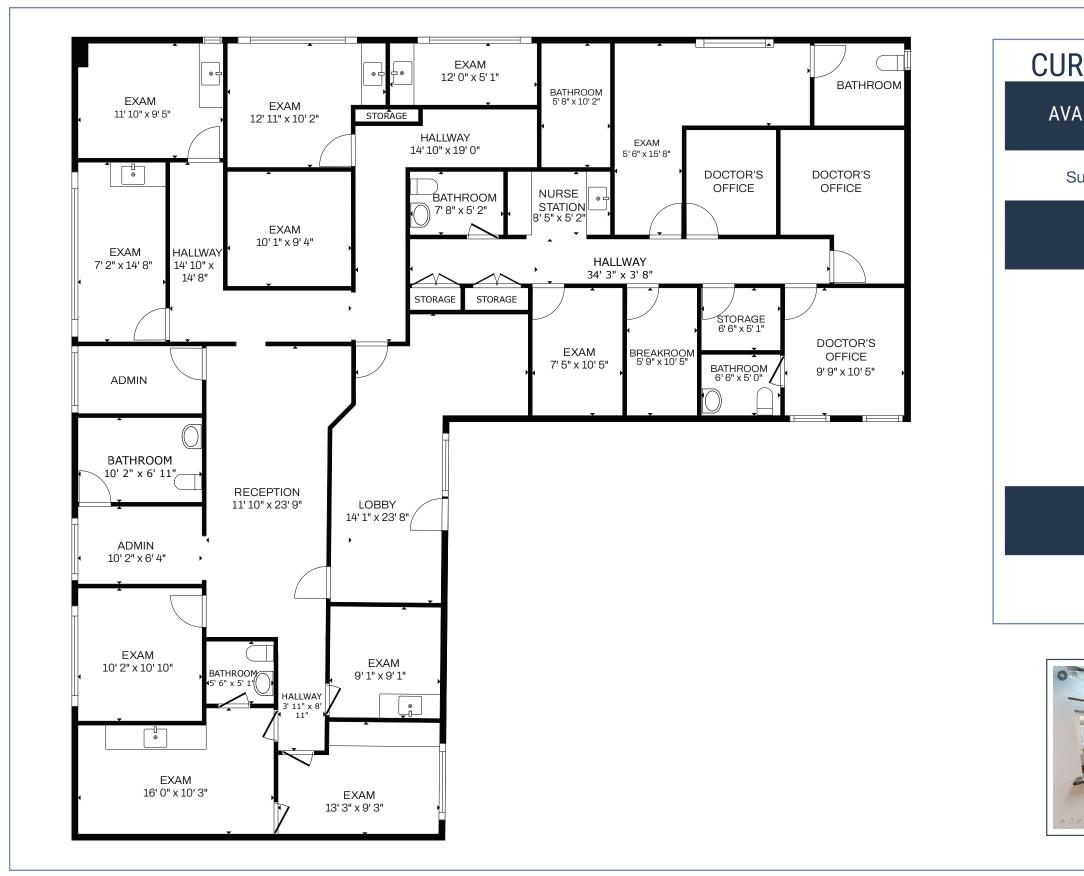

# BUILDING HIGHLIGHTS

- 22,500 SF 2 story building
- Ground floor location
- Common area renovations complete