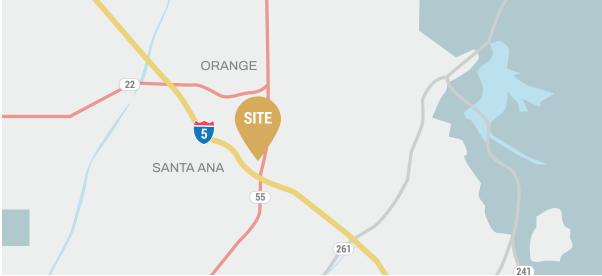

# TIME MEDICAL PLAZA TIME MEDICAL PLAZA

Time Medical Plaza is a two-story, 22,500 SF medical office building in the city of Santa Ana. Located across from Orange County Global Medical Center and close to St. Joseph's Hospital in Orange. This property offers easy access to the 5, 22 and 55 freeways making it easy for physicians to travel between multiple offices.

# PROMINENT LOCATION & ACCESSIBILITY

• Property is across the street from OC Global Med Center

# IDEAL MARKET AND SITE LOCATION

- Excellent access to the 5, 22 & 55 freeways
- Free patient parking
- Professionally managed building
- Elevator served