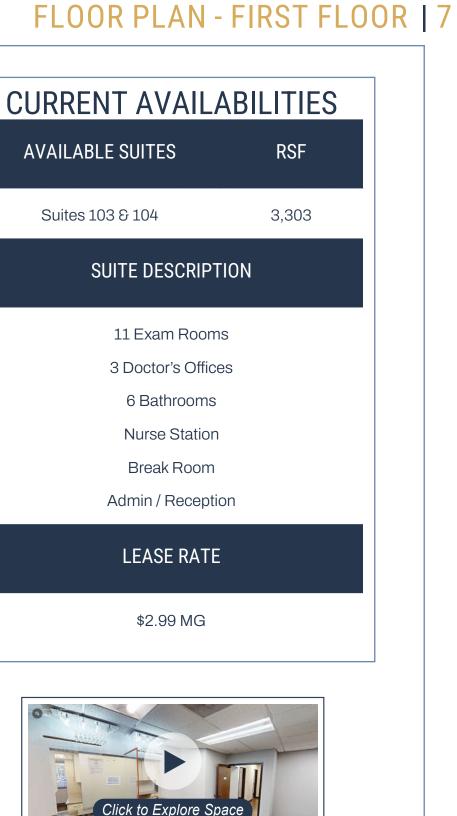

# BUILDING HIGHLIGHTS

- 22,500 SF 2 story building
- Ground floor location
- Common area renovations complete