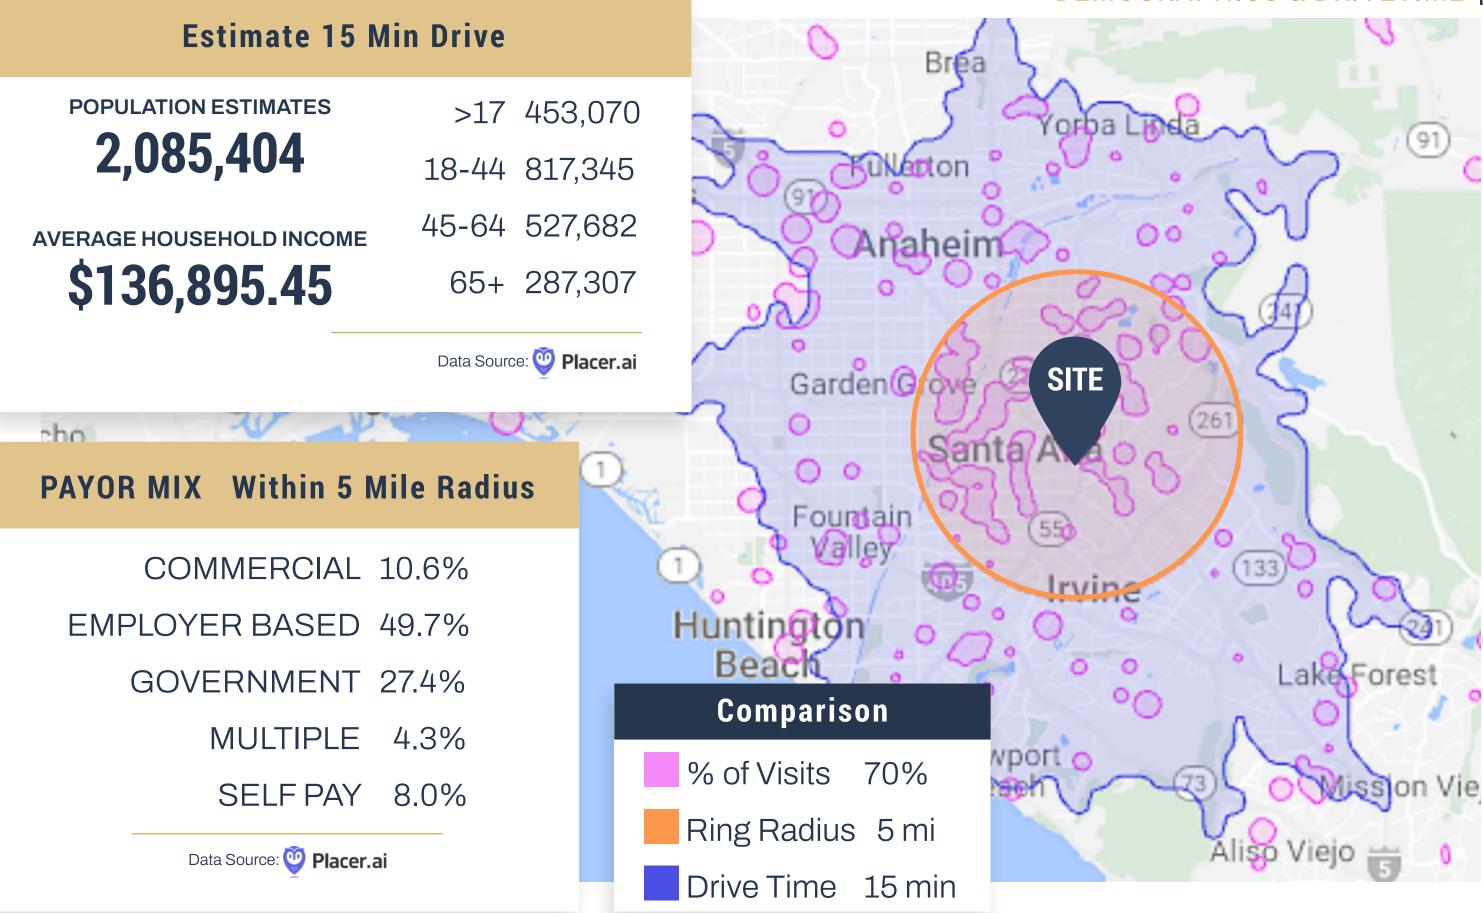

# 720 N Tustin Ave Santa Ana, CA

# TIME MEDICAL PLAZA TIME MEDICAL PLAZA

Time Medical Plaza is a two-story, 22,500 SF medical office building in the city of Santa Ana. Located across from Orange County Global Medical Center and close to St. Joseph's Hospital in Orange. This property offers easy access to the 5, 22 and 55 freeways making it easy for physicians to travel between multiple offices.









# PROMINENT LOCATION & ACCESSIBILITY

• Property is across the street from OC Global Med Center

# IDEAL MARKET AND SITE LOCATION

- Excellent access to the 5, 22 & 55 freeways
- Free patient parking
- Professionally managed building
- Elevator served

# BUILDING HIGHLIGHTS

- 22,500 SF 2 story building
- Ground floor location
- Common area renovations complete

# PROPERTY FEATURES 3





# DEMOGRAPHICS & DRIVETIME 4



# AERIAL | 5

# LOCAL HOSPITAL DISTANCE MAP | 6







# AMENITIES AROUND THE PROPERTY | 8





Casey Immel (949) 339-1875 Casey@MedWestRealty.com

# Stacey Hall

(949) 331-0845 Stacey@MedWestRealty.com

# 720 N Tustin Ave Santa Ana, CA