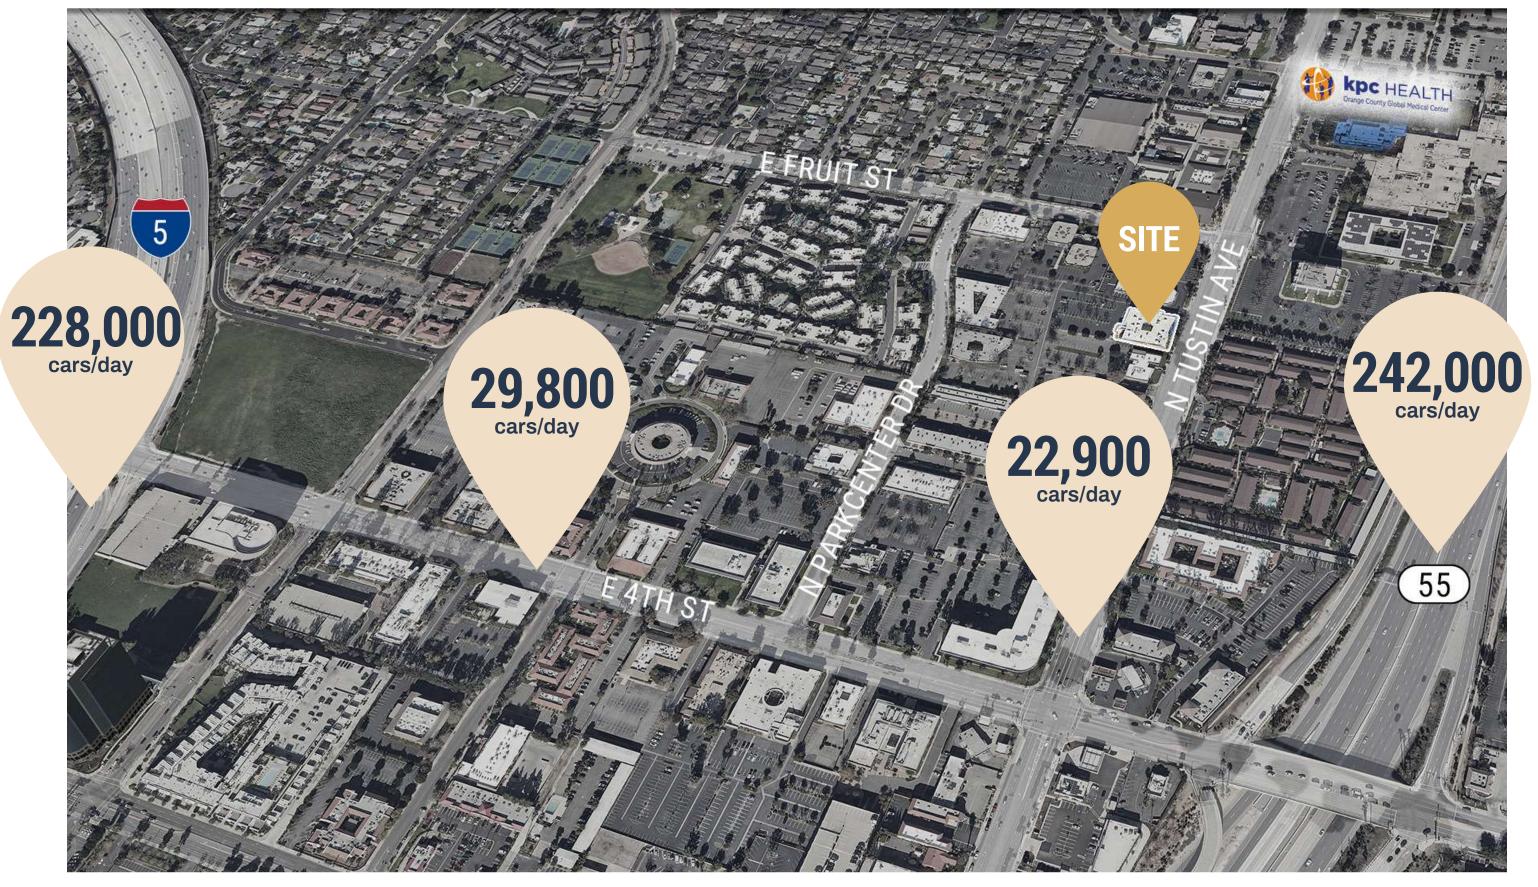

# AERIAL | 5

# TIME MEDICAL PLAZA TIME MEDICAL PLAZA

Time Medical Plaza is a two-story, 22,500 SF medical office building in the city of Santa Ana. Located across from Orange County Global Medical Center and close to St. Joseph's Hospital in Orange. This property offers easy access to the 5, 22 and 55 freeways making it easy for physicians to travel between multiple offices.

# PROMINENT LOCATION & ACCESSIBILITY

• Property is across the street from OC Global Med Center

# IDEAL MARKET AND SITE LOCATION

- Excellent access to the 5, 22 & 55 freeways
- Free patient parking
- Professionally managed building
- Elevator served