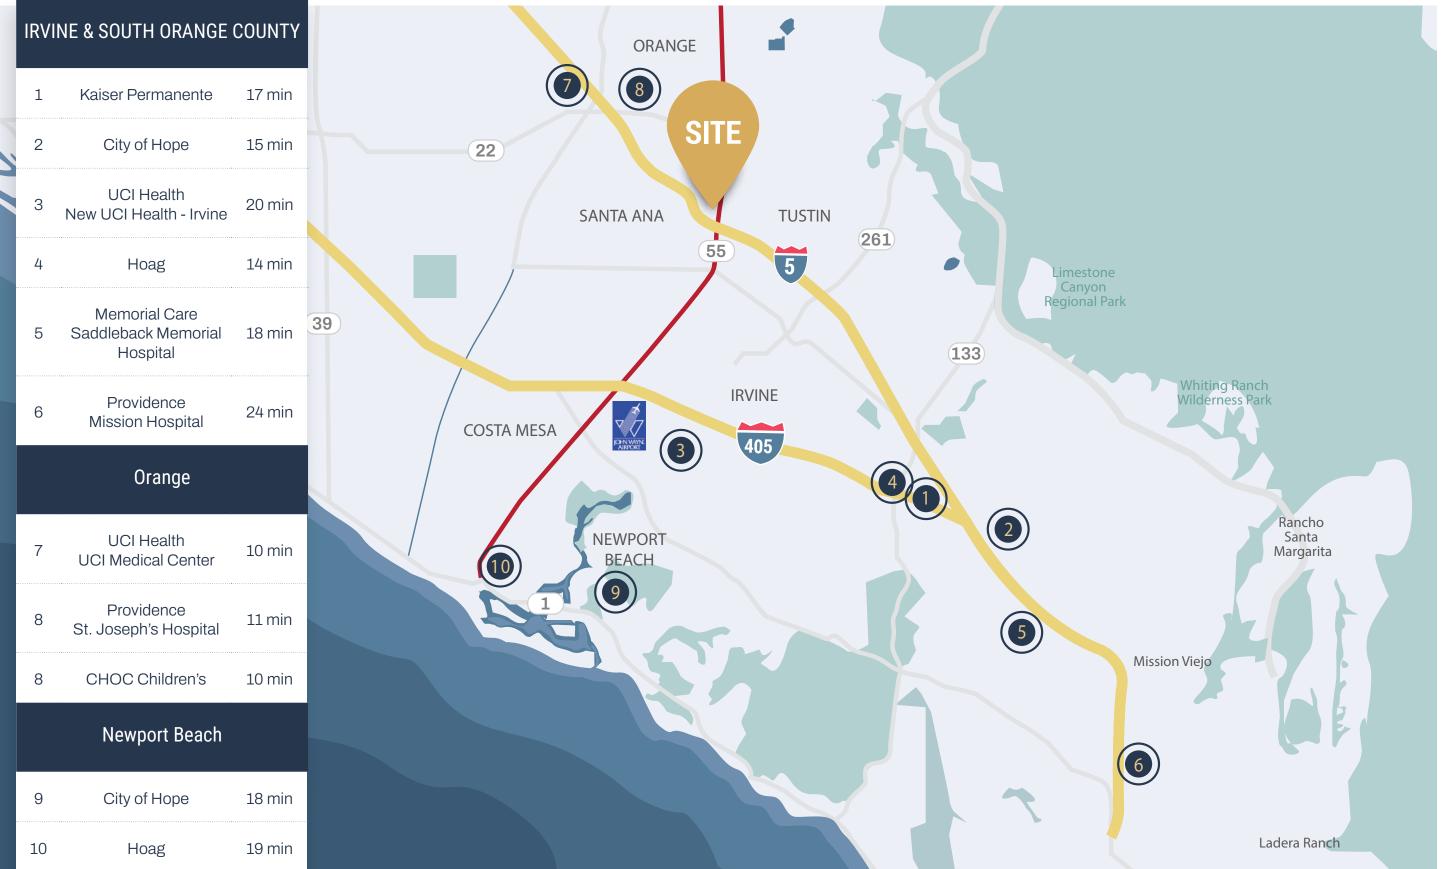

dical Plaza is a two-story, 22,500 SF medical office building in the city of Santa Ana. Located across from Orange County Global Medical Center and close to St. Joseph's Hospital in Orange. This property offers easy access to the 5, 22 and 55 freeways making it easy for physicians to travel between multiple offices.









# PROMINENT LOCATION & ACCESSIBILITY

• Property is across the street from OC Global Med Center

# IDEAL MARKET AND SITE LOCATION

- Excellent access to the 5, 22 & 55 freeways
- Free patient parking
- Professionally managed building
- Elevator served

# BUILDING HIGHLIGHTS

- 22,500 SF 2 story building
- Ground floor location
- Common area renovations complete

# PROPERTY FEATURES 3





# DEMOGRAPHICS & DRIVETIME 4



# AERIAL | 5

# LOCAL HOSPITAL DISTANCE MAP | 6







# AMENITIES AROUND THE PROPERTY | 8





Casey Immel (949) 339-1875 Casey@MedWestRealty.com

# Stacey Hall

(949) 331-0845 Stacey@MedWestRealty.com

# 720 N Tustin Ave Santa Ana, CA