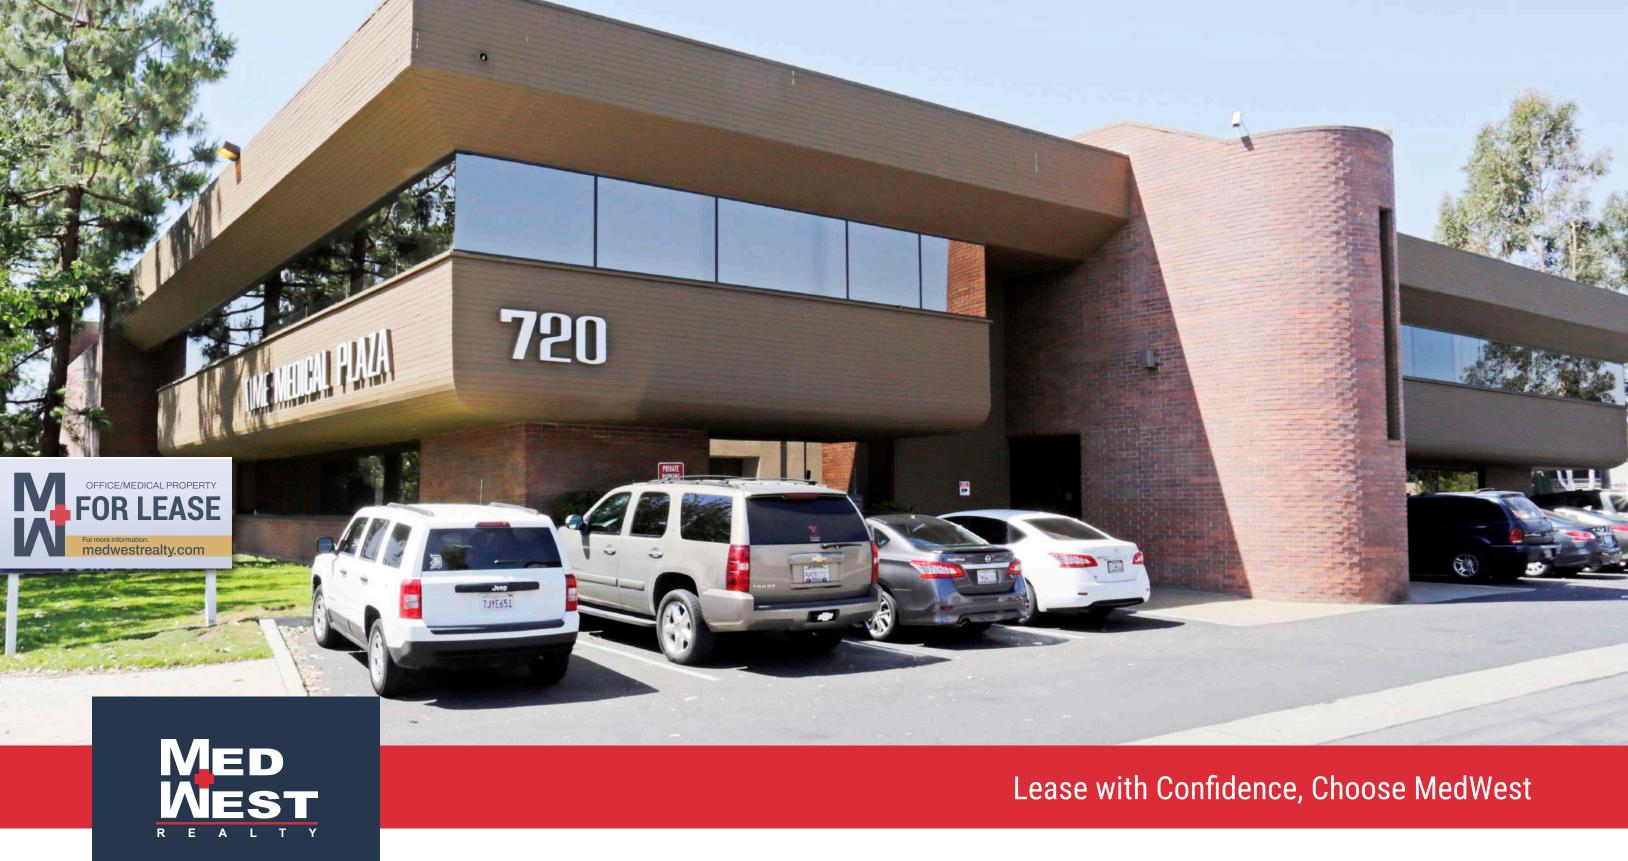

# **TIME MEDICAL PLAZA** MEDICAL OFFICE SUITE FOR LEASE

# 720 N Tustin Ave Santa Ana, CA

# TIME MEDICAL PLAZA TIME MEDICAL PLAZA

Time Medical Plaza is a two-story, 22,500 SF medical office building in the city of Santa Ana. Located across from Orange County Global Medical Center and close to St. Joseph's Hospital in Orange. This property offers easy access to the 5, 22 and 55 freeways making it easy for physicians to travel between multiple offices.