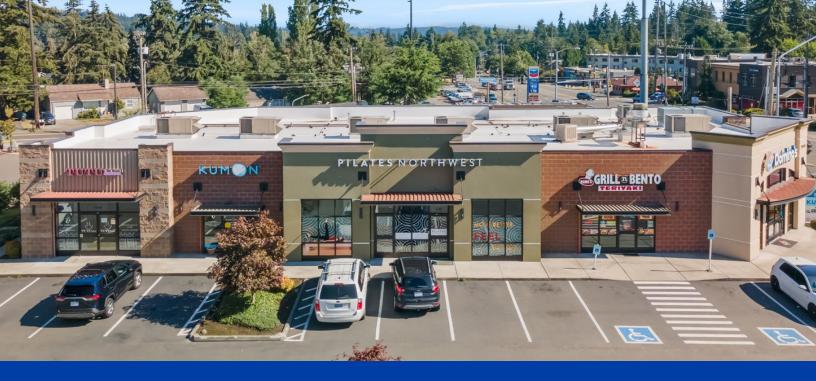

## BALLINGER VILLAGE ANNEX

20030 Ballinger Way NE | Shoreline, WA 98155

Asking Price: \$4,110,000 | Cap Rate: 5.75%

## **CLICK TO VIEW OFFERING MEMORANDUM**

- Shadow-anchored by Thriftway Grocer, ranked in the 68th percentile nationally in terms of total visits per Placer. Al and one of only four grocery stores within a 2-mile radius.
- High retention rates with Domino's, Kumon, and Mama's Grill 'n Bento occupying space since 2015 with recent renewals executed by all three.
- ♦ All tenants operate on a NNN lease structure with contractual rent increases.
- ♦ Superb access connecting directly to the Hwy 104 and I-5 interchange with visibility to over 242,297 VPD.
- Strong trade area with 340,667 residents within a 5-mile radius.
- ♦ The city of Shoreline has grown significantly with a 123% increase in the average home price over the last ten years, placing the city in the top 20% nationally in terms of home price growth.
- ♦ The Property is located less than one mile away from the Mountlake Terrace Light Rail Station, 1 of 4 stations that opened in August of 2024.
- ♦ Over 1,700 multi-family units are either under construction or recently built within a 1.5-mile radius of the Property.