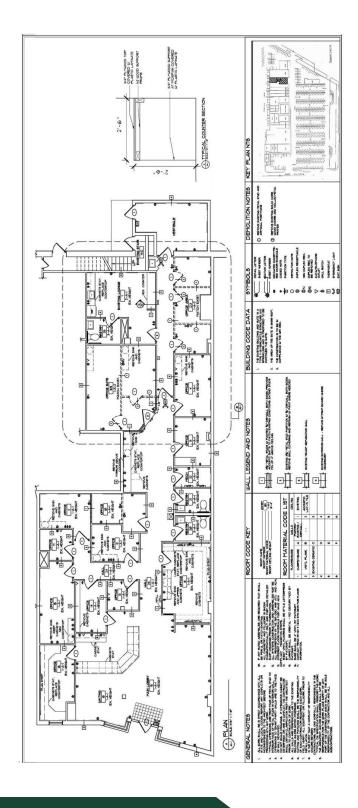

#### **PROPERTY OVERVIEW**

Well established retail strip with 3,600 SF of space available inline near the Tremont Rd side of the building. Currently used as an office for a home health care company, this unit has a lobby, restrooms, a lounge/breakroom area, and several offices.

| SPACES              | LEASE RATE    | SPACE SIZE |
|---------------------|---------------|------------|
| 2098 Tremont Center | \$15.00 SF/yr | 3,600 SF   |