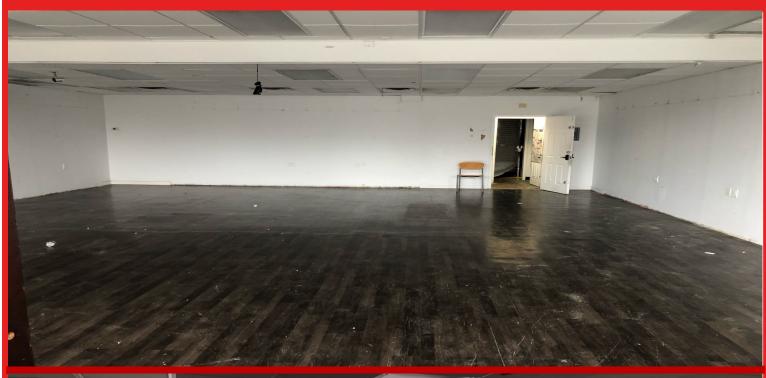

### **Photos**

Office: 631-656-0360

Fax: 631 656-0359

#### PROPERTY FEATURES

- Available Square Footage: Approx. 1,100 SF, 34' x 29';
  Plus 6' x 14' Small Storage or Office
- Located in the Town of Oyster Bay & the Village of Massapequa Park
- Zoning: G

Lease Price: \$4,000 / Month

## **Executive Summary**

Property Address: 4734 Sunrise Highway,

Massapequa Park, NY 11762

**Town of Oyster Bay** 

**Property Description/ Type:** Retail

Available Square Footage: Approx. 1,100 SF; 34' x 29'