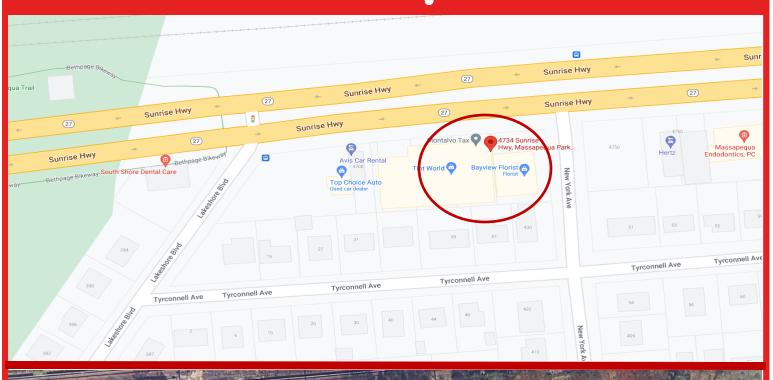

# Map

### For Lease

4734 Sunrise Highway,

Massapequa Park, NY 11762

## **Executive Summary**

Property Address: 4734 Sunrise Highway,

Massapequa Park, NY 11762

**Town of Oyster Bay** 

**Property Description/ Type:** Retail

Available Square Footage: Approx. 1,100 SF; 34' x 29'