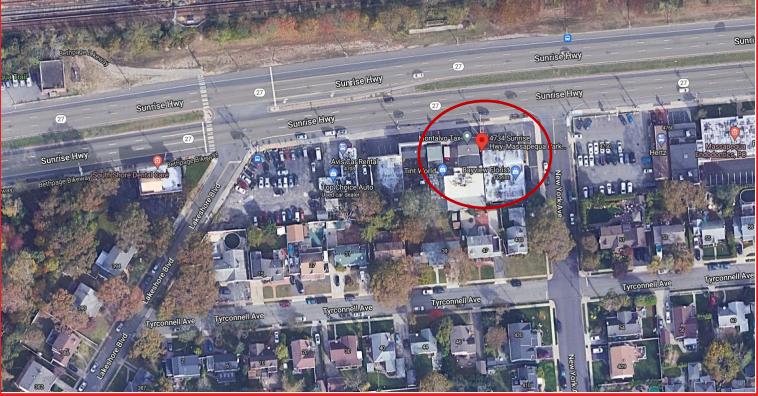

# Map

### For Lease

4734 Sunrise Highway,

Massapequa Park, NY 11762

## **Executive Summary**

Property Address: 4734 Sunrise Highway,

Massapequa Park, NY 11762

**Town of Oyster Bay** 

**Property Description/ Type:** Retail

Available Square Footage: Approx. 1,100 SF; 34' x 29'