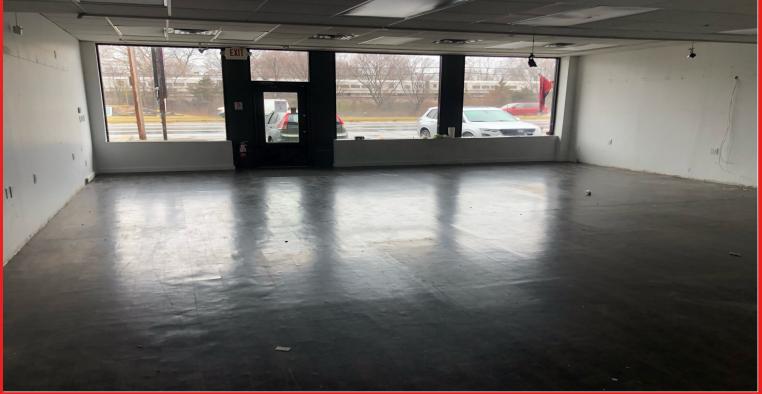

### **Photos**

Office: 631-656-0360

Fax: 631 656-0359

#### PROPERTY FEATURES

- Available Square Footage: Approx. 1,100 SF, 34' x 29';
  Plus 6' x 14' Small Storage or Office
- Located in the Town of Oyster Bay & the Village of Massapequa Park
- Zoning: G

Lease Price: \$4,000 / Month

## **Executive Summary**

Property Address: 4734 Sunrise Highway,

Massapequa Park, NY 11762

**Town of Oyster Bay** 

**Property Description/ Type:** Retail

Available Square Footage: Approx. 1,100 SF; 34' x 29'