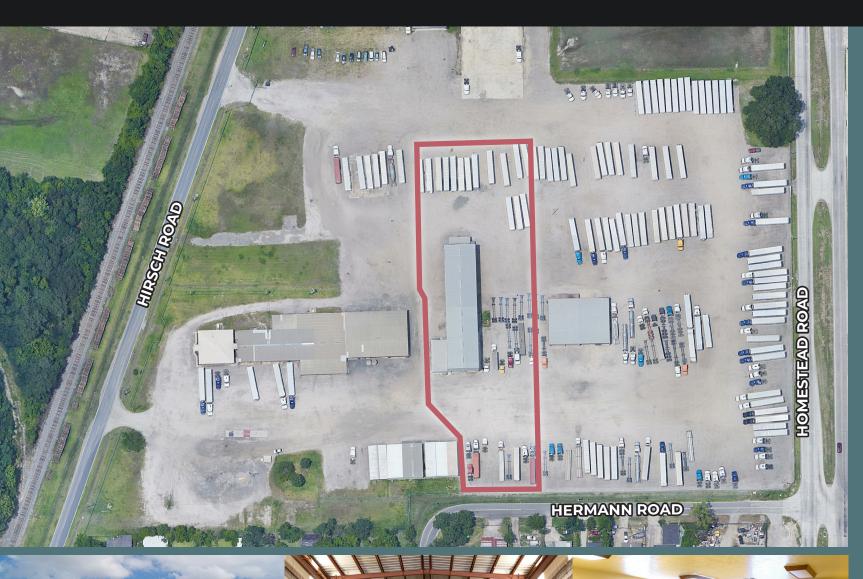

## **±11,755** SF on **±2.1** AC Available

11900-B Hirsch Road, Houston TX 77050

±11,755 SF

±2.1 AC
Site Area

**±34' - 36'**Clear Height

Drive-in Doors

±10,000 SF Crane Served Area 1 Ten-Ton

John Ferruzzo, SIOR +1 713 501 7999 john.ferruzzo@kbcadvisors.com Jack Ferruzzo +1 713 304 5911 jack.ferruzzo@kbcadvisors.com

## **Property Specifications**

±11,755 SF

±2.1 AC Premises

±1,200 SF

±555 SF

Back Office

34' - 36' Clear Height

8 | 22' x 22'
Drive-in Doors

3 | 16' x 16' Drive-In Doors

±10,000 SF Crane Served Area

±28' Hook Height

±600-800 Amps
3-Phase Power

200' Long Bay

Fully Secured

Large Stabilized Yard