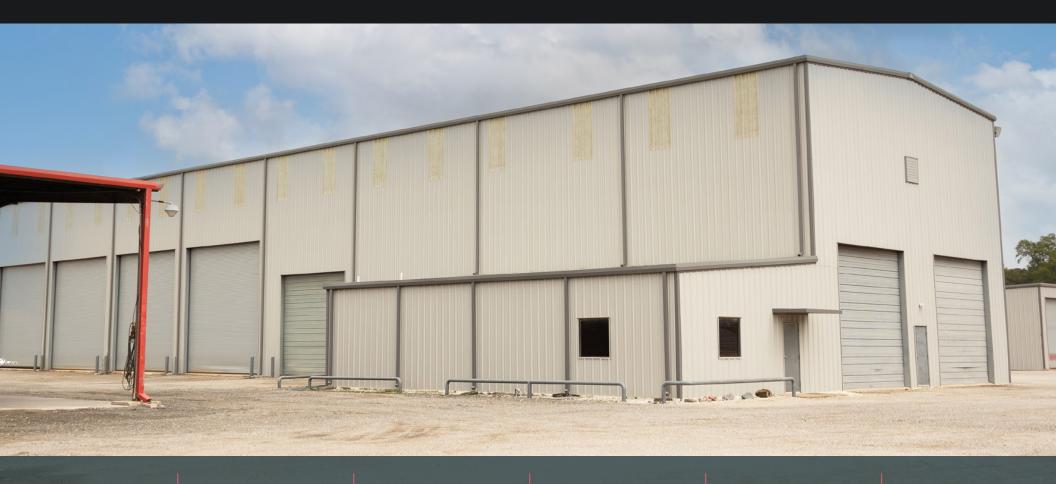

## **±11,755** SF on **±2.1** AC Available

11900-B Hirsch Road, Houston TX 77050

±11,755 SF

±2.1 AC
Site Area

**±34' - 36'**Clear Height

Drive-in Doors

±10,000 SF Crane Served Area 1 Ten-Ton

John Ferruzzo, SIOR +1 713 501 7999 john.ferruzzo@kbcadvisors.com Jack Ferruzzo +1 713 304 5911 jack.ferruzzo@kbcadvisors.com

## **Property Specifications**

±11,755 SF

±2.1 AC Premises

±1,200 SF

±555 SF

Back Office

34' - 36' Clear Height

8 | 22' x 22'
Drive-in Doors

3 | 16' x 16' Drive-In Doors

±10,000 SF Crane Served Area

±28' Hook Height

±600-800 Amps
3-Phase Power

200' Long Bay

Fully Secured

Large Stabilized Yard