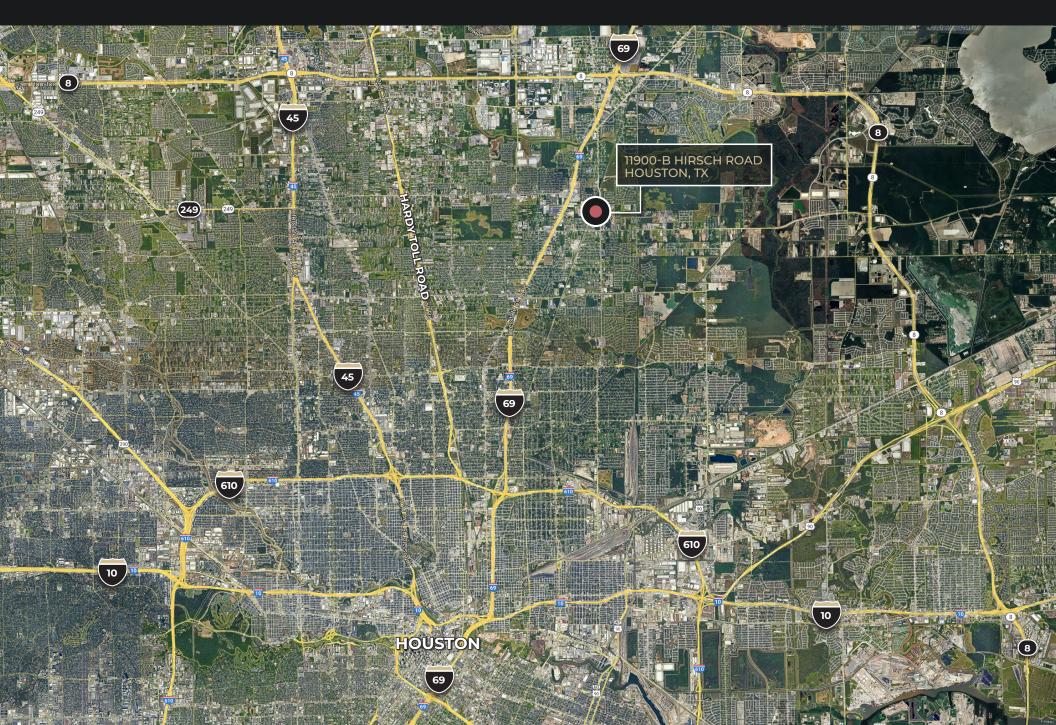

## **±11,755** SF on **±2.1** AC Available



11900-B Hirsch Road, Houston TX 77050



±11,755 SF

±2.1 AC
Site Area

**±34' - 36'**Clear Height

Drive-in Doors

±10,000 SF Crane Served Area 1 Ten-Ton

John Ferruzzo, SIOR +1 713 501 7999 john.ferruzzo@kbcadvisors.com Jack Ferruzzo +1 713 304 5911 jack.ferruzzo@kbcadvisors.com

## **Property Specifications**





±11,755 SF

±2.1 AC Premises

±1,200 SF

±555 SF

Back Office

34' - 36' Clear Height

8 | 22' x 22'
Drive-in Doors

3 | 16' x 16' Drive-In Doors

±10,000 SF Crane Served Area

±28' Hook Height

±600-800 Amps
3-Phase Power

200' Long Bay

Fully Secured

Large Stabilized Yard

## **Location Overview**





## **Local Access**





John Ferruzzo, SIOR

+1 713 501 7999

john.ferruzzo@kbcadvisors.com

Jack Ferruzzo

+1 713 304 5911

jack.ferruzzo@kbcadvisors.com

KBC Advisors | Houston

2200 Post Oak Boulevard, Suite 1000

Houston, TX 77056

© 2024 KBC ADVISORS This information has been obtained from sources believed to be reliable but has not been verified for accuracy or completeness, and KBC Advisors disclaims any guarantees, warranties or representations, express or implied, as to the completeness or accuracy as to the information contained herein. You should conduct a careful, independent investigation of the property and verify all information. Any reliance on this information is solely at your own risk. The KBC ADVISORS logo is a service mark of KBC ADVISORS. All other marks displayed