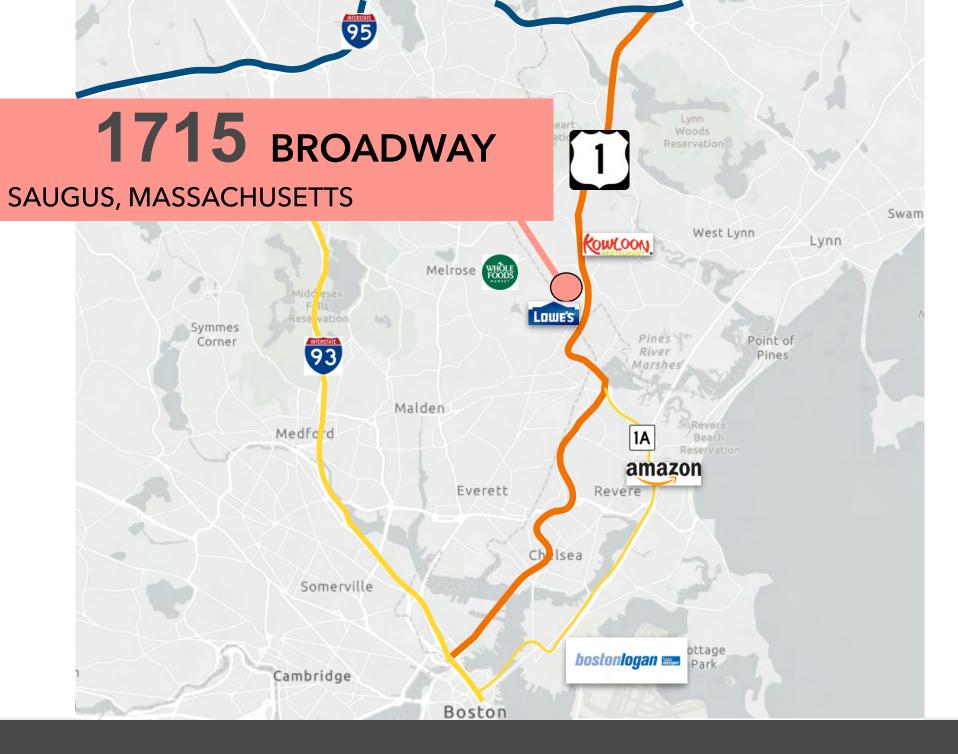

BurgessProperties.com

High Level Finishes GLASS - MAHOGANY

Ample Onsite Parking +/-4.5 / 1,000

Convenient Access from Route 1. Excellent nearby amenities **Oversized Executive Offices** 

Large Conference Rooms