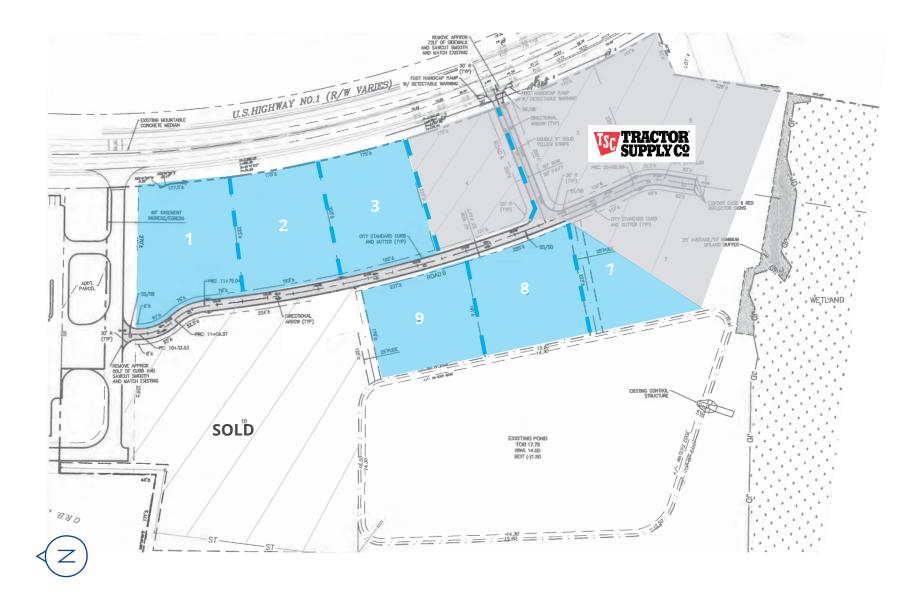

| Colliers                                                                                                        |                                                                                                                                                                                                                                                                                                                                                                                                                                                                                                                                                                                                                                                                                                                                                                                                                                                                                                                                                                                                                                                                                                                                                                                                                                                                                                                                                                                                                                                                                                                                                                                                                                                                                                                                                                                                                                                                                                                                                                                                                                                                                                                                | Availa      | Available Lots                 |                       |  |
|-----------------------------------------------------------------------------------------------------------------|--------------------------------------------------------------------------------------------------------------------------------------------------------------------------------------------------------------------------------------------------------------------------------------------------------------------------------------------------------------------------------------------------------------------------------------------------------------------------------------------------------------------------------------------------------------------------------------------------------------------------------------------------------------------------------------------------------------------------------------------------------------------------------------------------------------------------------------------------------------------------------------------------------------------------------------------------------------------------------------------------------------------------------------------------------------------------------------------------------------------------------------------------------------------------------------------------------------------------------------------------------------------------------------------------------------------------------------------------------------------------------------------------------------------------------------------------------------------------------------------------------------------------------------------------------------------------------------------------------------------------------------------------------------------------------------------------------------------------------------------------------------------------------------------------------------------------------------------------------------------------------------------------------------------------------------------------------------------------------------------------------------------------------------------------------------------------------------------------------------------------------|-------------|--------------------------------|-----------------------|--|
|                                                                                                                 |                                                                                                                                                                                                                                                                                                                                                                                                                                                                                                                                                                                                                                                                                                                                                                                                                                                                                                                                                                                                                                                                                                                                                                                                                                                                                                                                                                                                                                                                                                                                                                                                                                                                                                                                                                                                                                                                                                                                                                                                                                                                                                                                | Lot 1       | 1± AC                          | \$750,000             |  |
|                                                                                                                 | 10                                                                                                                                                                                                                                                                                                                                                                                                                                                                                                                                                                                                                                                                                                                                                                                                                                                                                                                                                                                                                                                                                                                                                                                                                                                                                                                                                                                                                                                                                                                                                                                                                                                                                                                                                                                                                                                                                                                                                                                                                                                                                                                             | Lot 2       | 1± AC                          | \$600,000             |  |
|                                                                                                                 | Paesans -                                                                                                                                                                                                                                                                                                                                                                                                                                                                                                                                                                                                                                                                                                                                                                                                                                                                                                                                                                                                                                                                                                                                                                                                                                                                                                                                                                                                                                                                                                                                                                                                                                                                                                                                                                                                                                                                                                                                                                                                                                                                                                                      | Lot 3       | 1± AC                          | \$500,000             |  |
|                                                                                                                 | Racsans: An A                                                                                                                                                                                                                                                                                                                                                                                                                                                                                                                                                                                                                                                                                                                                                                                                                                                                                                                                                                                                                                                                                                                                                                                                                                                                                                                                                                                                                                                                                                                                                                                                                                                                                                                                                                                                                                                                                                                                                                                                                                                                                                                  | Lot 7       | 0.5± AC                        | \$225,000             |  |
| Contraction of the second s |                                                                                                                                                                                                                                                                                                                                                                                                                                                                                                                                                                                                                                                                                                                                                                                                                                                                                                                                                                                                                                                                                                                                                                                                                                                                                                                                                                                                                                                                                                                                                                                                                                                                                                                                                                                                                                                                                                                                                                                                                                                                                                                                | Lot 8       | 1± AC                          | \$450,000             |  |
|                                                                                                                 | w the                                                                                                                                                                                                                                                                                                                                                                                                                                                                                                                                                                                                                                                                                                                                                                                                                                                                                                                                                                                                                                                                                                                                                                                                                                                                                                                                                                                                                                                                                                                                                                                                                                                                                                                                                                                                                                                                                                                                                                                                                                                                                                                          | Lot 9       | 1± AC                          | \$400,000             |  |
| Site                                                                                                            | Contraction of the second seco | 200         | Downtown Callahan<br>Retailers |                       |  |
|                                                                                                                 |                                                                                                                                                                                                                                                                                                                                                                                                                                                                                                                                                                                                                                                                                                                                                                                                                                                                                                                                                                                                                                                                                                                                                                                                                                                                                                                                                                                                                                                                                                                                                                                                                                                                                                                                                                                                                                                                                                                                                                                                                                                                                                                                | A Starter A | Walgreens<br>CVS<br>pharmacy   | TACO                  |  |
| and the state of the                                                                                            |                                                                                                                                                                                                                                                                                                                                                                                                                                                                                                                                                                                                                                                                                                                                                                                                                                                                                                                                                                                                                                                                                                                                                                                                                                                                                                                                                                                                                                                                                                                                                                                                                                                                                                                                                                                                                                                                                                                                                                                                                                                                                                                                | 23          |                                | yStar<br>Credit Union |  |

#### Property Highlights

- Retail outparcels available just north of SR200 & US Hwy 23, the 'Main & Main' intersection of Callahan
- Utilities will be stubbed to the parcels and interior road built
- Zoned: Commercial
- Ideal location for grocery-anchored retail, stand-alone retail, restaurants, medical, etc...
- Seller will subdivide based on site requirements of individual users
- Each user to install a pump on their individual parcel to tie into the master sewer line