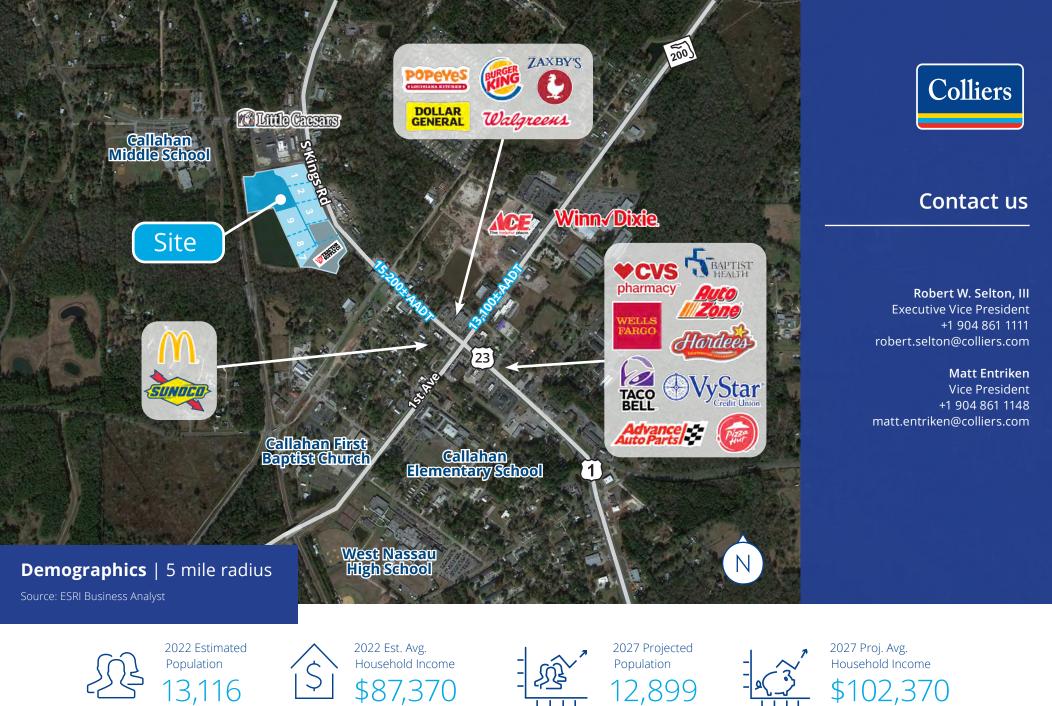

| Colliers                                                                                                        |                                                                                                                                                                                                                                                                                                                                                                                                                                                                                                                                                                                                                                                                                                                                                                                                                                                                                                                                                                                                                                                                                                                                                                                                                                                                                                                                                                                                                                                                                                                                                                                                                                                                                                                                                                                                                                                                                                                                                                                                                                                                                                                                | Availa      | Available Lots                 |                       |  |
|-----------------------------------------------------------------------------------------------------------------|--------------------------------------------------------------------------------------------------------------------------------------------------------------------------------------------------------------------------------------------------------------------------------------------------------------------------------------------------------------------------------------------------------------------------------------------------------------------------------------------------------------------------------------------------------------------------------------------------------------------------------------------------------------------------------------------------------------------------------------------------------------------------------------------------------------------------------------------------------------------------------------------------------------------------------------------------------------------------------------------------------------------------------------------------------------------------------------------------------------------------------------------------------------------------------------------------------------------------------------------------------------------------------------------------------------------------------------------------------------------------------------------------------------------------------------------------------------------------------------------------------------------------------------------------------------------------------------------------------------------------------------------------------------------------------------------------------------------------------------------------------------------------------------------------------------------------------------------------------------------------------------------------------------------------------------------------------------------------------------------------------------------------------------------------------------------------------------------------------------------------------|-------------|--------------------------------|-----------------------|--|
|                                                                                                                 |                                                                                                                                                                                                                                                                                                                                                                                                                                                                                                                                                                                                                                                                                                                                                                                                                                                                                                                                                                                                                                                                                                                                                                                                                                                                                                                                                                                                                                                                                                                                                                                                                                                                                                                                                                                                                                                                                                                                                                                                                                                                                                                                | Lot 1       | 1± AC                          | \$750,000             |  |
|                                                                                                                 | 10                                                                                                                                                                                                                                                                                                                                                                                                                                                                                                                                                                                                                                                                                                                                                                                                                                                                                                                                                                                                                                                                                                                                                                                                                                                                                                                                                                                                                                                                                                                                                                                                                                                                                                                                                                                                                                                                                                                                                                                                                                                                                                                             | Lot 2       | 1± AC                          | \$600,000             |  |
|                                                                                                                 | Paesans -                                                                                                                                                                                                                                                                                                                                                                                                                                                                                                                                                                                                                                                                                                                                                                                                                                                                                                                                                                                                                                                                                                                                                                                                                                                                                                                                                                                                                                                                                                                                                                                                                                                                                                                                                                                                                                                                                                                                                                                                                                                                                                                      | Lot 3       | 1± AC                          | \$500,000             |  |
|                                                                                                                 | Racsans: An A                                                                                                                                                                                                                                                                                                                                                                                                                                                                                                                                                                                                                                                                                                                                                                                                                                                                                                                                                                                                                                                                                                                                                                                                                                                                                                                                                                                                                                                                                                                                                                                                                                                                                                                                                                                                                                                                                                                                                                                                                                                                                                                  | Lot 7       | 0.5± AC                        | \$225,000             |  |
| Contraction of the second s |                                                                                                                                                                                                                                                                                                                                                                                                                                                                                                                                                                                                                                                                                                                                                                                                                                                                                                                                                                                                                                                                                                                                                                                                                                                                                                                                                                                                                                                                                                                                                                                                                                                                                                                                                                                                                                                                                                                                                                                                                                                                                                                                | Lot 8       | 1± AC                          | \$450,000             |  |
|                                                                                                                 | w the                                                                                                                                                                                                                                                                                                                                                                                                                                                                                                                                                                                                                                                                                                                                                                                                                                                                                                                                                                                                                                                                                                                                                                                                                                                                                                                                                                                                                                                                                                                                                                                                                                                                                                                                                                                                                                                                                                                                                                                                                                                                                                                          | Lot 9       | 1± AC                          | \$400,000             |  |
| Site                                                                                                            | Contraction of the second seco | 200         | Downtown Callahan<br>Retailers |                       |  |
|                                                                                                                 |                                                                                                                                                                                                                                                                                                                                                                                                                                                                                                                                                                                                                                                                                                                                                                                                                                                                                                                                                                                                                                                                                                                                                                                                                                                                                                                                                                                                                                                                                                                                                                                                                                                                                                                                                                                                                                                                                                                                                                                                                                                                                                                                | A Starter A | Walgreens<br>CVS<br>pharmacy   | TACO                  |  |
| and the state of the                                                                                            |                                                                                                                                                                                                                                                                                                                                                                                                                                                                                                                                                                                                                                                                                                                                                                                                                                                                                                                                                                                                                                                                                                                                                                                                                                                                                                                                                                                                                                                                                                                                                                                                                                                                                                                                                                                                                                                                                                                                                                                                                                                                                                                                | 23          |                                | yStar<br>Credit Union |  |

#### Contact us

Robert W. Selton, III Executive Vice President +1 904 861 1111 robert.selton@colliers.com Matt Entriken Vice President +1 904 861 1148 matt.entriken@colliers.com