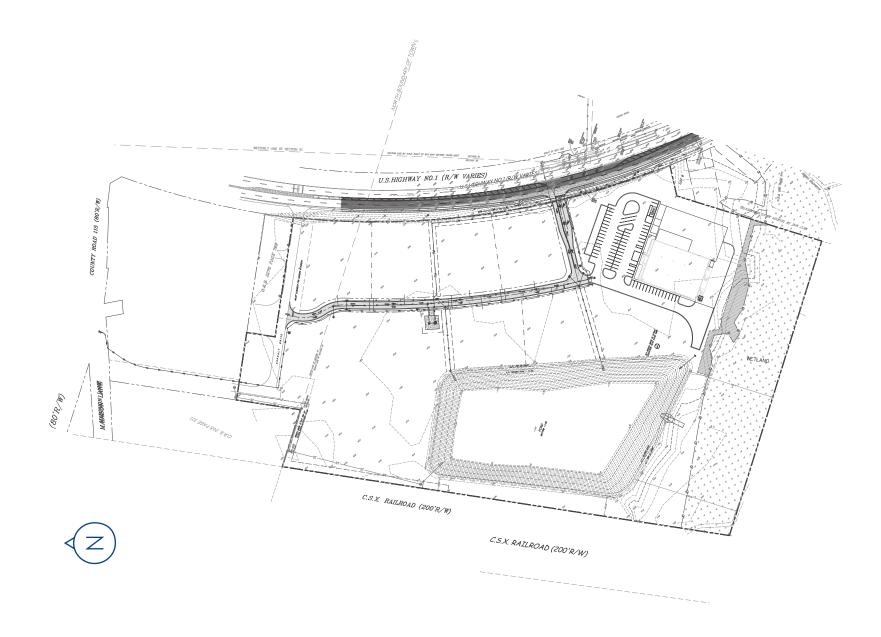

| yStar<br>Credit Union |  |

### Callahan Station Outparcels for Sale

US Highway 1, Callahan, FL 32011

#### Contact us

Robert W. Selton, III Executive Vice President +1 904 861 1111 robert.selton@colliers.com Matt Entriken Vice President +1 904 861 1148 matt.entriken@colliers.com

#### Property Highlights

- Retail outparcels available just north of SR200 & US Hwy 23, the 'Main & Main' intersection of Callahan
- Utilities will be stubbed to the parcels and interior road built
- Zoned: Commercial
- Ideal location for grocery-anchored retail, stand-alone retail, restaurants, medical, etc...
- Seller will subdivide based on site requirements of individual users
- Each user to install a pump on their individual parcel to tie into the master sewer line

### Survey



## Conceptual Plan



# Nassau County Stats

Click for more information on Nassau County Data

When people first think of Nassau County, Amelia Island and its beautiful beaches come to mind. Look beyond the beaches and you will see the landscape of this county is as diverse as its residents and businesses. Nassau County is where tourism intersects with industry, railways and highways link to over 60 million consumers and the Port of Fernandina unites businesses with the world. Nassau County is ideally positioned for new industry and expansion opportunities with a skilled military workforce.

Situated on the northeast coast of Florida, Nassau County affords businesses a low-tax climate and access to over 60 million consumers within an eight-hour drive. I-95 is the main north-south artery along the Eastern seab