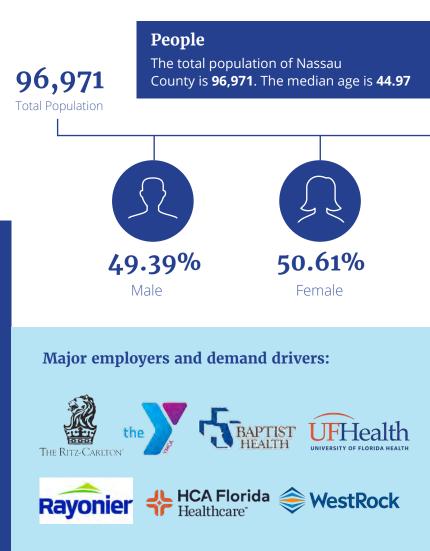

# Nassau County Stats

Click for more information on Nassau County Data

When people first think of Nassau County, Amelia Island and its beautiful beaches come to mind. Look beyond the beaches and you will see the landscape of this county is as diverse as its residents and businesses. Nassau County is where tourism intersects with industry, railways and highways link to over 60 million consumers and the Port of Fernandina unites businesses with the world. Nassau County is ideally positioned for new industry and expansion opportunities with a skilled military workforce.

Situated on the northeast coast of Florida, Nassau County affords businesses a low-tax climate and access to over 60 million consumers within an eight-hour drive. I-95 is the main north-south artery along the Eastern seaboard, while I-10 connects Nassau County to points west.

Nassau County has been home to two pulp and paper mills for over 75 years and has a history rooted in the tourism industry. Here you'll find foresters, skilled machinists and chemical engineers along with the world-class service from the staff of the fivediamond Ritz-Carlton, Amelia Island and four-diamond Omni Amelia Island Plantation.

Residents of Nassau County are guaranteed the ultimate work-life balance. Employers that are interested in relocating will find the relatively low cost of living and coastal lifestyle to be considerable selling points to employees.