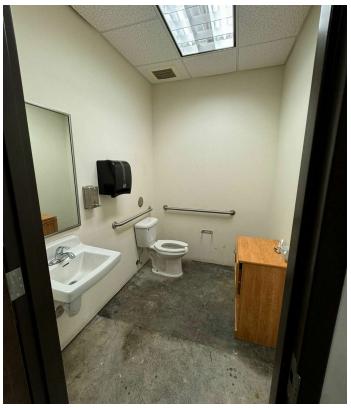

## **Property Features**

• Asking rate per SF: \$19.19 MG

• Rent per month: \$2,650

- Reception
- · Spacious open layout
- 2 water fountains
- 2 private restrooms
- Mop Sink
- Former Battle Bonding company
- Located on the corner of Poplar Avenue and 4th Street