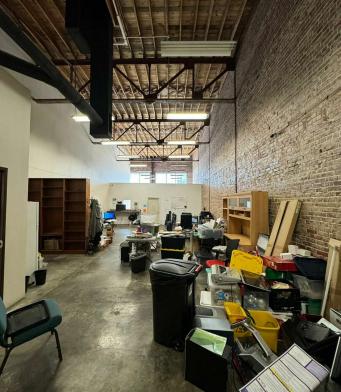

## **Property Features**

• Asking rate per SF: \$19.19 MG

• Rent per month: \$2,650

- Reception
- · Spacious open layout
- 2 water fountains
- 2 private restrooms
- Mop Sink
- Former Battle Bonding company
- Located on the corner of Poplar Avenue and 4th Street