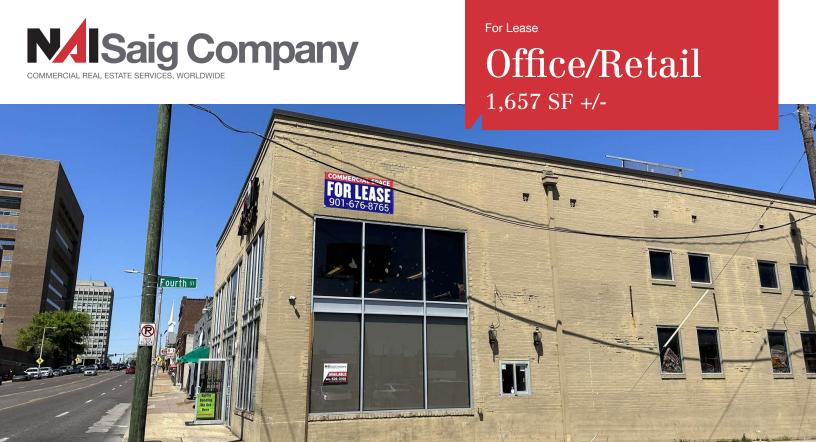

## 258 Poplar Avenue

Memphia, Tennessee 38118

## **Property Features**

• Asking rate per SF: \$19.19 MG

• Rent per month: \$2,650

- Reception
- · Spacious open layout
- 2 water fountains
- 2 private restrooms
- Mop Sink
- Former Battle Bonding company
- Located on the corner of Poplar Avenue and 4th Street

## Office/Retail