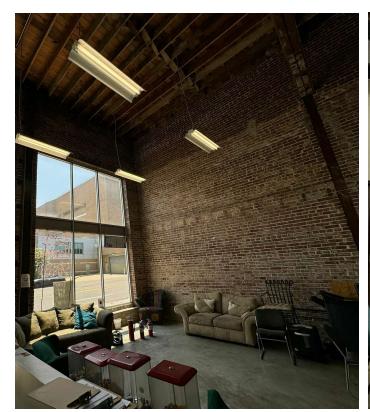

## **Property Features**

• Asking rate per SF: \$19.19 MG

• Rent per month: \$2,650

- Reception
- · Spacious open layout
- 2 water fountains
- 2 private restrooms
- Mop Sink
- Former Battle Bonding company
- Located on the corner of Poplar Avenue and 4th Street