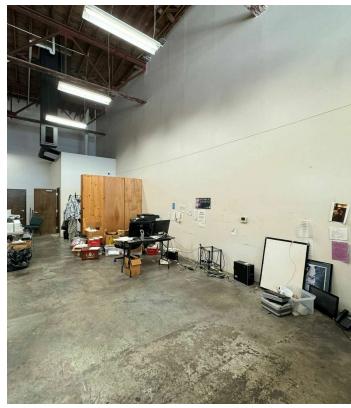

## **Property Features**

• Asking rate per SF: \$19.19 MG

• Rent per month: \$2,650

- Reception
- · Spacious open layout
- 2 water fountains
- 2 private restrooms
- Mop Sink
- Former Battle Bonding company
- Located on the corner of Poplar Avenue and 4th Street