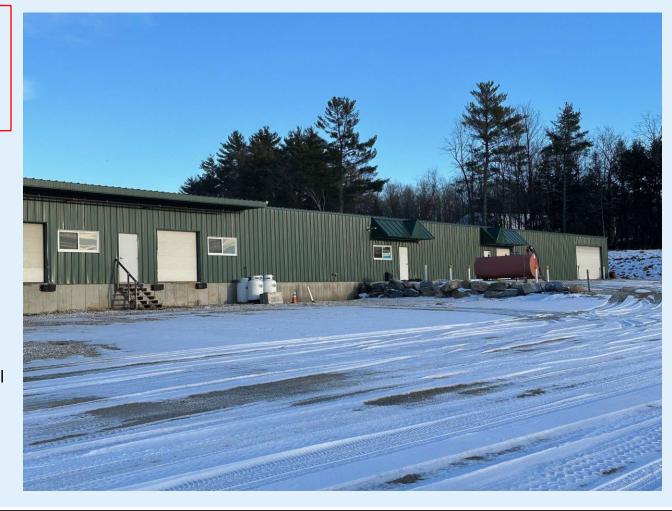

#### **PROPERTY HIGHLIGHTS:**

- 40,000 SF warehouse available for Sale or Lease
- · Constructed in 2019, maintained in excellent condition
- Multiple loading docks and drive-in doors
- 12-foot clear height at center beam
- · Heavy-load concrete rebar flooring for durability
- Situated on 6.46 Acres of prime industrial real estate
- Ample yard space
- · Convenient access from VT Route 7 only a quarter-mile away