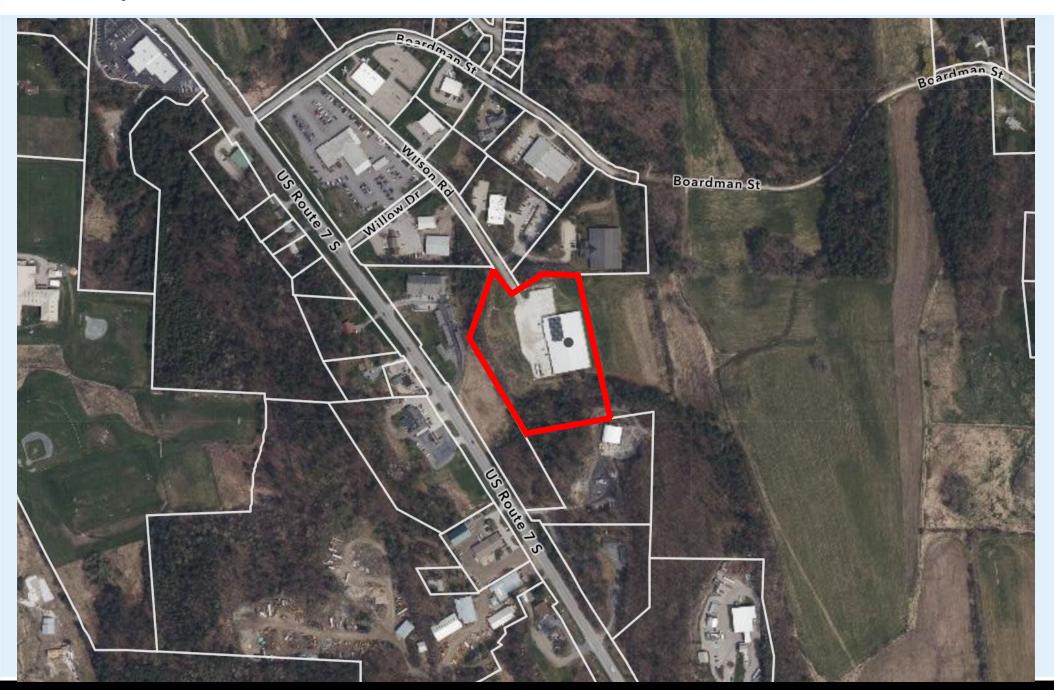

#### **PROPERTY HIGHLIGHTS:**

- 40,000 SF warehouse available for Sale or Lease
- · Constructed in 2019, maintained in excellent condition
- Multiple loading docks and drive-in doors
- 12-foot clear height at center beam
- · Heavy-load concrete rebar flooring for durability
- Situated on 6.46 Acres of prime industrial real estate
- Ample yard space
- · Convenient access from VT Route 7 only a quarter-mile away