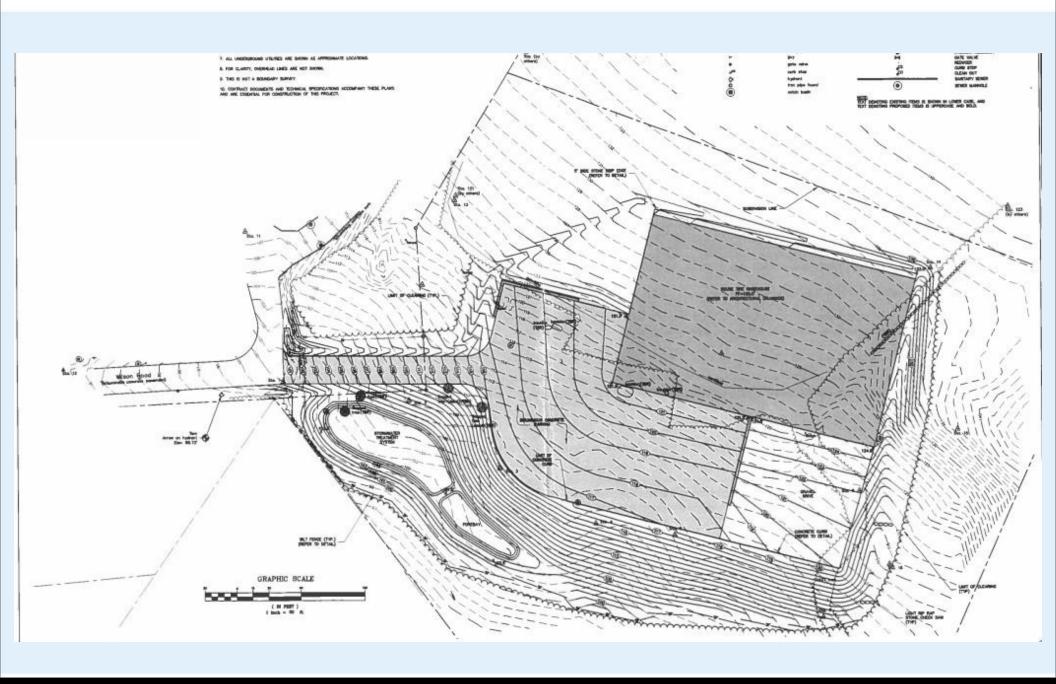

#### **PROPERTY HIGHLIGHTS:**

- 40,000 SF warehouse available for Sale or Lease
- · Constructed in 2019, maintained in excellent condition
- Multiple loading docks and drive-in doors
- 12-foot clear height at center beam
- · Heavy-load concrete rebar flooring for durability
- Situated on 6.46 Acres of prime industrial real estate
- Ample yard space
- · Convenient access from VT Route 7 only a quarter-mile away