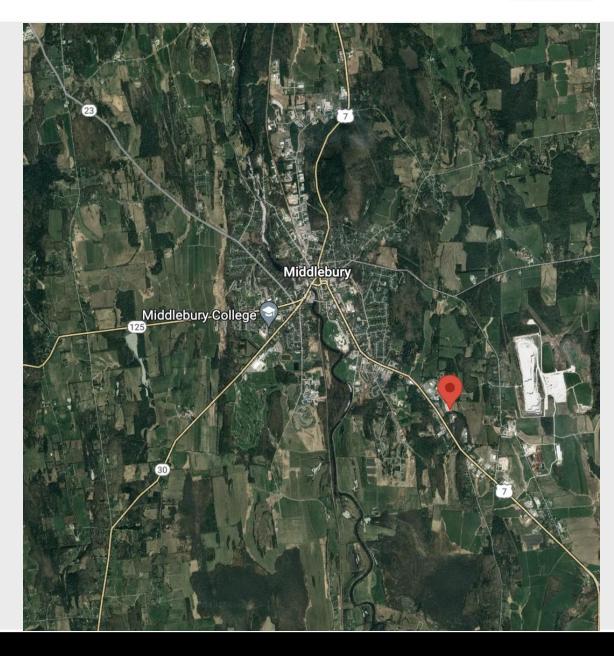

Middlebury, VT 05753

#### **PROPERTY HIGHLIGHTS:**

- 40,000 SF warehouse available for Sale or Lease
- · Constructed in 2019, maintained in excellent condition
- Multiple loading docks and drive-in doors
- 12-foot clear height at center beam
- · Heavy-load concrete rebar flooring for durability
- Situated on 6.46 Acres of prime industrial real estate
- Ample yard space
- · Convenient access from VT Route 7 only a quarter-mile away