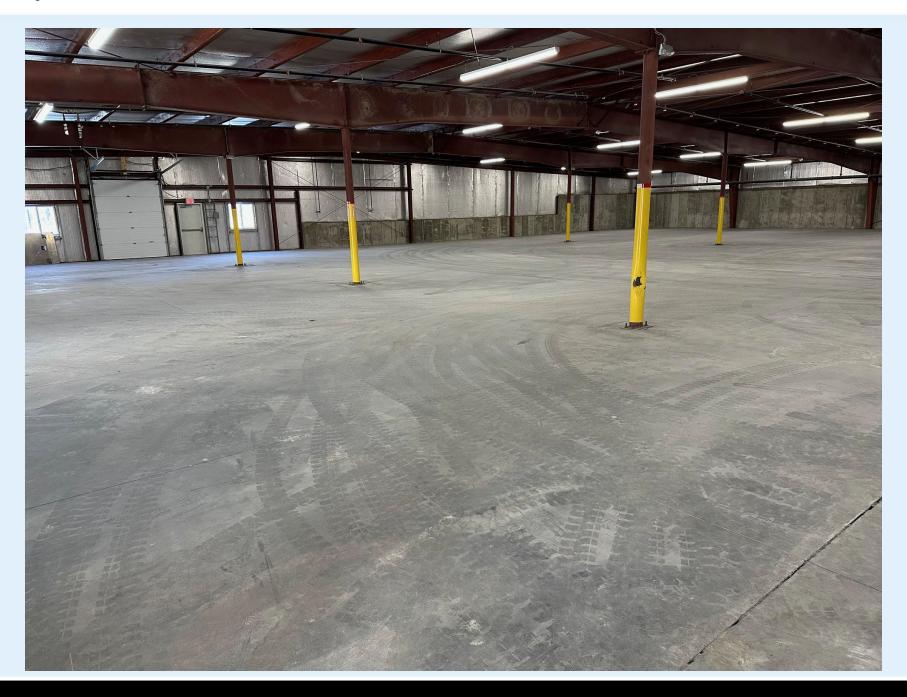

#### **PROPERTY HIGHLIGHTS:**

- 40,000 SF warehouse available for Sale or Lease
- · Constructed in 2019, maintained in excellent condition
- Multiple loading docks and drive-in doors
- 12-foot clear height at center beam
- · Heavy-load concrete rebar flooring for durability
- Situated on 6.46 Acres of prime industrial real estate
- Ample yard space
- · Convenient access from VT Route 7 only a quarter-mile away