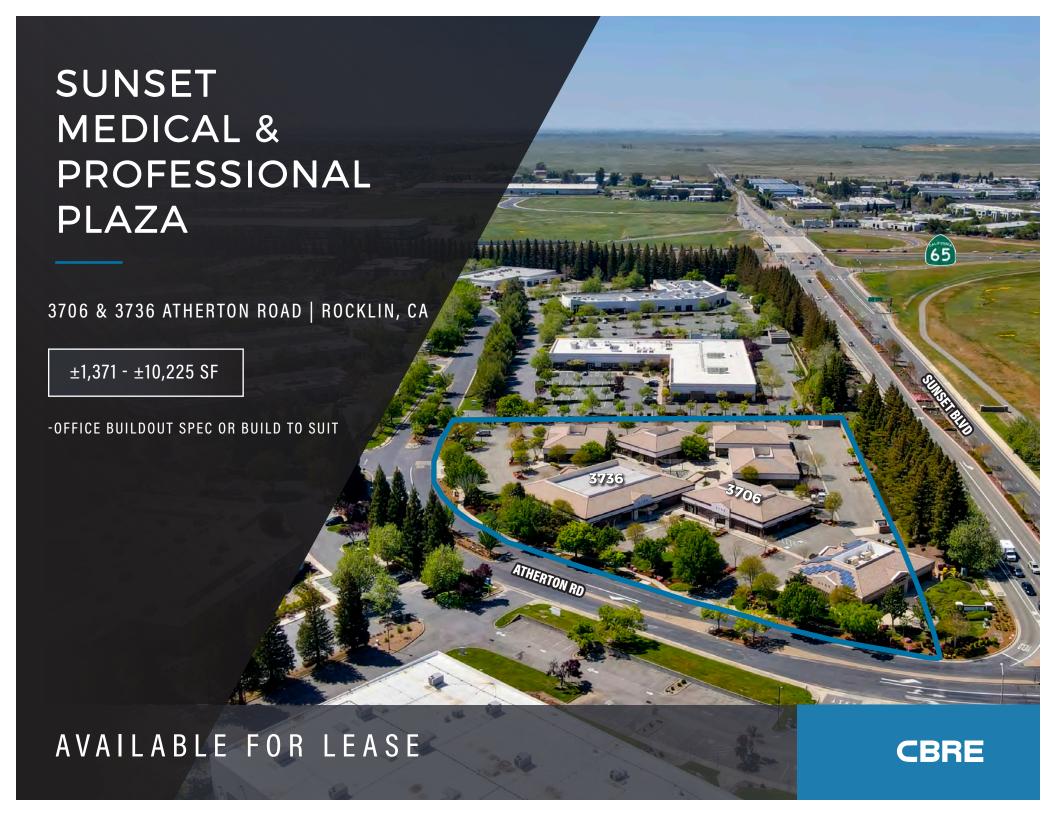

#### **SUNSET MEDICAL & PROFESSIONAL PLAZA**

AVAILABLE FOR LEASE

### Lease Availability:

» 3736 Atherton Road ±1,371 - ±10,225 SF

3706 Atherton Road ±2,604 SF
2nd Generation Suite
Available April 2025

Lease Rates: \$1.85 PSF, Modified Gross

BUILDING HIGHLIGHTS