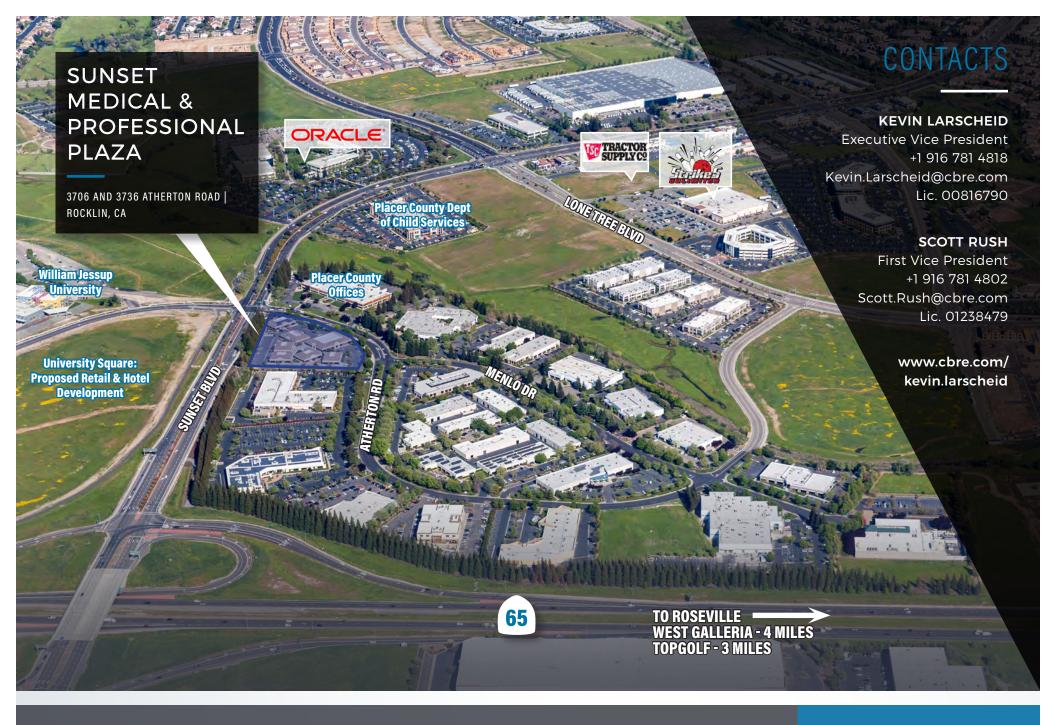

#### **SUNSET MEDICAL & PROFESSIONAL PLAZA**

AVAILABLE FOR LEASE

### Lease Availability:

» 3736 Atherton Road ±1,371 - ±10,225 SF

3706 Atherton Road ±2,604 SF
2nd Generation Suite
Available April 2025

Lease Rates: \$1.85 PSF, Modified Gross

BUILDING HIGHLIGHTS