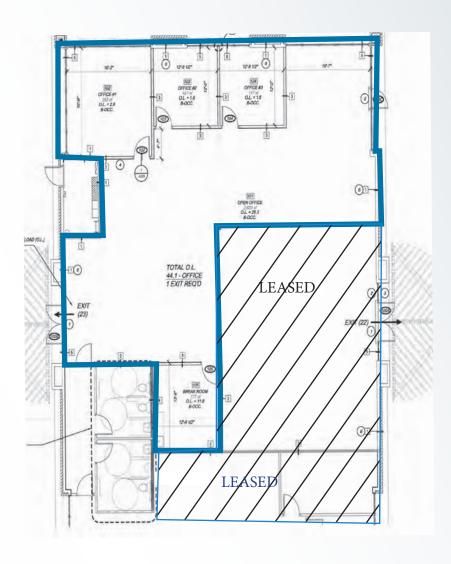

#### **SUNSET MEDICAL & PROFESSIONAL PLAZA**

AVAILABLE FOR LEASE

### Lease Availability:

» 3736 Atherton Road ±1,371 - ±10,225 SF

3706 Atherton Road ±2,604 SF
2nd Generation Suite
Available April 2025

Lease Rates: \$1.85 PSF, Modified Gross



BUILDING HIGHLIGHTS











# SITE PLAN

FOR LEASE

### **SUNSET MEDICAL & PROFESSIONAL PLAZA**



## 3736 ATHERTON

### PROPOSED FLOOR PLAN



### **SUNSET MEDICAL & PROFESSIONAL PLAZA**

# 3706 ATHERTON

- » ±2,604 SF AVAILABLE
- » 2nd GENERATION SPACE
- » AVAILABLE APRIL 2025
- » \$1.85 PSF, MODIFIED GROSS







© 2024 CBRE, Inc. All rights reserved. This information has been obtained from sources believed reliable but has not been verified for accuracy or completeness. CBRE, Inc. makes no guarantee, representation or warranty and accepts no responsibility or liability as to the accuracy, completeness, or reliability of the information contained herein. You should conduct a careful, independent investigation of the property and verify all information. Any reliance on this information is solely at your own risk. CBRE and the CBRE logo are service marks of CBRE, Inc. All other marks displayed on this document are the property of their respective owners, and the use of such marks does not imply any affiliation with or endorsement of CBRE. Photos herein are the property of their respective owners.