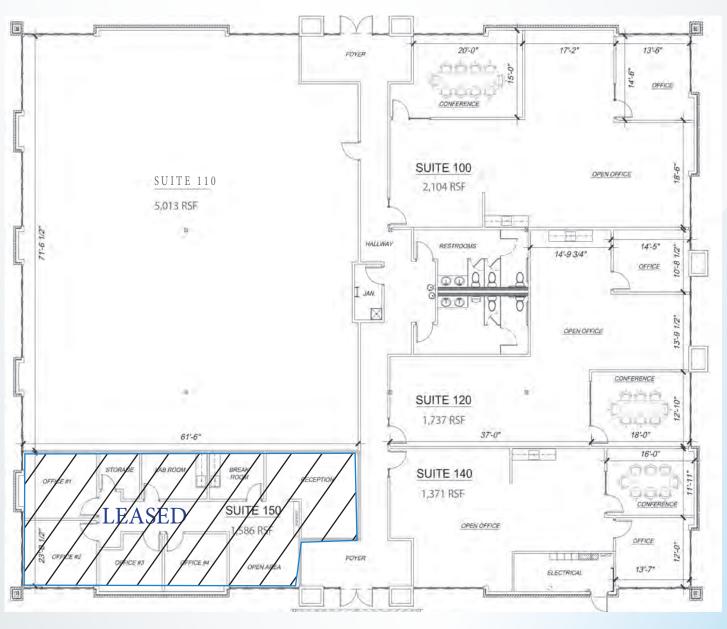

#### **SUNSET MEDICAL & PROFESSIONAL PLAZA**

AVAILABLE FOR LEASE

### Lease Availability:

» 3736 Atherton Road ±1,371 - ±10,225 SF

3706 Atherton Road ±2,604 SF
2nd Generation Suite
Available April 2025

Lease Rates: \$1.85 PSF, Modified Gross



BUILDING HIGHLIGHTS











# SITE PLAN

FOR LEASE

### **SUNSET MEDICAL & PROFESSIONAL PLAZA**



## 3736 ATHERTON

### PROPOSED FLOOR PLAN



### **SUNSET MEDICAL & PROFESSIONAL PLAZA**

# 3706 ATHERTON

- » ±2,604 SF AVAILABLE
- » 2nd GENERATION SPACE
- » AVAILABLE APRIL 2025
- » \$1.85 PSF, MODIFIED GROSS







© 2024 CBRE, Inc. All rights reserved. This information has been obtained from sources believed reliable but has not been verified for accuracy or completeness. CBRE, Inc. makes no guarantee, representation or warranty and accepts no responsibility or liability as to the accuracy, completeness, or reliability of the information contained herein. You should conduct a careful, independent investigation of the property and verify all information. Any reliance on this information is solely at your own risk. CBRE and the CBRE logo are service marks of CBRE, Inc. All other marks displayed on this document are the property