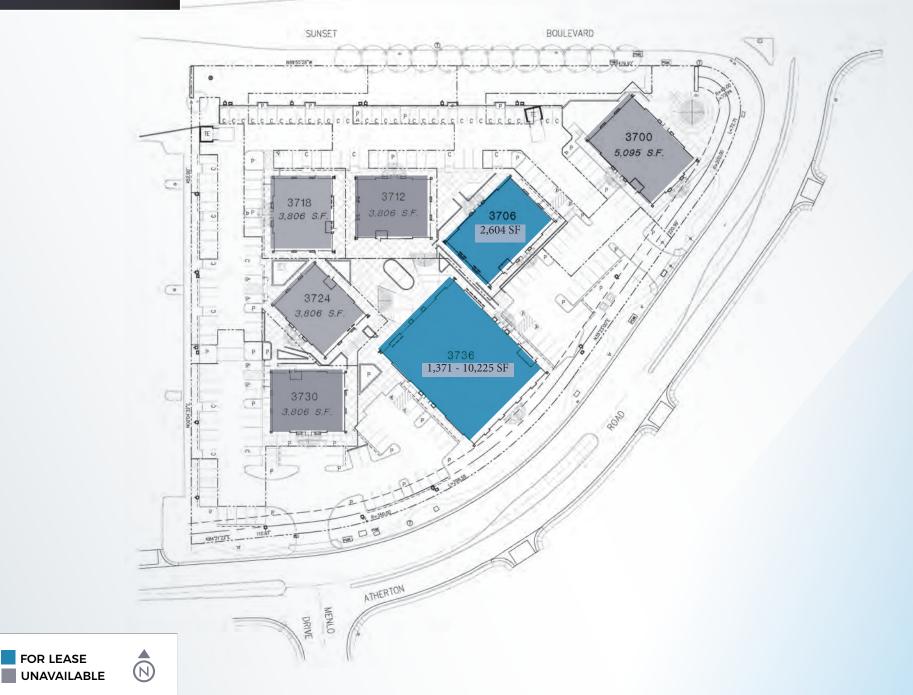

# SITE PLAN

FOR LEASE

### Lease Availability:

» 3736 Atherton Road ±1,371 - ±10,225 SF

3706 Atherton Road ±2,604 SF
2nd Generation Suite
Available April 2025

Lease Rates: \$1.85 PSF, Modified Gross

BUILDING HIGHLIGHTS